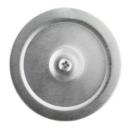

## PART NUMBER - KOF-2-BP:

KOF-2-BP, BRAH Electric, 2"non- gasketed steel knockout fillers/sealers, 3 Piece, Size: 2 IN, Steel, Zinc Plated Finish, suitable for use to cover/seal 2" knockout holes in electrical boxes, cans, switches and enclosures; bulk pack - this item comes in a boxed carton of quantity 20 units.

\* KOF-2, BRAH Electric, 2" knockout fillers, suitable for use to plug holes in metal enclosures