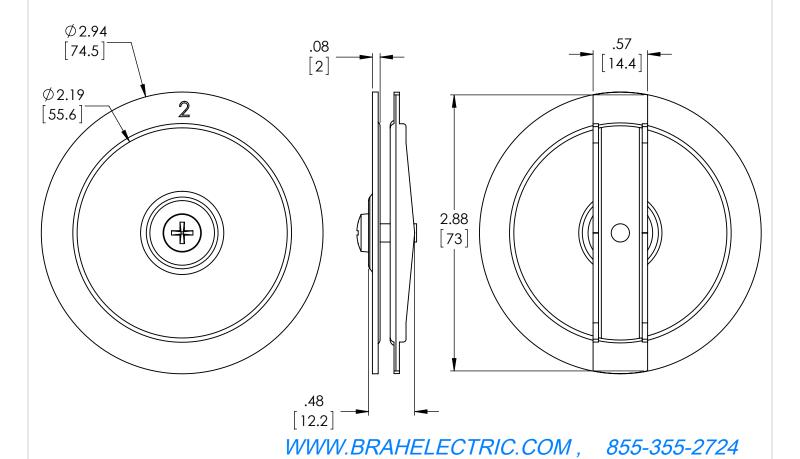

## **PRODUCT SPECIFICATIONS**

| ТҮРЕ         | VALUE(UNITS)     | NOTES |  |
|--------------|------------------|-------|--|
| PART NUMBER  | KOF-2-BP         |       |  |
| MANUFACTURER | BRAH Electric    |       |  |
| SUB-CATEGORY | SWITCH PART      |       |  |
| GROUP        | KNOCKOUT FILLERS |       |  |
| FAMILY       | UNIVERSAL        |       |  |
| ТҮРЕ         | KOF              |       |  |
| DIAMETER     | 2"               |       |  |

#### UNLESS OTHERWISE NOTED

ALL DIMENSIONS ARE IN INCHES METRIC UNITS ARE DISPLAYED BENEATH IN [ MM. ]

MATERIAL

Steel with Foam Rubber Gasket

Zinc Plated

DO NOT SCALE DRAWING

# Knock Out Filler 2 in.

| SIZE | DWG.  | KOF-2           |              | A REV. |
|------|-------|-----------------|--------------|--------|
| SCAL | E:1:5 | WEIGHT: 3.2 LBS | SHEET 1 OF 1 |        |