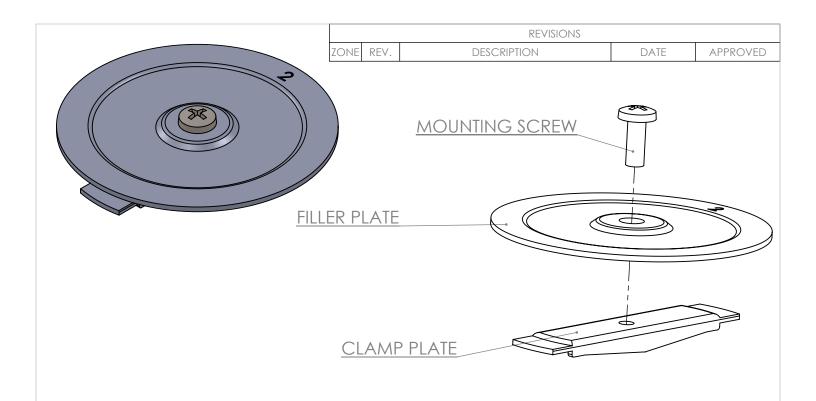

## PART NUMBER - KOF-2-BP:

KOF-2-BP, BRAH Electric, 2"non- gasketed steel knockout fillers/sealers, 3 Piece, Size: 2 IN, Steel, Zinc Plated Finish, suitable for use to cover/seal 2" knockout holes in electrical boxes, cans, switches and enclosures; bulk pack - this item comes in a boxed carton of quantity 20 units.

# Knock Out Filler 2 in.

| SIZE | DWG.  | KOF-2           |              | A REV. |
|------|-------|-----------------|--------------|--------|
| SCAL | E:1:5 | WEIGHT: 3.2 LBS | SHEET 1 OF 1 |        |