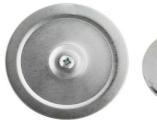

## PART NUMBER - KOF-3-50-BP:

KOF-3-50-BP, BRAH Electric, 3-1/2" non-gasketed steel knockout fillers/sealers, 3 Piece, Size: -3-1/2 IN, Steel, Zinc Plated Finish, suitable for use to cover/seal 3-1/2" knockout holes in electrical boxes, cans, switches and enclosures; bulk pack - this item comes in a boxed carton of quantity 20 units.

# WWW.BRAHELECTRIC.COM, 855-355-2724

\* KOF-3-50, BRAH Electric, 3 1/2" knockout fillers, suitable for use to plug holes in metal enclosures