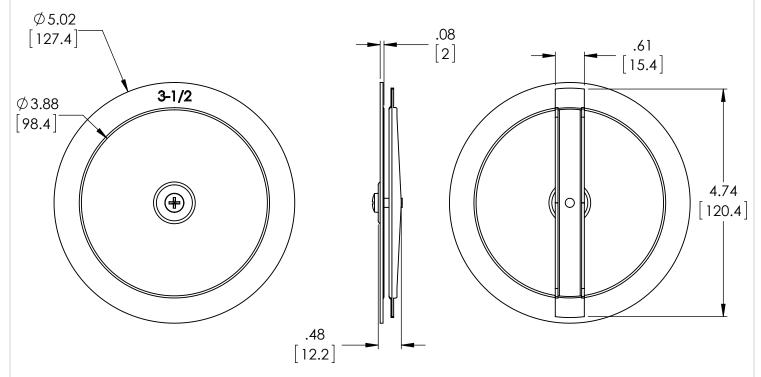

## **PRODUCT SPECIFICATIONS**

| ТҮРЕ         | VALUE(UNITS)     | NOTES |
|--------------|------------------|-------|
| PART NUMBER  | KOF-3-50-BP      |       |
| MANUFACTURER | BRAH Electric    |       |
| SUB-CATEGORY | SWITCH PART      |       |
| GROUP        | KNOCKOUT FILLERS |       |
| FAMILY       | UNIVERSAL        |       |
| TYPE         | KOF              |       |
| DIAMETER     | 3-1/2"           |       |

#### UNLESS OTHERWISE NOTED

ALL DIMENSIONS ARE IN INCHES METRIC UNITS ARE DISPLAYED BENEATH IN [ MM. ]

MATERIAL

Steel with Foam Rubber Gasket

Zinc Plated

DO NOT SCALE DRAWING

Knock Out Filler 3 1/2 in.

| SIZE | DWG. I | KOF-3-50        |              | AREV. |
|------|--------|-----------------|--------------|-------|
| SCAL | E:1:5  | WEIGHT: 3.2 LBS | SHEET 1 OF 1 |       |