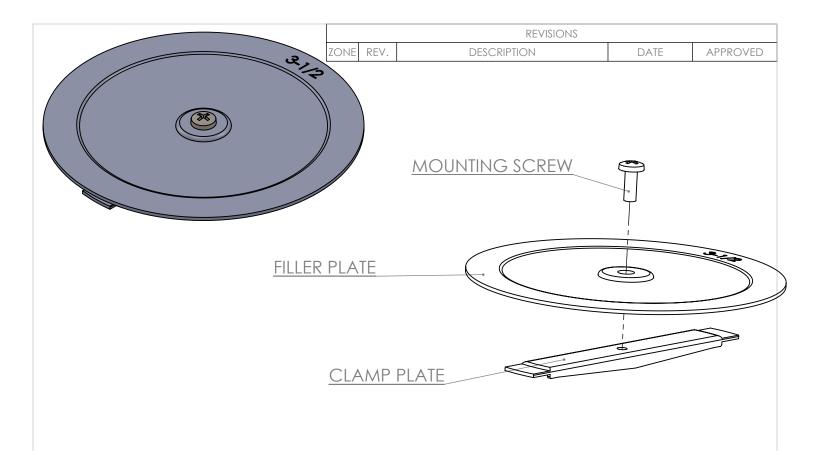

## PART NUMBER - KOF-3-50-BP:

KOF-3-50-BP, BRAH Electric, 3-1/2" non-gasketed steel knockout fillers/sealers, 3 Piece, Size: -3-1/2 IN, Steel, Zinc Plated Finish, suitable for use to cover/seal 3-1/2" knockout holes in electrical boxes, cans, switches and enclosures; bulk pack - this item comes in a boxed carton of quantity 20 units.

#### UNLESS OTHERWISE NOTED

ALL DIMENSIONS ARE IN INCHES METRIC UNITS ARE DISPLAYED BENEATH IN [ MM. ]

MATERIAL

Steel with Foam Rubber Gasket

Zinc Plated

DO NOT SCALE DRAWING

Knock Out Filler 3 1/2 in.

| SIZE | DWG. I | KOF-3-50        |              | AREV. |
|------|--------|-----------------|--------------|-------|
| SCAL | E:1:5  | WEIGHT: 3.2 LBS | SHEET 1 OF 1 |       |