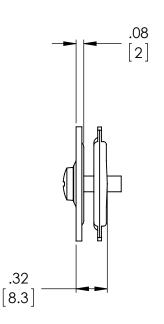

# WWW.BRAHELECTRIC.COM, 855-355-2724

SCALE:1:5

\* KOF-50, BRAH Electric, 1/2" knockout fillers, suitable for use to plug holes in metal enclosures

#### UNLESS OTHERWISE NOTED

ALL DIMENSIONS ARE IN INCHES METRIC UNITS ARE DISPLAYED BENEATH IN [ MM. ]

MATERIAL

Steel with Foam Rubber Gasket

Zinc Plated

DO NOT SCALE DRAWING

# Knock Out Filler

|      |          | 1/2111. |          |
|------|----------|---------|----------|
| SIZE | DWG. NO. | KOF-50  | REV<br>A |

SHEET 1 OF 1

WEIGHT: 3.2 LBS