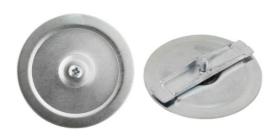

## PART NUMBER - KOF-50-BP:

KOF-50-BP, BRAH Electric, 1/2"non- gasketed steel knockout fillers/sealers, 3 Piece, Size: -1/2 IN, Steel, Zinc Plated Finish, suitable for use to cover/seal 1/2" knockout holes in electrical boxes, cans, switches and enclosures; bulk pack - this item comes in a boxed carton of quantity 20 units.

# WWW.BRAHELECTRIC.COM, 855-355-2724

SCALE:1:5

\* KOF-50, BRAH Electric, 1/2" knockout fillers, suitable for use to plug holes in metal enclosures