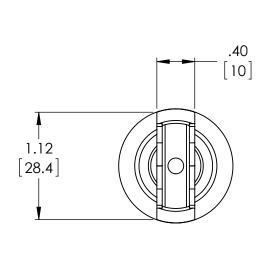

# WWW.BRAHELECTRIC.COM, 855-355-2724

SCALE:1:5

\* KOF-50, BRAH Electric, 1/2" knockout fillers, suitable for use to plug holes in metal enclosures

#### UNLESS OTHERWISE NOTED

ALL DIMENSIONS ARE IN INCHES METRIC UNITS ARE DISPLAYED BENEATH IN [ MM. ]

MATERIAL

Steel with Foam Rubber Gasket

Zinc Plated

DO NOT SCALE DRAWING

# Knock Out Filler

|      |          | 1/2111. |          |
|------|----------|---------|----------|
| SIZE | DWG. NO. | KOF-50  | REV<br>A |

SHEET 1 OF 1

WEIGHT: 3.2 LBS