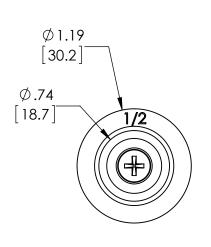

### **PRODUCT SPECIFICATIONS**

| ТҮРЕ                  | VALUE(UNITS)     | NOTES |
|-----------------------|------------------|-------|
| PART NUMBER KOF-50-BP |                  |       |
| MANUFACTURER          | BRAH Electric    |       |
| SUB-CATEGORY          | SWITCH PART      |       |
| GROUP                 | KNOCKOUT FILLERS |       |
| FAMILY                | UNIVERSAL        |       |
| ТҮРЕ                  | KOF              |       |
| DIAMETER              | 1/2"             |       |

#### UNLESS OTHERWISE NOTED

ALL DIMENSIONS ARE IN INCHES METRIC UNITS ARE DISPLAYED BENEATH IN [ MM. ]

MATERIAL

Steel with Foam Rubber Gasket

Zinc Plated

DO NOT SCALE DRAWING

# Knock Out Filler

|      |          | 1/2111. |          |
|------|----------|---------|----------|
| SIZE | DWG. NO. | KOF-50  | REV<br>A |

SHEET 1 OF 1

WEIGHT: 3.2 LBS