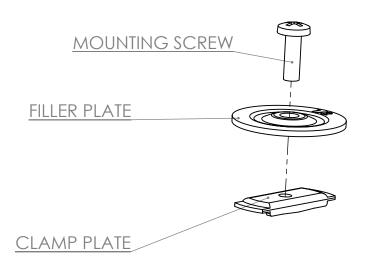

## PART NUMBER - KOF-50-BP:

KOF-50-BP, BRAH Electric, 1/2"non- gasketed steel knockout fillers/sealers, 3 Piece, Size: -1/2 IN, Steel, Zinc Plated Finish, suitable for use to cover/seal 1/2" knockout holes in electrical boxes, cans, switches and enclosures; bulk pack - this item comes in a boxed carton of quantity 20 units.

### **PRODUCT SPECIFICATIONS**

| ТҮРЕ                  | VALUE(UNITS)     | NOTES |
|-----------------------|------------------|-------|
| PART NUMBER KOF-50-BP |                  |       |
| MANUFACTURER          | BRAH Electric    |       |
| SUB-CATEGORY          | SWITCH PART      |       |
| GROUP                 | KNOCKOUT FILLERS |       |
| FAMILY                | UNIVERSAL        |       |
| ТҮРЕ                  | KOF              |       |
| DIAMETER              | 1/2"             |       |

# WWW.BRAHELECTRIC.COM, 855-355-2724

SCALE:1:5

\* KOF-50, BRAH Electric, 1/2" knockout fillers, suitable for use to plug holes in metal enclosures