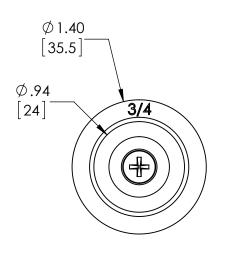

### **PRODUCT SPECIFICATIONS**

| ТҮРЕ         | VALUE(UNITS)     | NOTES |
|--------------|------------------|-------|
| PART NUMBER  | KOF-75-BP        |       |
| MANUFACTURER | BRAH Electric    |       |
| SUB-CATEGORY | SWITCH PART      |       |
| GROUP        | KNOCKOUT FILLERS |       |
| FAMILY       | UNIVERSAL        |       |
| TYPE         | KOF              |       |
| DIAMETER     | 3/4"             |       |

#### UNLESS OTHERWISE NOTED

ALL DIMENSIONS ARE IN INCHES METRIC UNITS ARE DISPLAYED BENEATH IN [ MM. ]

MATERIAL

Steel with Foam Rubber Gasket
FINISH
Zinc Plated

DO NOT SCALE DRAWING

Knock Out Filler 3/4 in.