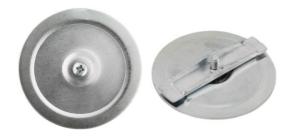

## PART NUMBER - KOF-75-BP:

KOF-75-BP, BRAH Electric, 3/4"non- gasketed steel knockout fillers/sealers, 3 Piece, Size: -3/4 IN, Steel, Zinc Plated Finish, suitable for use to cover/seal 3/4" knockout holes in electrical boxes, cans, switches and enclosures; bulk pack - this item comes in a boxed carton of quantity 20 units.

# WWW.BRAHELECTRIC.COM, 855-355-2724

\* KOF-75, BRAH Electric, 3/4" knockout fillers, suitable for use to plug holes in metal enclosures