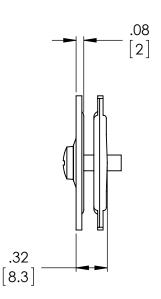

#### UNLESS OTHERWISE NOTED

ALL DIMENSIONS ARE IN INCHES METRIC UNITS ARE DISPLAYED BENEATH IN [ MM. ]

MATERIAL

Steel with Foam Rubber Gasket
FINISH
Zinc Plated

DO NOT SCALE DRAWING

Knock Out Filler 3/4 in.