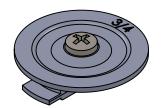

### **PRODUCT SPECIFICATIONS**

| ТҮРЕ         | VALUE(UNITS)     | NOTES |
|--------------|------------------|-------|
| PART NUMBER  | KOF-75-BP        |       |
| MANUFACTURER | BRAH Electric    |       |
| SUB-CATEGORY | SWITCH PART      |       |
| GROUP        | KNOCKOUT FILLERS |       |
| FAMILY       | UNIVERSAL        |       |
| TYPE         | KOF              |       |
| DIAMETER     | 3/4"             |       |

#### UNLESS OTHERWISE NOTED

ALL DIMENSIONS ARE IN INCHES METRIC UNITS ARE DISPLAYED BENEATH IN [ MM. ]

MATERIAL

Steel with Foam Rubber Gasket
FINISH
Zinc Plated

DO NOT SCALE DRAWING

Knock Out Filler 3/4 in.