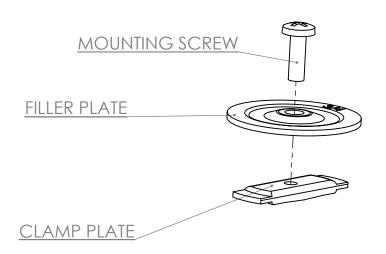

## PART NUMBER - KOF-75-BP:

KOF-75-BP, BRAH Electric, 3/4"non- gasketed steel knockout fillers/sealers, 3 Piece, Size: -3/4 IN, Steel, Zinc Plated Finish, suitable for use to cover/seal 3/4" knockout holes in electrical boxes, cans, switches and enclosures; bulk pack - this item comes in a boxed carton of quantity 20 units.

### **PRODUCT SPECIFICATIONS**

| ТҮРЕ         | VALUE(UNITS)     | NOTES |
|--------------|------------------|-------|
| PART NUMBER  | KOF-75-BP        |       |
| MANUFACTURER | BRAH Electric    |       |
| SUB-CATEGORY | SWITCH PART      |       |
| GROUP        | KNOCKOUT FILLERS |       |
| FAMILY       | UNIVERSAL        |       |
| TYPE         | KOF              |       |
| DIAMETER     | 3/4"             |       |