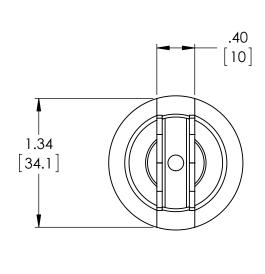

#### UNLESS OTHERWISE NOTED

ALL DIMENSIONS ARE IN INCHES METRIC UNITS ARE DISPLAYED BENEATH IN [ MM. ]

MATERIAL

Steel with Foam Rubber Gasket
FINISH
Zinc Plated

DO NOT SCALE DRAWING

Knock Out Filler 3/4 in.