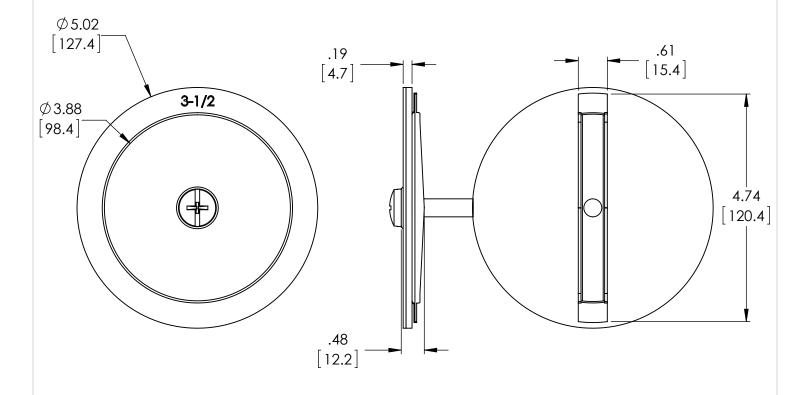

## **PRODUCT SPECIFICATIONS**

| ТҮРЕ         | VALUE(UNITS)     | NOTES |
|--------------|------------------|-------|
| PART NUMBER  | KOFG-3-50-BP     |       |
| MANUFACTURER | BRAH Electric    |       |
| SUB-CATEGORY | SWITCH PART      |       |
| GROUP        | KNOCKOUT FILLERS |       |
| FAMILY       | UNIVERSAL        |       |
| TYPE         | KOFG             |       |
| DIAMETER     | 3-1/2"           |       |

#### UNLESS OTHERWISE NOTED

ALL DIMENSIONS ARE IN INCHES METRIC UNITS ARE DISPLAYED BENEATH IN [ MM. ]

MATERIAL

Steel with Foam Rubber Gasket

Zinc Plated

DO NOT SCALE DRAWING

Knock Out Filler 3 1/2 in.

| SIZE | DWG. 1 | KOFG-3-50       |             | A REV. |
|------|--------|-----------------|-------------|--------|
| SCAL | F:1:5  | WEIGHT: 3.2 LBS | SHEET LOF L |        |