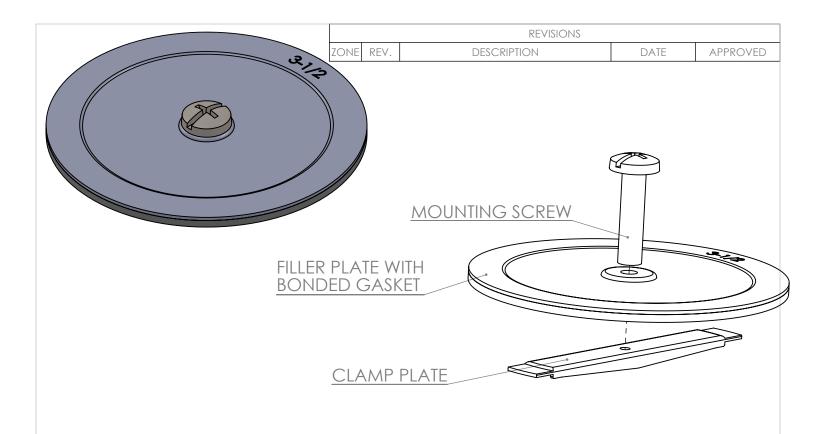

## PART NUMBER - KOFG-3-50-BP:

KOFG-3-50-BP, BRAH Electric, 3-1/2" gasketed steel knockout fillers/sealers, dust tight, 4 Piece, Size: -3-1/2 IN, Steel, Zinc Plated Finish, suitable for use to cover/seal 3-1/2" knockout holes in electrical boxes, cans, switches and enclosures; bulk pack - this item comes in a boxed carton of quantity 20 units.

#### UNLESS OTHERWISE NOTED

ALL DIMENSIONS ARE IN INCHES METRIC UNITS ARE DISPLAYED BENEATH IN [ MM. ]

MATERIAL

Steel with Foam Rubber Gasket

Zinc Plated

DO NOT SCALE DRAWING

Knock Out Filler 3 1/2 in.

| SIZE | DWG. 1 | KOFG-3-50       |             | A REV. |
|------|--------|-----------------|-------------|--------|
| SCAL | F:1:5  | WEIGHT: 3.2 LBS | SHEET LOF L |        |