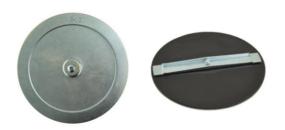

## PART NUMBER - KOFG-3-50-BP:

KOFG-3-50-BP, BRAH Electric, 3-1/2" gasketed steel knockout fillers/sealers, dust tight, 4 Piece, Size: -3-1/2 IN, Steel, Zinc Plated Finish, suitable for use to cover/seal 3-1/2" knockout holes in electrical boxes, cans, switches and enclosures; bulk pack - this item comes in a boxed carton of quantity 20 units.

# WWW.BRAHELECTRIC.COM, 855-355-2724

\* KOFG-3-50, BRAH Electric, 3 1/2" knockout fillers, suitable for use to plug holes in metal enclosures