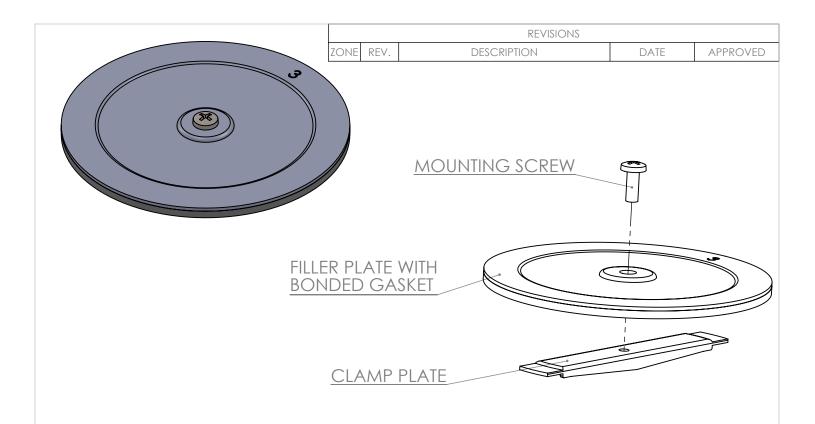

### PART NUMBER - KOFG-3-BP:

KOFG-3-BP, BRAH Electric, 3" gasketed steel knockout fillers/sealers, 4 Piece, Size: -3 IN, Steel, Zinc Plated Finish, dust tight, suitable for use to cover/seal 3" knockout holes in electrical boxes, cans, switches and enclosures; bulk pack - this item comes in a boxed carton of quantity 20 units.

# WWW.BRAHELECTRIC.COM, 855-355-2724

\* KOFG-3, BRAH Electric, 3" knockout fillers, suitable for use to plug holes in metal enclosures

#### UNLESS OTHERWISE NOTED

ALL DIMENSIONS ARE IN INCHES METRIC UNITS ARE DISPLAYED BENEATH IN [ MM. ]

MATERIAL

Steel with Foam Rubber Gasket

Zinc Plated

DO NOT SCALE DRAWING

# Knock Out Filler 3in.

| _ | SIZE | DWG. 1 | KOFG-3         |              | A REV. |
|---|------|--------|----------------|--------------|--------|
|   | SCAL | E:1:5  | WEIGHT: 3.21BS | SHEET 1 OF 1 |        |