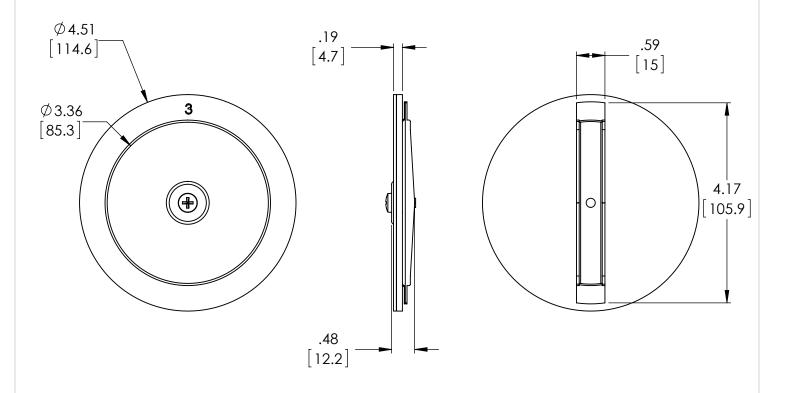

## **PRODUCT SPECIFICATIONS**

| ТҮРЕ         | VALUE(UNITS)     | NOTES |  |
|--------------|------------------|-------|--|
| PART NUMBER  | KOFG-3-BP        |       |  |
| MANUFACTURER | BRAH Electric    |       |  |
| SUB-CATEGORY | SWITCH PART      |       |  |
| GROUP        | KNOCKOUT FILLERS |       |  |
| FAMILY       | UNIVERSAL        |       |  |
| ТҮРЕ         | KOFG             |       |  |
| DIAMETER     | 3"               |       |  |

#### UNLESS OTHERWISE NOTED

ALL DIMENSIONS ARE IN INCHES METRIC UNITS ARE DISPLAYED BENEATH IN [ MM. ]

MATERIAL

Steel with Foam Rubber Gasket

Zinc Plated

DO NOT SCALE DRAWING

# Knock Out Filler 3in.

| _ | SIZE | DWG. 1 | KOFG-3         |              | A REV. |
|---|------|--------|----------------|--------------|--------|
|   | SCAL | E:1:5  | WEIGHT: 3.21BS | SHEET 1 OF 1 |        |