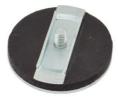

### PART NUMBER - KOFG-3-BP:

KOFG-3-BP, BRAH Electric, 3" gasketed steel knockout fillers/sealers, 4 Piece, Size: -3 IN, Steel, Zinc Plated Finish, dust tight, suitable for use to cover/seal 3" knockout holes in electrical boxes, cans, switches and enclosures; bulk pack - this item comes in a boxed carton of quantity 20 units.

# WWW.BRAHELECTRIC.COM, 855-355-2724

\* KOFG-3, BRAH Electric, 3" knockout fillers, suitable for use to plug holes in metal enclosures