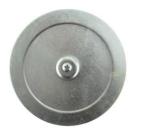

### PART NUMBER - KOFG-3-BP:

KOFG-3-BP, BRAH Electric, 3" gasketed steel knockout fillers/sealers, 4 Piece, Size: -3 IN, Steel, Zinc Plated Finish, dust tight, suitable for use to cover/seal 3" knockout holes in electrical boxes, cans, switches and enclosures; bulk pack - this item comes in a boxed carton of quantity 20 units.

# WWW.BRAHELECTRIC.COM, 855-355-2724

\* KOFG-3, BRAH Electric, 3" knockout fillers, suitable for use to plug holes in metal enclosures