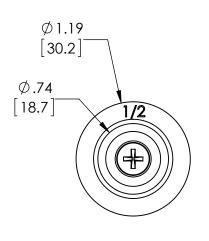

## PART NUMBER - KOFG-50-BP:

KOFG-50-BP, BRAH Electric, 1/2" gasketed steel knockout fillers/sealers, dust tight, 4 Piece, Size: 1/2 IN, Steel, Zinc Plated Finish, suitable for use to cover/seal 1/2" knockout holes in electrical boxes, cans, switches and enclosures; bulk pack - this item comes in a boxed carton of quantity 20 units.

### **PRODUCT SPECIFICATIONS**

| ТҮРЕ         | VALUE(UNITS)     | NOTES |
|--------------|------------------|-------|
| PART NUMBER  | KOFG-50-BP       |       |
| MANUFACTURER | BRAH Electric    |       |
| SUB-CATEGORY | SWITCH PART      |       |
| GROUP        | KNOCKOUT FILLERS |       |
| FAMILY       | UNIVERSAL        |       |
| TYPE         | KOFG             |       |
| DIAMETER     | 1/2 "            |       |

#### UNLESS OTHERWISE NOTED

ALL DIMENSIONS ARE IN INCHES METRIC UNITS ARE DISPLAYED BENEATH IN [ MM. ]

MATERIAL

Steel with Foam Rubber Gasket
FINISH
Zinc Plated

DO NOT SCALE DRAWING

Knock Out Filler 1/2 in.