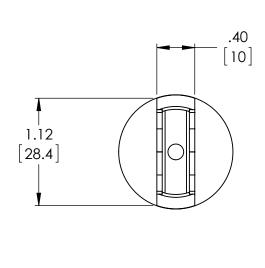

## PART NUMBER - KOFG-50-BP:

KOFG-50-BP, BRAH Electric, 1/2" gasketed steel knockout fillers/sealers, dust tight, 4 Piece, Size: 1/2 IN, Steel, Zinc Plated Finish, suitable for use to cover/seal 1/2" knockout holes in electrical boxes, cans, switches and enclosures; bulk pack - this item comes in a boxed carton of quantity 20 units.

### **PRODUCT SPECIFICATIONS**

| ТҮРЕ         | VALUE(UNITS)     | NOTES |
|--------------|------------------|-------|
| PART NUMBER  | KOFG-50-BP       |       |
| MANUFACTURER | BRAH Electric    |       |
| SUB-CATEGORY | SWITCH PART      |       |
| GROUP        | KNOCKOUT FILLERS |       |
| FAMILY       | UNIVERSAL        |       |
| TYPE         | KOFG             |       |
| DIAMETER     | 1/2 "            |       |

#### UNLESS OTHERWISE NOTED

ALL DIMENSIONS ARE IN INCHES METRIC UNITS ARE DISPLAYED BENEATH IN [ MM. ]

MATERIAL

Steel with Foam Rubber Gasket
FINISH
Zinc Plated

DO NOT SCALE DRAWING

Knock Out Filler 1/2 in.