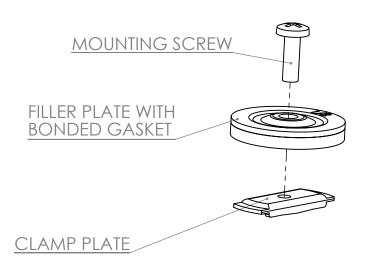

## PART NUMBER - KOFG-50-BP:

KOFG-50-BP, BRAH Electric, 1/2" gasketed steel knockout fillers/sealers, dust tight, 4 Piece, Size: 1/2 IN, Steel, Zinc Plated Finish, suitable for use to cover/seal 1/2" knockout holes in electrical boxes, cans, switches and enclosures; bulk pack - this item comes in a boxed carton of quantity 20 units.

#### UNLESS OTHERWISE NOTED

ALL DIMENSIONS ARE IN INCHES METRIC UNITS ARE DISPLAYED BENEATH IN [ MM. ]

MATERIAL

Steel with Foam Rubber Gasket
FINISH
Zinc Plated

DO NOT SCALE DRAWING

Knock Out Filler 1/2 in.