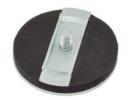

## PART NUMBER - KOFG-50-BP:

KOFG-50-BP, BRAH Electric, 1/2" gasketed steel knockout fillers/sealers, dust tight, 4 Piece, Size: 1/2 IN, Steel, Zinc Plated Finish, suitable for use to cover/seal 1/2" knockout holes in electrical boxes, cans, switches and enclosures; bulk pack - this item comes in a boxed carton of quantity 20 units.

#### UNLESS OTHERWISE NOTED

ALL DIMENSIONS ARE IN INCHES METRIC UNITS ARE DISPLAYED BENEATH IN [ MM. ]

MATERIAL

Steel with Foam Rubber Gasket
FINISH
Zinc Plated

DO NOT SCALE DRAWING

Knock Out Filler 1/2 in.