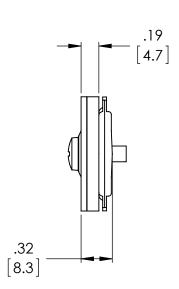

## PART NUMBER - KOFG-50-BP:

KOFG-50-BP, BRAH Electric, 1/2" gasketed steel knockout fillers/sealers, dust tight, 4 Piece, Size: 1/2 IN, Steel, Zinc Plated Finish, suitable for use to cover/seal 1/2" knockout holes in electrical boxes, cans, switches and enclosures; bulk pack - this item comes in a boxed carton of quantity 20 units.

### **PRODUCT SPECIFICATIONS**

| ТҮРЕ         | VALUE(UNITS)     | NOTES |
|--------------|------------------|-------|
| PART NUMBER  | KOFG-50-BP       |       |
| MANUFACTURER | BRAH Electric    |       |
| SUB-CATEGORY | SWITCH PART      |       |
| GROUP        | KNOCKOUT FILLERS |       |
| FAMILY       | UNIVERSAL        |       |
| TYPE         | KOFG             |       |
| DIAMETER     | 1/2 "            |       |

#### UNLESS OTHERWISE NOTED

ALL DIMENSIONS ARE IN INCHES METRIC UNITS ARE DISPLAYED BENEATH IN [ MM. ]

MATERIAL

Steel with Foam Rubber Gasket
FINISH
Zinc Plated

DO NOT SCALE DRAWING

Knock Out Filler 1/2 in.