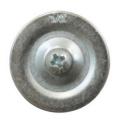

## PART NUMBER - KOFG-50-BP:

KOFG-50-BP, BRAH Electric, 1/2" gasketed steel knockout fillers/sealers, dust tight, 4 Piece, Size: 1/2 IN, Steel, Zinc Plated Finish, suitable for use to cover/seal 1/2" knockout holes in electrical boxes, cans, switches and enclosures; bulk pack - this item comes in a boxed carton of quantity 20 units.

# WWW.BRAHELECTRIC.COM, 855-355-2724

\* KOFG-05, BRAH Electric, 1/2" knockout fillers, suitable for use to plug holes in metal enclosures

#### UNLESS OTHERWISE NOTED

ALL DIMENSIONS ARE IN INCHES METRIC UNITS ARE DISPLAYED BENEATH IN [ MM. ]

MATERIAL

Steel with Foam Rubber Gasket
FINISH
Zinc Plated

DO NOT SCALE DRAWING

Knock Out Filler 1/2 in.