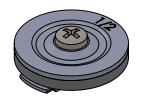

## PART NUMBER - KOFG-50-BP:

KOFG-50-BP, BRAH Electric, 1/2" gasketed steel knockout fillers/sealers, dust tight, 4 Piece, Size: 1/2 IN, Steel, Zinc Plated Finish, suitable for use to cover/seal 1/2" knockout holes in electrical boxes, cans, switches and enclosures; bulk pack - this item comes in a boxed carton of quantity 20 units.

### **PRODUCT SPECIFICATIONS**

| ТҮРЕ         | VALUE(UNITS)     | NOTES |
|--------------|------------------|-------|
| PART NUMBER  | KOFG-50-BP       |       |
| MANUFACTURER | BRAH Electric    |       |
| SUB-CATEGORY | SWITCH PART      |       |
| GROUP        | KNOCKOUT FILLERS |       |
| FAMILY       | UNIVERSAL        |       |
| TYPE         | KOFG             |       |
| DIAMETER     | 1/2 "            |       |

#### UNLESS OTHERWISE NOTED

ALL DIMENSIONS ARE IN INCHES METRIC UNITS ARE DISPLAYED BENEATH IN [ MM. ]

MATERIAL

Steel with Foam Rubber Gasket
FINISH
Zinc Plated

DO NOT SCALE DRAWING

Knock Out Filler 1/2 in.