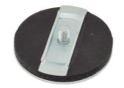

### PART NUMBER -KOFG-75-BP:

KOFG-75-BP, BRAH Electric, 3/4" gasketed steel knockout fillers/sealers, dust tight, 4 Piece, Size 3/4 ", Steel, Zinc Plated finish, suitable for use to cover/seal 3/4" knockout holes in electrical boxes, cans, switches and enclosures; bulk pack this item comes in a boxed carton of quantity 20 units.

# WWW.BRAHELECTRIC.COM, 855-355-2724

\* KOFG-75, BRAH Electric, 3/4" knockout fillers, suitable for use to plug holes in metal enclosures

#### UNLESS OTHERWISE NOTED

ALL DIMENSIONS ARE IN INCHES METRIC UNITS ARE DISPLAYED BENEATH IN [ MM. ]

MATERIAL

Steel with Foam Rubber Gasket

Zinc Plated

DO NOT SCALE DRAWING

Knock Out Filler 3/4 in.

| SIZE | DWG. I | KOFG-75         |              | A REV. |
|------|--------|-----------------|--------------|--------|
| SCAL | E:1:5  | WEIGHT: 3.2 LBS | SHEET 1 OF 1 |        |