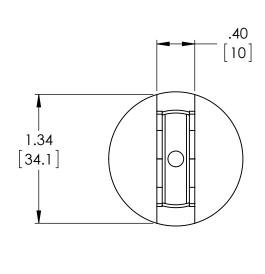

#### UNLESS OTHERWISE NOTED

ALL DIMENSIONS ARE IN INCHES METRIC UNITS ARE DISPLAYED BENEATH IN [ MM. ]

MATERIAL

Steel with Foam Rubber Gasket

Zinc Plated

DO NOT SCALE DRAWING

Knock Out Filler 3/4 in.

| SIZE | DWG. I | KOFG-75         |              | A REV. |
|------|--------|-----------------|--------------|--------|
| SCAL | E:1:5  | WEIGHT: 3.2 LBS | SHEET 1 OF 1 |        |