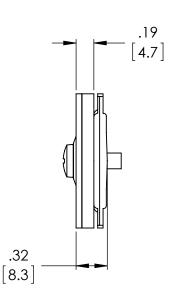

#### UNLESS OTHERWISE NOTED

ALL DIMENSIONS ARE IN INCHES METRIC UNITS ARE DISPLAYED BENEATH IN [ MM. ]

MATERIAL

Steel with Foam Rubber Gasket

Zinc Plated

DO NOT SCALE DRAWING

Knock Out Filler 3/4 in.

| SIZE | DWG. I | KOFG-75         |              | A REV. |
|------|--------|-----------------|--------------|--------|
| SCAL | E:1:5  | WEIGHT: 3.2 LBS | SHEET 1 OF 1 |        |