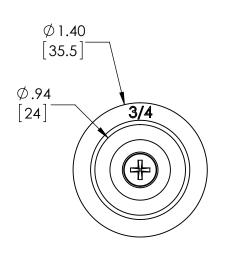

### PART NUMBER -KOFG-75-BP:

KOFG-75-BP, BRAH Electric, 3/4" gasketed steel knockout fillers/sealers, dust tight, 4 Piece, Size 3/4 ", Steel, Zinc Plated finish, suitable for use to cover/seal 3/4" knockout holes in electrical boxes, cans, switches and enclosures; bulk pack this item comes in a boxed carton of quantity 20 units.

## **PRODUCT SPECIFICATIONS**

| ТҮРЕ         | VALUE(UNITS)     | NOTES |  |
|--------------|------------------|-------|--|
| PART NUMBER  | KOFG-75          |       |  |
| MANUFACTURER | BRAH Electric    |       |  |
| SUB-CATEGORY | SWITCH PART      |       |  |
| GROUP        | KNOCKOUT FILLERS |       |  |
| FAMILY       | UNIVERSAL        |       |  |
| ТҮРЕ         | KOFG             |       |  |
| DIAMETER     | 3/4 "            |       |  |

# WWW.BRAHELECTRIC.COM, 855-355-2724

\* KOFG-75, BRAH Electric, 3/4" knockout fillers, suitable for use to plug holes in metal enclosures

#### UNLESS OTHERWISE NOTED

ALL DIMENSIONS ARE IN INCHES METRIC UNITS ARE DISPLAYED BENEATH IN [ MM. ]

MATERIAL

Steel with Foam Rubber Gasket

Zinc Plated

DO NOT SCALE DRAWING

Knock Out Filler 3/4 in.

| SIZE | DWG. I | KOFG-75         |              | A REV. |
|------|--------|-----------------|--------------|--------|
| SCAL | E:1:5  | WEIGHT: 3.2 LBS | SHEET 1 OF 1 |        |