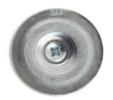

### PART NUMBER -KOFG-75-BP:

KOFG-75-BP, BRAH Electric, 3/4" gasketed steel knockout fillers/sealers, dust tight, 4 Piece, Size 3/4 ", Steel, Zinc Plated finish, suitable for use to cover/seal 3/4" knockout holes in electrical boxes, cans, switches and enclosures; bulk pack this item comes in a boxed carton of quantity 20 units.

# WWW.BRAHELECTRIC.COM, 855-355-2724

\* KOFG-75, BRAH Electric, 3/4" knockout fillers, suitable for use to plug holes in metal enclosures

#### UNLESS OTHERWISE NOTED

ALL DIMENSIONS ARE IN INCHES METRIC UNITS ARE DISPLAYED BENEATH IN [ MM. ]

MATERIAL

Steel with Foam Rubber Gasket

Zinc Plated

DO NOT SCALE DRAWING

Knock Out Filler 3/4 in.

| SIZE | DWG. I | KOFG-75         |              | A REV. |
|------|--------|-----------------|--------------|--------|
| SCAL | E:1:5  | WEIGHT: 3.2 LBS | SHEET 1 OF 1 |        |