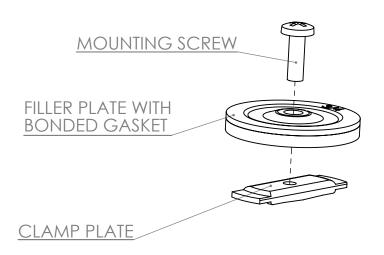

### PART NUMBER -KOFG-75-BP:

KOFG-75-BP, BRAH Electric, 3/4" gasketed steel knockout fillers/sealers, dust tight, 4 Piece, Size 3/4 ", Steel, Zinc Plated finish, suitable for use to cover/seal 3/4" knockout holes in electrical boxes, cans, switches and enclosures; bulk pack this item comes in a boxed carton of quantity 20 units.

# WWW.BRAHELECTRIC.COM, 855-355-2724

\* KOFG-75, BRAH Electric, 3/4" knockout fillers, suitable for use to plug holes in metal enclosures

#### UNLESS OTHERWISE NOTED

ALL DIMENSIONS ARE IN INCHES METRIC UNITS ARE DISPLAYED BENEATH IN [ MM. ]

MATERIAL

Steel with Foam Rubber Gasket

Zinc Plated

DO NOT SCALE DRAWING

Knock Out Filler 3/4 in.

| SIZE | DWG. I | KOFG-75         |              | A REV. |
|------|--------|-----------------|--------------|--------|
| SCAL | E:1:5  | WEIGHT: 3.2 LBS | SHEET 1 OF 1 |        |