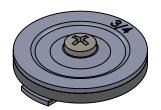

### PART NUMBER -KOFG-75-BP:

KOFG-75-BP, BRAH Electric, 3/4" gasketed steel knockout fillers/sealers, dust tight, 4 Piece, Size 3/4 ", Steel, Zinc Plated finish, suitable for use to cover/seal 3/4" knockout holes in electrical boxes, cans, switches and enclosures; bulk pack this item comes in a boxed carton of quantity 20 units.

# WWW.BRAHELECTRIC.COM, 855-355-2724

\* KOFG-75, BRAH Electric, 3/4" knockout fillers, suitable for use to plug holes in metal enclosures

#### UNLESS OTHERWISE NOTED

ALL DIMENSIONS ARE IN INCHES METRIC UNITS ARE DISPLAYED BENEATH IN [ MM. ]

MATERIAL

Steel with Foam Rubber Gasket

Zinc Plated

DO NOT SCALE DRAWING

Knock Out Filler 3/4 in.

| SIZE | DWG. I | KOFG-75         |              | A REV. |
|------|--------|-----------------|--------------|--------|
| SCAL | E:1:5  | WEIGHT: 3.2 LBS | SHEET 1 OF 1 |        |