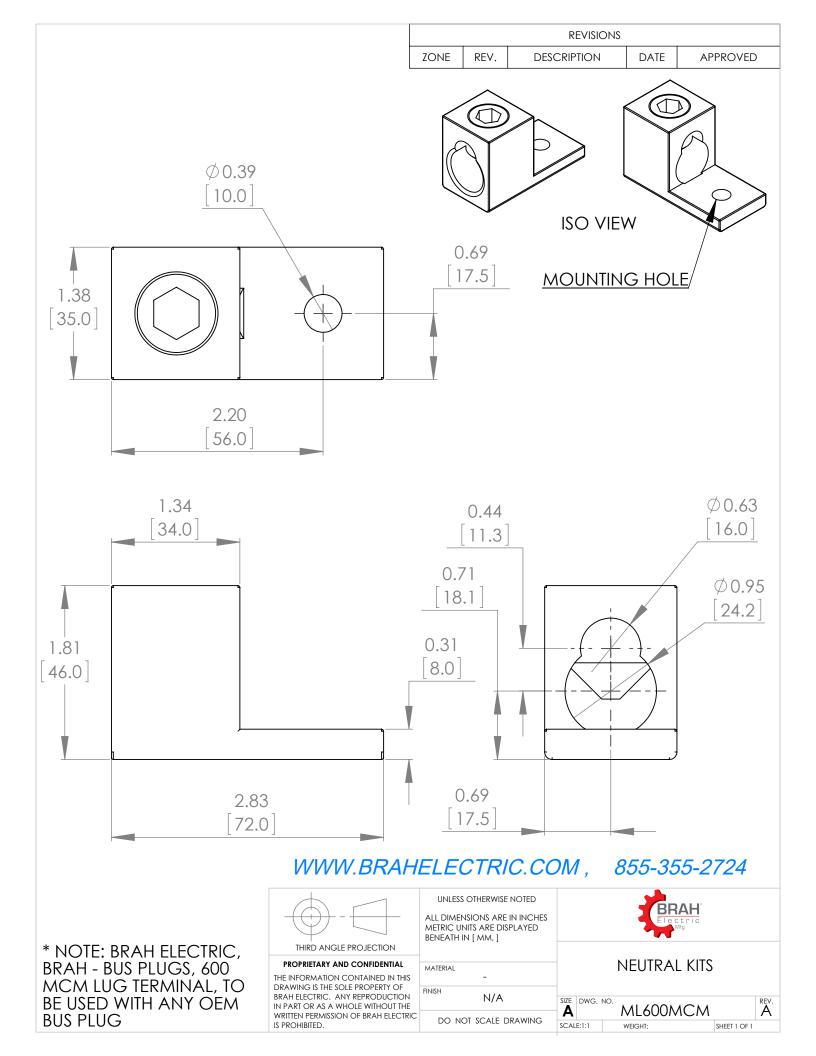

## PART NUMBER- ML600MCM:

BRAH Electric lug terminal kit for bus plugs, rated for 600MCM, designed for various 600-volt fusible switch and bus plugs applications, substitute universal lug for use with OEM General Electric, Square D, Eaton and Siemens fusible switch products, lugs sold individually.

## **PRODUCT SPECIFICATIONS**

| Manufacturer     | BRAH Electric     |
|------------------|-------------------|
| Sub-Category     | Bus Plug Parts    |
| Family           | Universal         |
| Туре             | ML                |
| Group            | Lug Terminal Kits |
| OEM Manufacturer | ILSCO             |
| Voltage Max      | 600               |