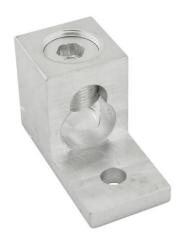

## PRODUCT DATA SHEET

BUS PLUGS Picture is for reference only, Actual Kit may vary slightly

## PART NUMBER- ML600MCM:

BRAH Electric lug terminal kit for bus plugs, rated for 600MCM, designed for various 600-volt fusible switch and bus plugs applications, substitute universal lug for use with OEM General Electric, Square D, Eaton and Siemens fusible switch products, lugs sold individually.