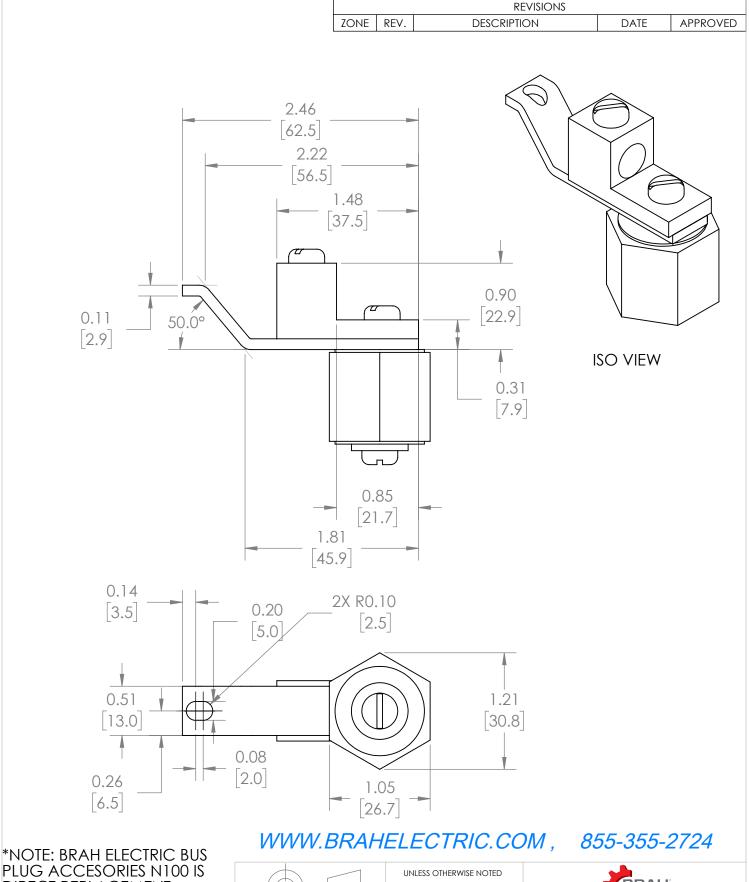

ALL DIMENSIONS ARE IN INCHES METRIC UNITS ARE DISPLAYED BENEATH IN [ MM. ]

PROPRIETARY AND CONFIDENTIAL

IN PART OR AS A WHOLE WITHOUT THE WRITTEN PERMISSION OF BRAH ELECTRIC IS PROHIBITED.

THIRD ANGLE PROJECTION

MATERIAL FINISH N/A DO NOT SCALE DRAWING

## **NEUTRAL KITS**

| SIZE | DWG.  | NO. N100                     | REV. |
|------|-------|------------------------------|------|
| SCAL | E:1:1 | WEIGHT: 3.2 LBS SHEET 1 OF 1 |      |