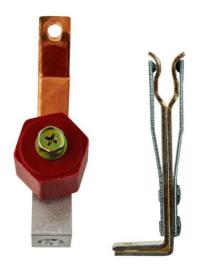

## **PRODUCT DATA SHEET**

<u>PART NUMBER – N100</u>: BRAH Electric, aftermarket direct replacement neutral kits, suitable for use with General Electric fusible type Armor Clad "AC", Spectra Series "SB" and Spectra Low-Amp "SL" series bus plugs rated for 100A 600V maximum, kit includes neutral insulator, neutral connector and neutral stab to make a complete assembly. This kit does not include a ground.

Bus Plug Accessories PART NO. N100

PLUG ACCESORIES N100 IS DIRECT REPLACEMENT NEUTRAL KITS, SUITABLE FOR USE WITH GENERAL ELECTRIC FUSIBLE TYPE ARMOR CLAD "AC", SPECTRA SERIES "SB" AND SPECTRA LOW-AMP "SL"

THE INFORMATION CONTAINED IN THIS DRAWING IS THE SOLE PROPERTY OF BRAH ELECTRIC. ANY REPRODUCTION SERIES BUS PLUGS RATED FOR 100A 600V MAXIMUM