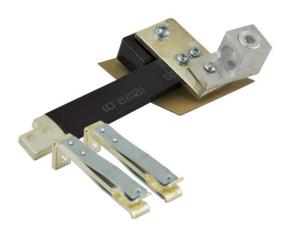

## **PRODUCT DATA SHEET**

Bus Plug Accessories PART NO. N250BT

<u>PART NUMBER – N250BT</u>: BRAH Electric aftermarket direct replacement neutral kits for General Electric, Spectra Series, type N250, rated for 250A max, 600V maximum, suitable for use with 70A-250A SFLA, SFPA, SFHA Spectra Series breaker type bus plugs and busway systems

\* NOTE: BRAH ELECTRIC NEUTRAL KITS ARE A DIRECT REPLACEMENT FOR GENERAL ELECTRIC, SPECTRA SERIES, TYPE N250, RATED FOR 250A MAX, 600V MAXIMUM, SUITABLE FOR USE WITH 70A-250A SFLA, SFPA, SFHA SPECTRA SERIES BREAKER TYPE BUS PLUGS AND BUSWAY SYSTEMS