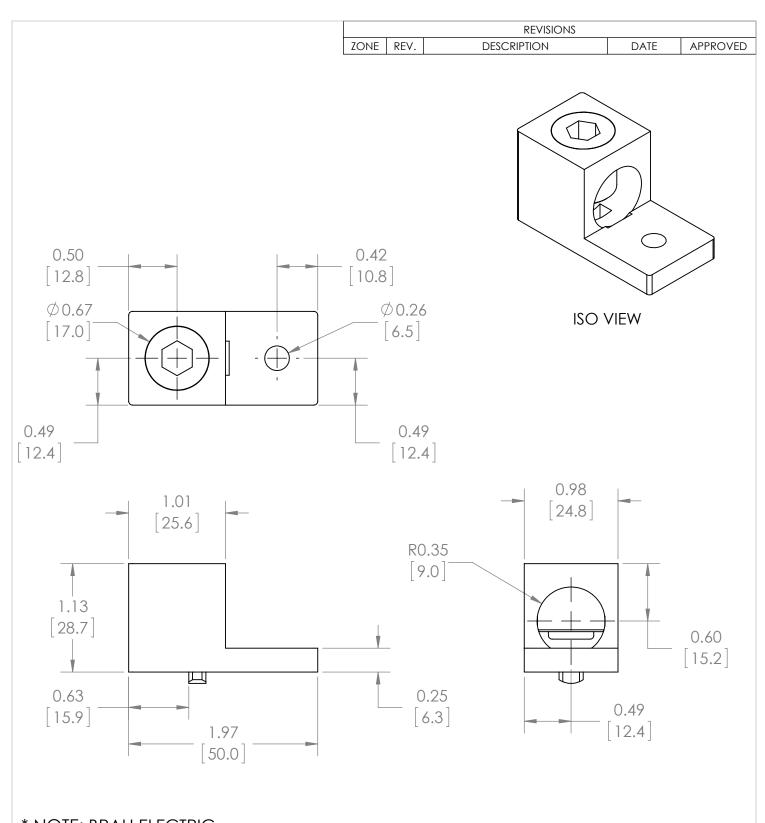

\* NOTE: BRAH ELECTRIC **NEUTRAL KITS ARE A** DIRECT REPLACEMENT FOR GENERAL ELECTRIC, SPECTRA SERIES, TYPE N250, RATED FOR 250A MAX, 600V MAXIMUM, SUITABLE FOR USE WITH 70A-250A SFLA, SFPA, SFHA SPECTRA SERIES BREAKER TYPE BUS PLUGS AND BUSWAY SYSTEMS

# ALL DIMENSIONS ARE IN INCHES METRIC UNITS ARE DISPLAYED BENEATH IN [ MM. ]

FINISH

N/A DO NOT SCALE DRAWING

## **NEUTRAL KITS**

SIZE DWG. NO. REV. N250BT SCALE:1:1 WEIGHT: SHEET 2 OF 2