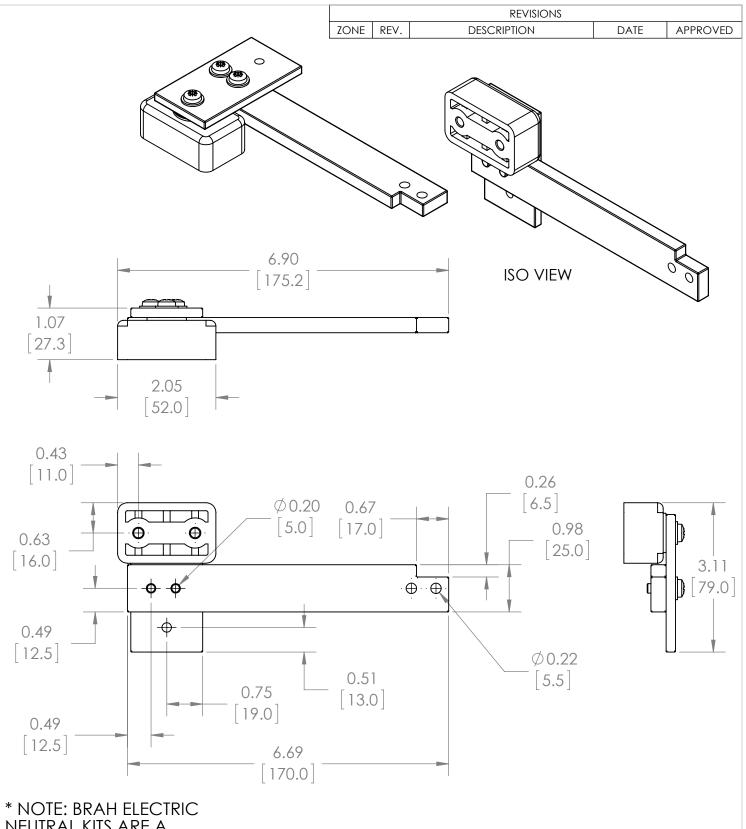

\* NOTE: BRAH ELECTRIC NEUTRAL KITS ARE A DIRECT REPLACEMENT FOR GENERAL ELECTRIC, SPECTRA SERIES, TYPE N250, RATED FOR 250A MAX, 600V MAXIMUM, SUITABLE FOR USE WITH 70A-250A SFLA, SFPA, SFHA SPECTRA SERIES BREAKER TYPE BUS PLUGS AND BUSWAY SYSTEMS

ALL DIMENSIONS ARE IN INCHES METRIC UNITS ARE DISPLAYED BENEATH IN [ MM. ]

UNLESS OTHERWISE NOTED

MATERIAL

FINISH

N/A

DO NOT SCALE DRAWING

### **NEUTRAL KITS**

| SIZE  | DWG. I | No. <b>N</b> . | 250BT |              | A REV. |
|-------|--------|----------------|-------|--------------|--------|
| SCALE | :1:2   | WEIGHT:        |       | SHEET 1 OF 2 |        |