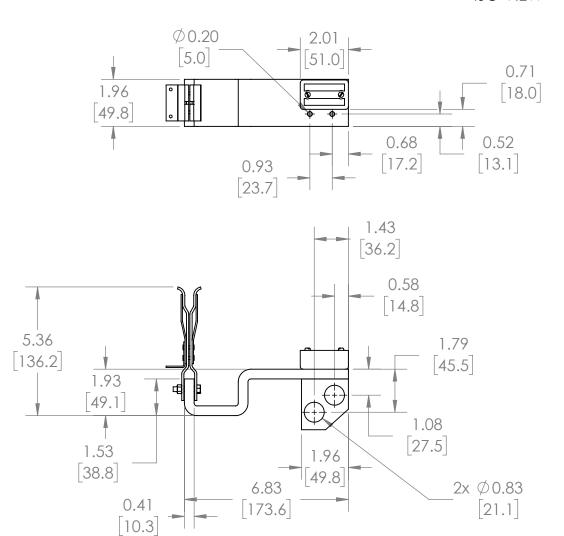

## ALL DIMENSIONS ARE IN INCHES METRIC UNITS ARE DISPLAYED BENEATH IN [ MM. ]

UNLESS OTHERWISE NOTED

MATERIAL

N/A

DO NOT SCALE DRAWING