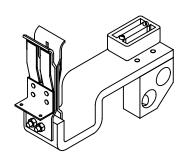

|      | REVISIONS |             |      |          |  |
|------|-----------|-------------|------|----------|--|
| ZONE | REV.      | DESCRIPTION | DATE | APPROVED |  |

ISO VIEW

\*NOTE: BRAH ELECTRIC BUS
PLUG ACCESORIES NG600 IS
AFTERMARKET DIRECT
REPLACEMENT NEUTRAL KITS,
SUITABLE FOR USE WITH
GENERAL ELECTRIC FUSIBLE
TYPE ARMOR CLAD "AC",
SPECTRA SERIES "SB" AND
SPECTRA LOW-AMP "SL" SERIES
BUS PLUGS RATED FOR
400A 600V MAXIMUM