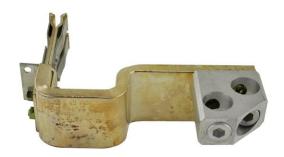

## **PRODUCT DATA SHEET**

<u>PART NUMBER – NG600</u>: BRAH Electric, aftermarket direct replacement neutral kits, suitable for use with General Electric fusible type Armor Clad "AC", Spectra Series "SB" and Spectra Low-Amp "SL" series bus plugs rated for 600A 600V maximum, kit includes complete neutral assembly.

# Bus Plug Accessories PART NO. NG600

# **PRODUCT SPECIFICATIONS**

| Manufacturer | BRAH Electric    |  |
|--------------|------------------|--|
| Sub-Category | Neutral Kits     |  |
| Family       | General Electric |  |
| Туре         | NG               |  |
| BUS Plug For | AC,SB,SL         |  |
| Voltage      | 600              |  |
| Amperage     | 600              |  |