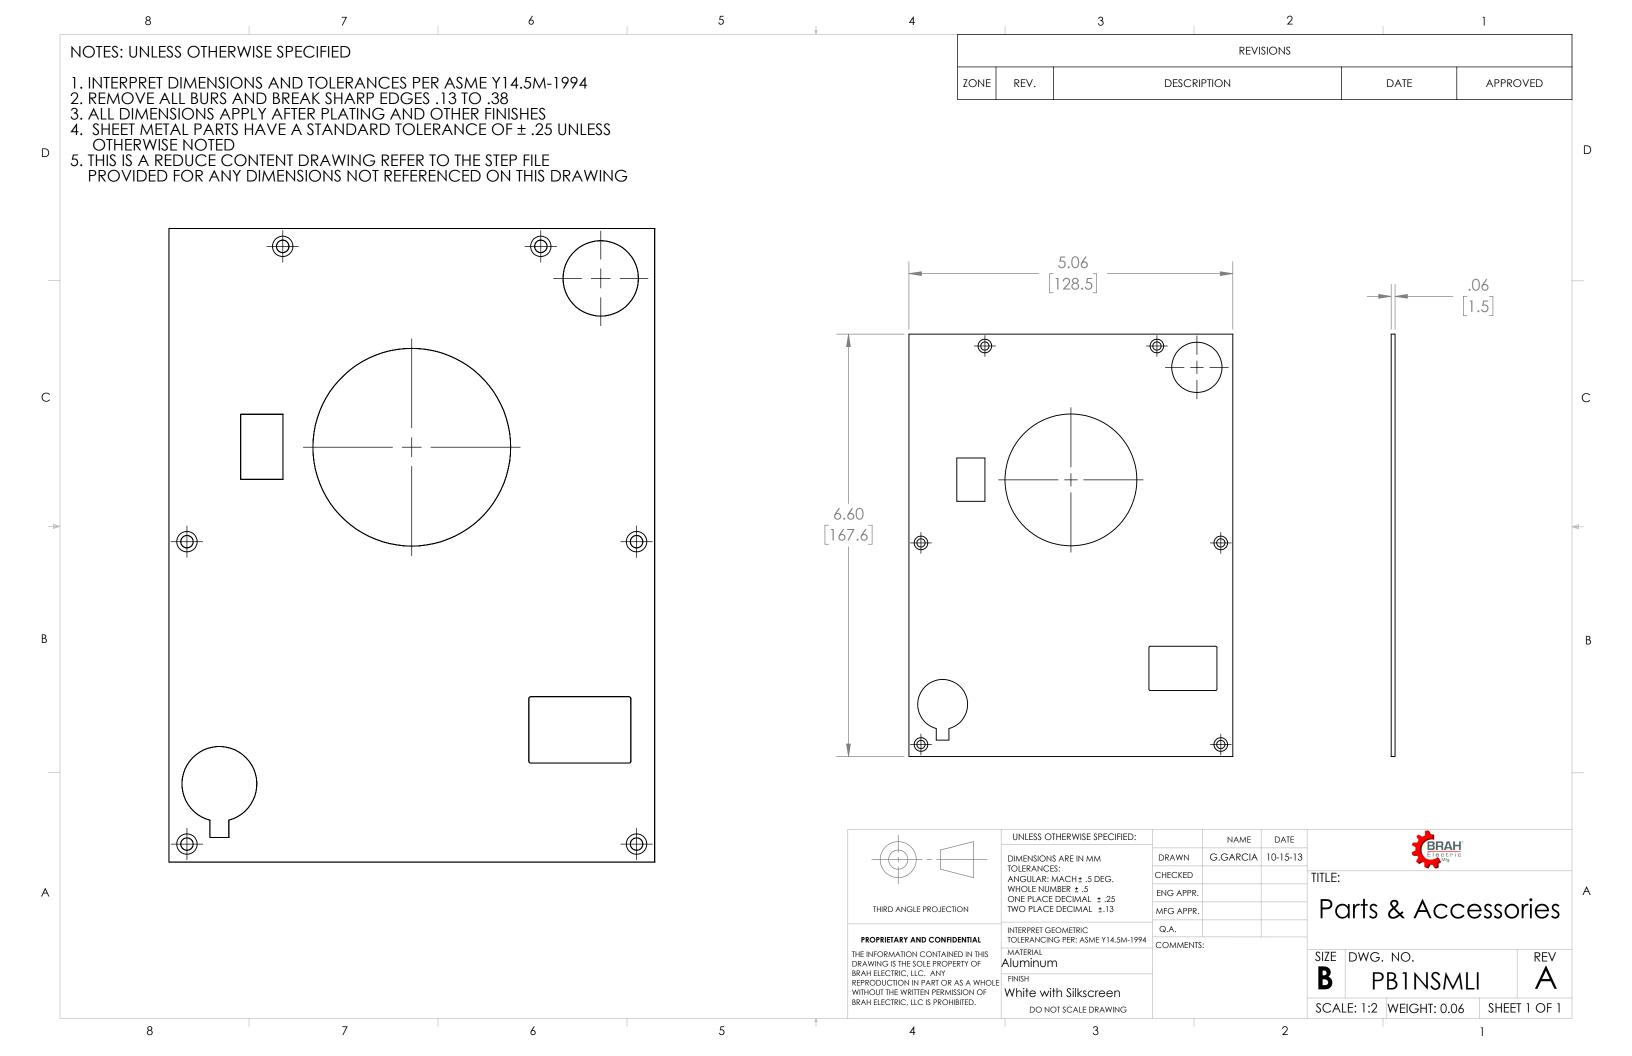

## **PART NUMBER- PB1NSMLI:**

BRAH Electric direct replacement Parts & Accessories. Laser etched nameplate, aluminum finish, customized designed for newer style General Electric Power Break I, manually operated, large frame inverted configuration insulated case circuit breakers rated 2500 amp - 4000 amp, direct substitute replacement for GE OEM Power Break I product label.

## **PRODUCT SPECIFICATIONS**

| Manufacturer     | BRAH Electric                |
|------------------|------------------------------|
| Sub-Category     | Circuit Breakers             |
| Family           | Power Break I                |
| Туре             | PB1                          |
| Type For         | Newer Style , Large<br>Frame |
| Group            | Face Plates                  |
| OEM Manufacturer | General Electric             |
| Amperage Min     | 2500                         |
| Amperage Max     | 4000                         |