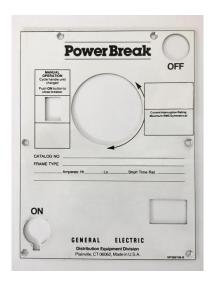

## **PART NUMBER- PB1NSMLI:**

BRAH Electric direct replacement Parts & Accessories. Laser etched nameplate, aluminum finish, customized designed for newer style General Electric Power Break I, manually operated, large frame inverted configuration insulated case circuit breakers rated 2500 amp - 4000 amp, direct substitute replacement for GE OEM Power Break I product label.

## **PRODUCT SPECIFICATIONS**

| Manufacturer     | BRAH Electric                |
|------------------|------------------------------|
| Sub-Category     | Circuit Breakers             |
| Family           | Power Break I                |
| Туре             | PB1                          |
| Type For         | Newer Style , Large<br>Frame |
| Group            | Face Plates                  |
| OEM Manufacturer | General Electric             |
| Amperage Min     | 2500                         |
| Amperage Max     | 4000                         |