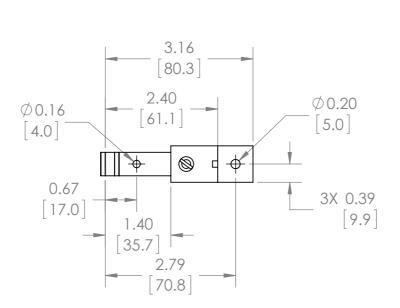

### UNLESS OTHERWISE NOTED ALL DIMENSIONS ARE IN INCHES

METRIC UNITS ARE DISPLAYED BENEATH IN [ MM. ]

MATERIAL

N/A DO NOT SCALE DRAWING

# **BUS PLUG ACCESORIES**

| SIZE | DWG.  | PFA100NK        |              | A REV. |
|------|-------|-----------------|--------------|--------|
| SCAL | E:1:1 | WEIGHT: 3.2 LBS | SHEET 1 OF 1 |        |