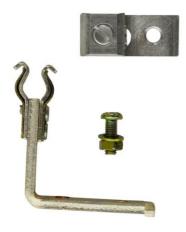

### **PRODUCT DATA SHEET**

Bus Plug Accessories PART NO. PFA100NK

<u>PART NUMBER – PFA100NK</u>: BRAH Electric, neutral kits, aftermarket direct replacement for Square D I-Line bus plugs, rated for 100A 600V maximum, suitable for use with circuit breaker type PFA, PFH and PFC bus plugs

#### WWW.BRAHELECTRIC.COM, 855-355-2724

\*NOTE: BRAH ELECTRIC BUS PLUG ACCESORIES PFA100NK IS AN AFTERMARKET DIRECT REPLACMENT FOR SQUARE D I-LINE BUS PLUGS, RATED FOR 100A 600V MAXIMUM, SUITABLE FOR USE WITH CIRCUIT BREAKER TYPE PFA, PFH AND PFC BUS PLUGS