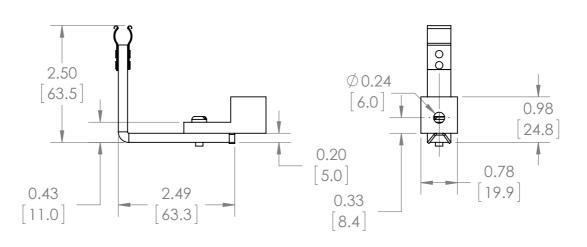

### UNLESS OTHERWISE NOTED ALL DIMENSIONS ARE IN INCHES

METRIC UNITS ARE DISPLAYED BENEATH IN [ MM. ]

MATERIAL

N/A DO NOT SCALE DRAWING

# **BUS PLUG ACCESORIES**

| SIZE | DWG.  | PFA100NK        |              | A REV. |
|------|-------|-----------------|--------------|--------|
| SCAL | E:1:1 | WEIGHT: 3.2 LBS | SHEET 1 OF 1 |        |