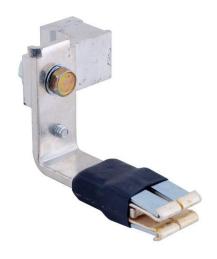

## **PRODUCT DATA SHEET**

BUS PLUGS
Picture is for reference only,
Actual Kit may vary slightly

#### **PART NUMBER- PKAN250:**

BRAH Electric bus plug neutral kit assembly, rated for 250 amp 600 volt maximum, neutral designed and engineered as substitute for OEM Square D circuit breaker type PKA bus plugs, neutral only works in breaker type I-Line busway swing plugs PKA, PKH and PKC, neutral kit for converting or adding 4th wire neutral to three phase bus plugs, for use with 250 amp bus plugs, specified for 240 volt and 600 volt bus plugs and systems.