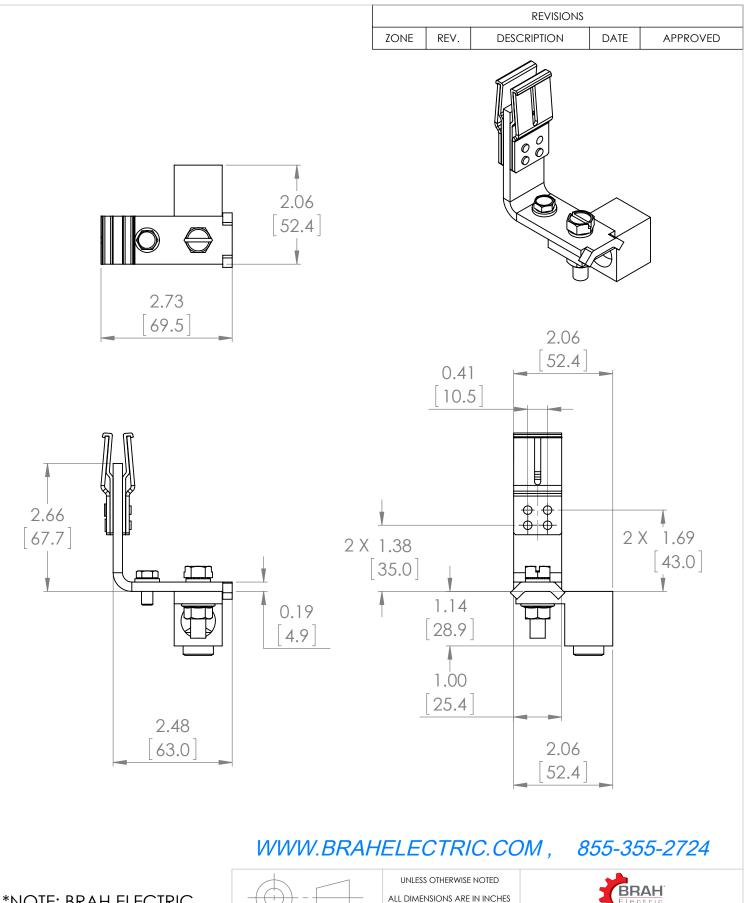

\*NOTE: BRAH ELECTRIC DIRECT REPLACEMENT **NEUTRAL KITS FOR** SQUARE D, I-LINE, 600V, 250A, SUITABLE FOR USÉ WITH 250A PKA, PKH, PKC FRAME I-LINE BUS PLUGS THIRD ANGLE PROJECTION

ALL DIMENSIONS ARE IN INCHES METRIC UNITS ARE DISPLAYED BENEATH IN [ MM. ]

MATERIAL

FINISH

N/A DO NOT SCALE DRAWING

### **NEUTRAL KITS**

SIZE DWG. NO. PKAN250 SCALE:1:2 SHEET 1 OF 1 WEIGHT:

A REV.