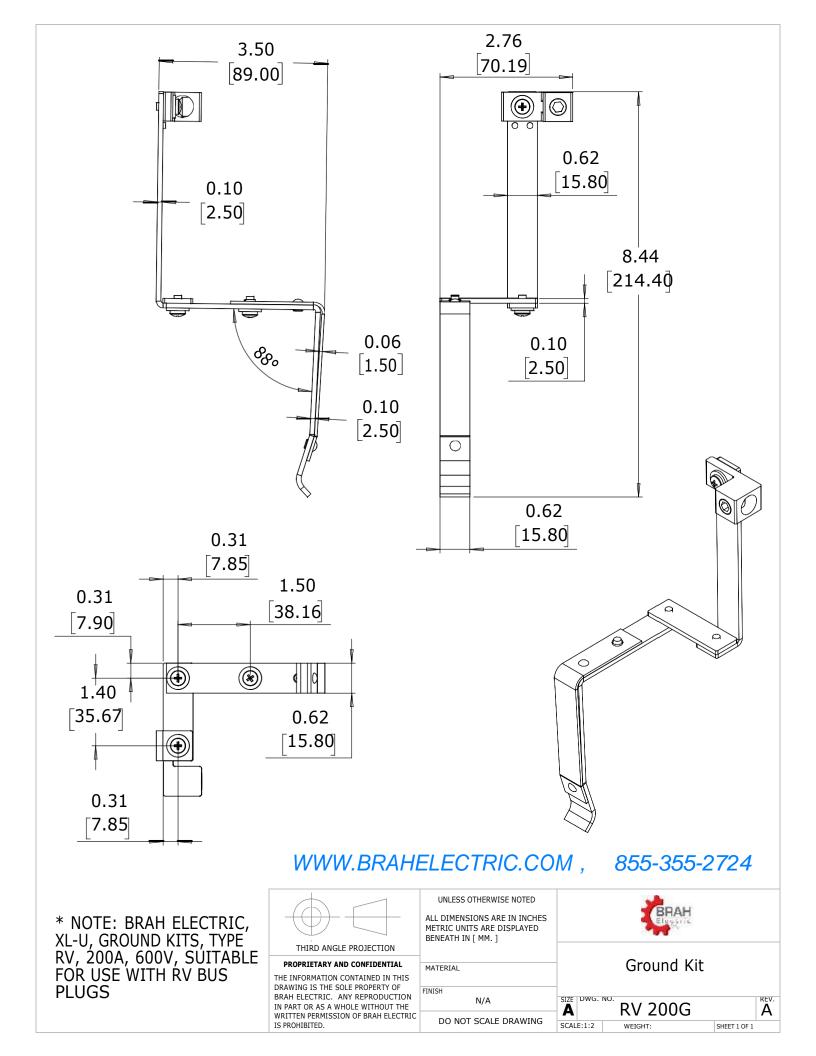

## **PART NUMBER- RV 200G:**

BRAH Electric, XL-U, Ground kit, type RV, rated for 200Amp & 600Volt maximum, suitable for use with RV series bus plugs and busway systems.

## **PRODUCT SPECIFICATIONS**

| Manufacturer | BRAH Electric |
|--------------|---------------|
| Sub-Category | Ground Kit    |
| Family       | XL-U          |
| Туре         | RV            |
| Voltage      | 600           |
| Amperage     | 200           |
| Suitable for | RV            |