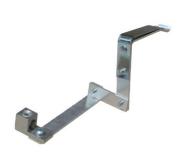

## **Ground Kits**

Picture is for reference only, Actual Kit may vary slightly

## **PART NUMBER- RV 200G:**

BRAH Electric, XL-U, Ground kit, type RV, rated for 200Amp & 600Volt maximum, suitable for use with RV series bus plugs and busway systems.