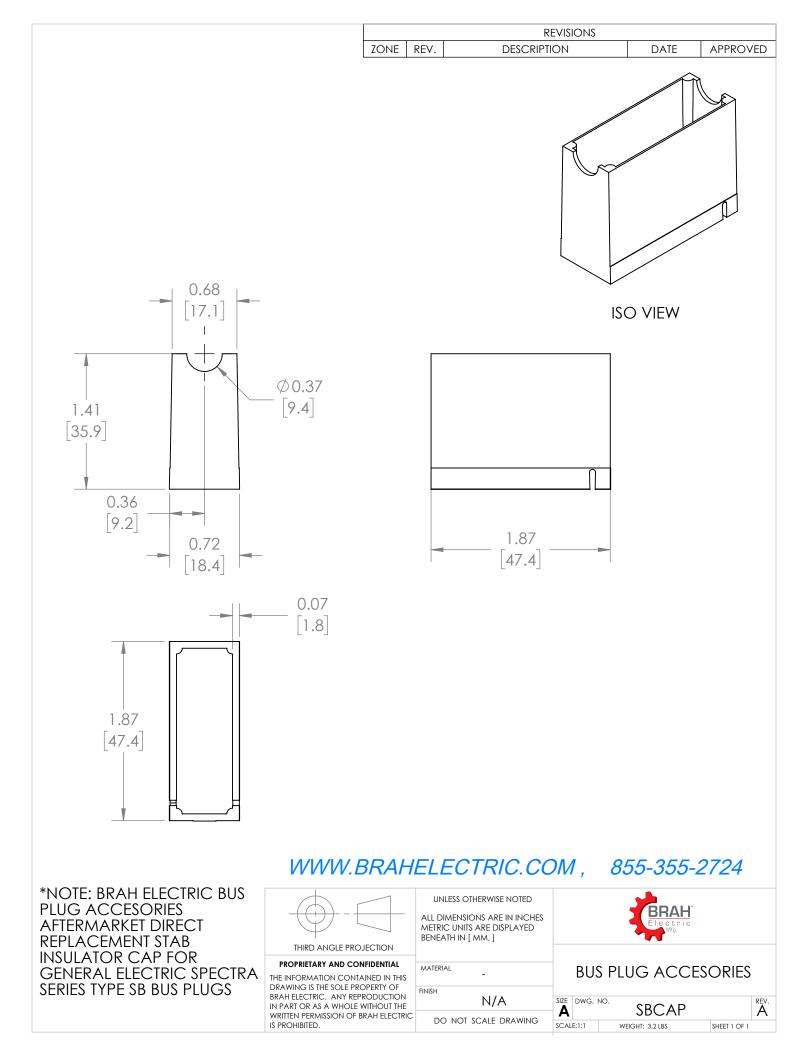

## **PRODUCT DATA SHEET**

**PART NUMBER – SBCAP:** BRAH Electric, bus plug parts, aftermarket direct replacement stab insulator cap for General Electric Spectra Series type SB bus plugs

Bus Plug Accessories PART NO. SBCAP