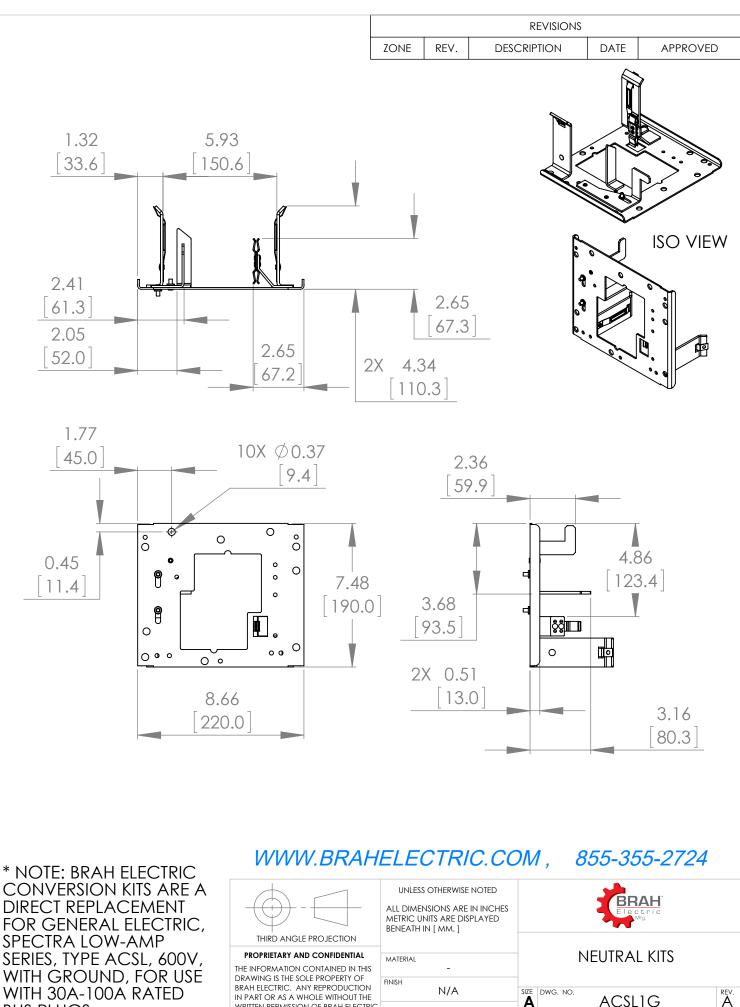

BUS PLUGS Picture is for reference only, Actual Kit may vary slightly

## PART NUMBER- SL1:

BRAH Electric direct replacement/aftermarket conversion kit with ground for GE - Spectra Low-Amp Series 30Amp - 100Amp, 600Volt rated bus plugs; directly replaces OEM parts ACSL1G and SBSL1G; will convert fusible/breaker style SPECTRA or ARMOR CLAD style bus plugs into SPECTRA LOW-AMP style bus plugs; for use with only Spectra Low-Amp busway and bus duct systems.

IN PART OR AS A WHOLE WITHOUT THE WRITTEN PERMISSION OF BRAH ELECTRIC IS PROHIBITED.

BUS PLUGS.

| 2.(2)(())(())(())    |      |       |         |
|----------------------|------|-------|---------|
| ATERIAL -            |      |       | NEUTRAL |
| N/A                  | SIZE | DWG.  | NO      |
| DO NOT SCALE DRAWING | Α    |       | ACSL1   |
|                      | SCAL | E:1:5 | WEIGHT: |
|                      |      |       |         |

SHEET 1 OF 3