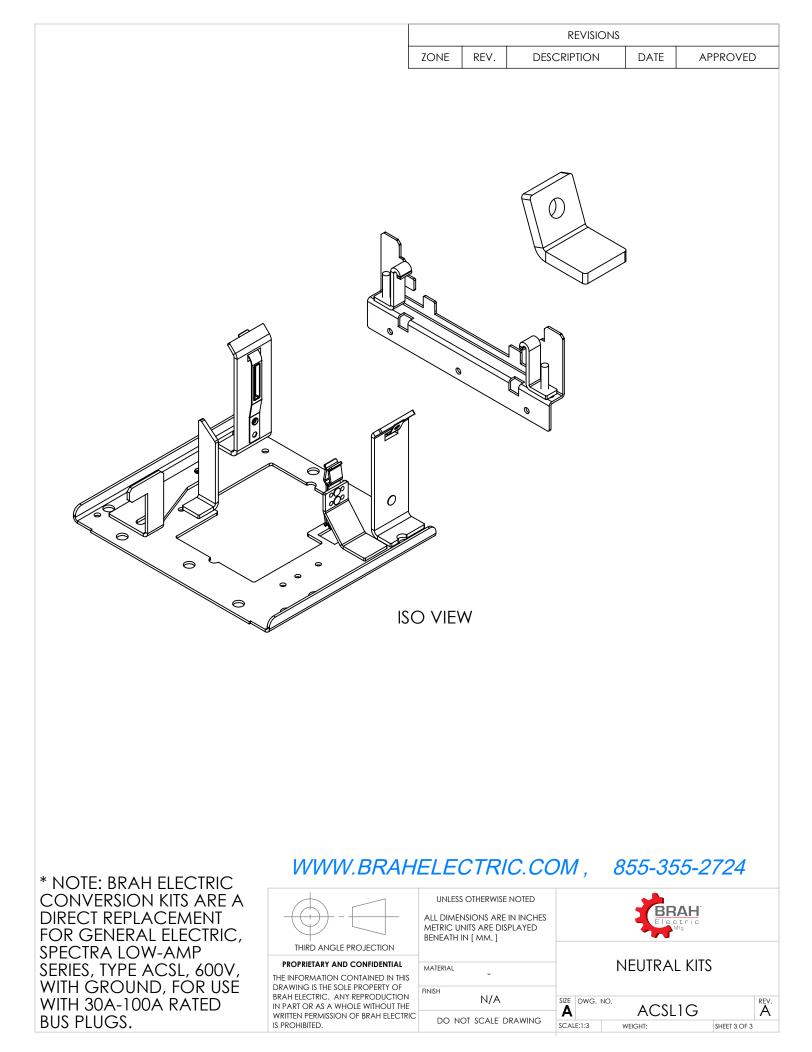

BUS PLUGS Picture is for reference only, Actual Kit may vary slightly

## PART NUMBER- SL1:

BRAH Electric direct replacement/aftermarket conversion kit with ground for GE - Spectra Low-Amp Series 30Amp - 100Amp, 600Volt rated bus plugs; directly replaces OEM parts ACSL1G and SBSL1G; will convert fusible/breaker style SPECTRA or ARMOR CLAD style bus plugs into SPECTRA LOW-AMP style bus plugs; for use with only Spectra Low-Amp busway and bus duct systems.