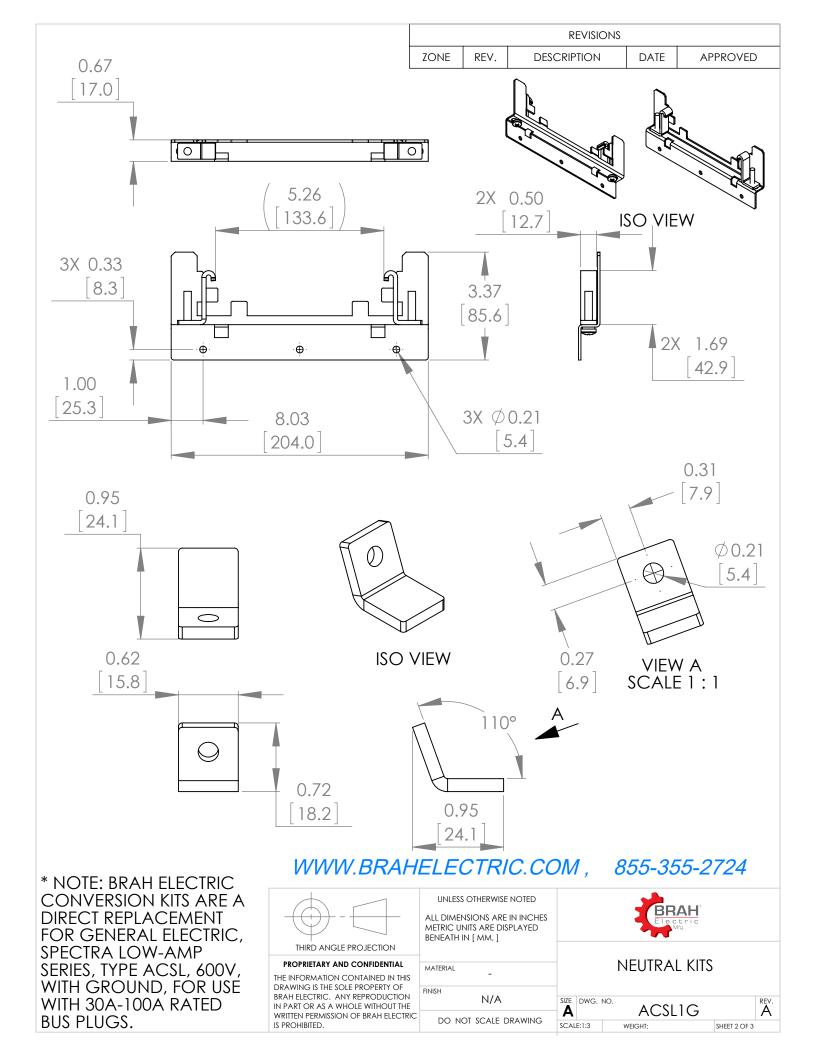

BUS PLUGS Picture is for reference only, Actual Kit may vary slightly

## PART NUMBER- SL1:

BRAH Electric direct replacement/aftermarket conversion kit with ground for GE - Spectra Low-Amp Series 30Amp - 100Amp, 600Volt rated bus plugs; directly replaces OEM parts ACSL1G and SBSL1G; will convert fusible/breaker style SPECTRA or ARMOR CLAD style bus plugs into SPECTRA LOW-AMP style bus plugs; for use with only Spectra Low-Amp busway and bus duct systems.