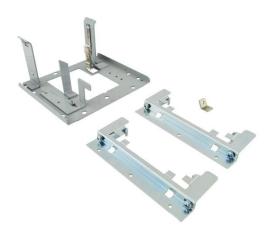

BUS PLUGS Picture is for reference only, Actual Kit may vary slightly

## PART NUMBER- SL1:

BRAH Electric direct replacement/aftermarket conversion kit with ground for GE - Spectra Low-Amp Series 30Amp - 100Amp, 600Volt rated bus plugs; directly replaces OEM parts ACSL1G and SBSL1G; will convert fusible/breaker style SPECTRA or ARMOR CLAD style bus plugs into SPECTRA LOW-AMP style bus plugs; for use with only Spectra Low-Amp busway and bus duct systems.

| Manufacturer     | BRAH Electric    |  |  |
|------------------|------------------|--|--|
| Sub-Category     | Conversion Kits  |  |  |
| Family           | Spectra Low-Amp  |  |  |
| Туре             | SL1              |  |  |
| Group            | Bus Plug Parts   |  |  |
| OEM Manufacturer | General Electric |  |  |
| Amperage Min     | 30               |  |  |
| Amperage Max     | 100              |  |  |
| Voltage Max      | 600              |  |  |