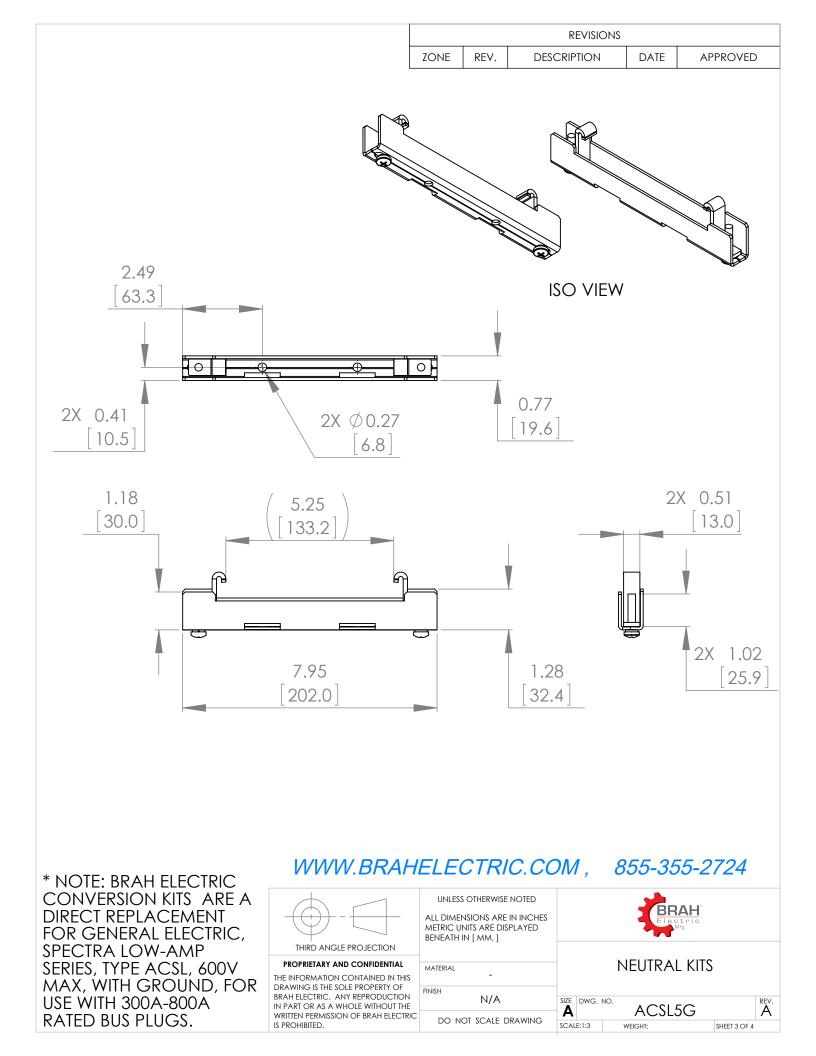

## PART NUMBER- SL5:

BRAH Electric direct replacement/aftermarket conversion kit for General Electric, Spectra Low-Amp Series, type SL5, 600Volt max, with ground, for use with 300Amp - 800Amp rated bus plugs, this conversion kit is a direct replacement for OEM part numbers ACSL5G and SBSL5G and will convert ARMOR CLAD style bus plugs into SPECTRA LOW-AMP style bus plugs, good for use with both fusible and circuit breaker style bus plugs, this equipment is suitable for use with Spectra Low-Amp bus duct and busway systems.

## **PRODUCT SPECIFICATIONS**

| Manufacturer     | BRAH Electric    |  |  |
|------------------|------------------|--|--|
| Sub-Category     | Conversion Kits  |  |  |
| Family           | Spectra Low-Amp  |  |  |
| Туре             | SL5              |  |  |
| Group            | Bus Plug Parts   |  |  |
| OEM Manufacturer | General Electric |  |  |
| Amperage Min     | 300              |  |  |
| Amperage Max     | 800              |  |  |
| Voltage Max      | 600              |  |  |

MAX, WITH GROUND, FOR USE WITH 300A-800A RATED BUS PLUGS.

| IL<br>F<br>ON<br>THE<br>CTRIC | MATERIAL _           | NEU       |      |         |
|-------------------------------|----------------------|-----------|------|---------|
|                               | FINISH N/A           | SIZE      | DWG. | NO.     |
|                               | DO NOT SCALE DRAWING | Α         |      | A       |
|                               |                      | SCALE:1:3 |      | WEIGHT: |
|                               |                      |           |      |         |