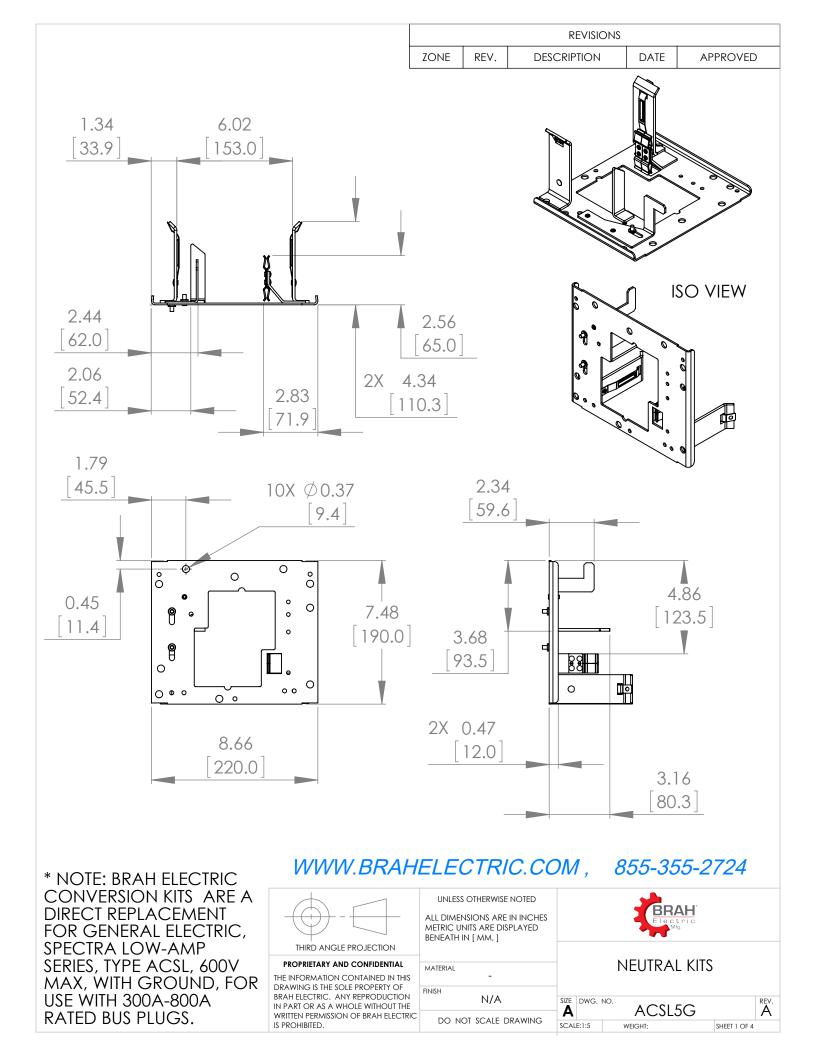

## PART NUMBER- SL5:

BRAH Electric direct replacement/aftermarket conversion kit for General Electric, Spectra Low-Amp Series, type SL5, 600Volt max, with ground, for use with 300Amp - 800Amp rated bus plugs, this conversion kit is a direct replacement for OEM part numbers ACSL5G and SBSL5G and will convert ARMOR CLAD style bus plugs into SPECTRA LOW-AMP style bus plugs, good for use with both fusible and circuit breaker style bus plugs, this equipment is suitable for use with Spectra Low-Amp bus duct and busway systems.

MAX, WITH GROUND, FOR USE WITH 300A-800A RATED BUS PLUGS.

| IL<br>F<br>ON<br>THE<br>CTRIC | MATERIAL _           | NEU       |      |         |
|-------------------------------|----------------------|-----------|------|---------|
|                               | FINISH N/A           | SIZE      | DWG. | NO.     |
|                               | DO NOT SCALE DRAWING | Α         |      | A       |
|                               |                      | SCALE:1:3 |      | WEIGHT: |
|                               |                      |           |      |         |