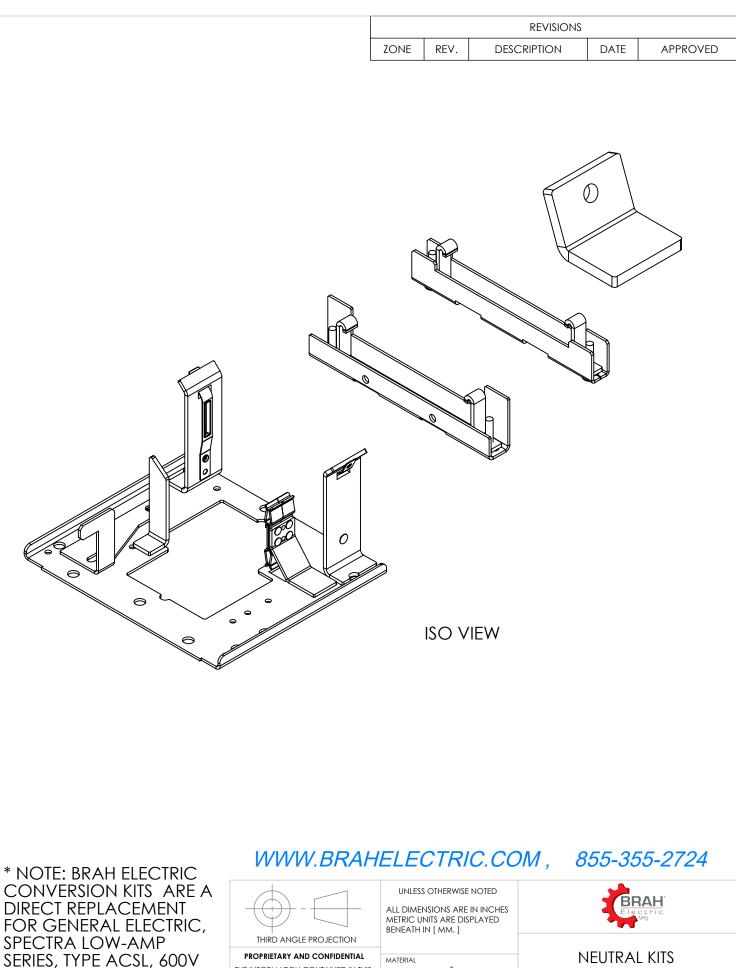

BUS PLUGS Picture is for reference only, Actual Kit may vary slightly

## PART NUMBER- SL5:

BRAH Electric direct replacement/aftermarket conversion kit for General Electric, Spectra Low-Amp Series, type SL5, 600Volt max, with ground, for use with 300Amp - 800Amp rated bus plugs, this conversion kit is a direct replacement for OEM part numbers ACSL5G and SBSL5G and will convert ARMOR CLAD style bus plugs into SPECTRA LOW-AMP style bus plugs, good for use with both fusible and circuit breaker style bus plugs, this equipment is suitable for use with Spectra Low-Amp bus duct and busway systems.

## **PRODUCT SPECIFICATIONS**

| Manufacturer     | BRAH Electric    |  |  |
|------------------|------------------|--|--|
| Sub-Category     | Conversion Kits  |  |  |
| Family           | Spectra Low-Amp  |  |  |
| Туре             | SL5              |  |  |
| Group            | Bus Plug Parts   |  |  |
| OEM Manufacturer | General Electric |  |  |
| Amperage Min     | 300              |  |  |
| Amperage Max     | 800              |  |  |
| Voltage Max      | 600              |  |  |