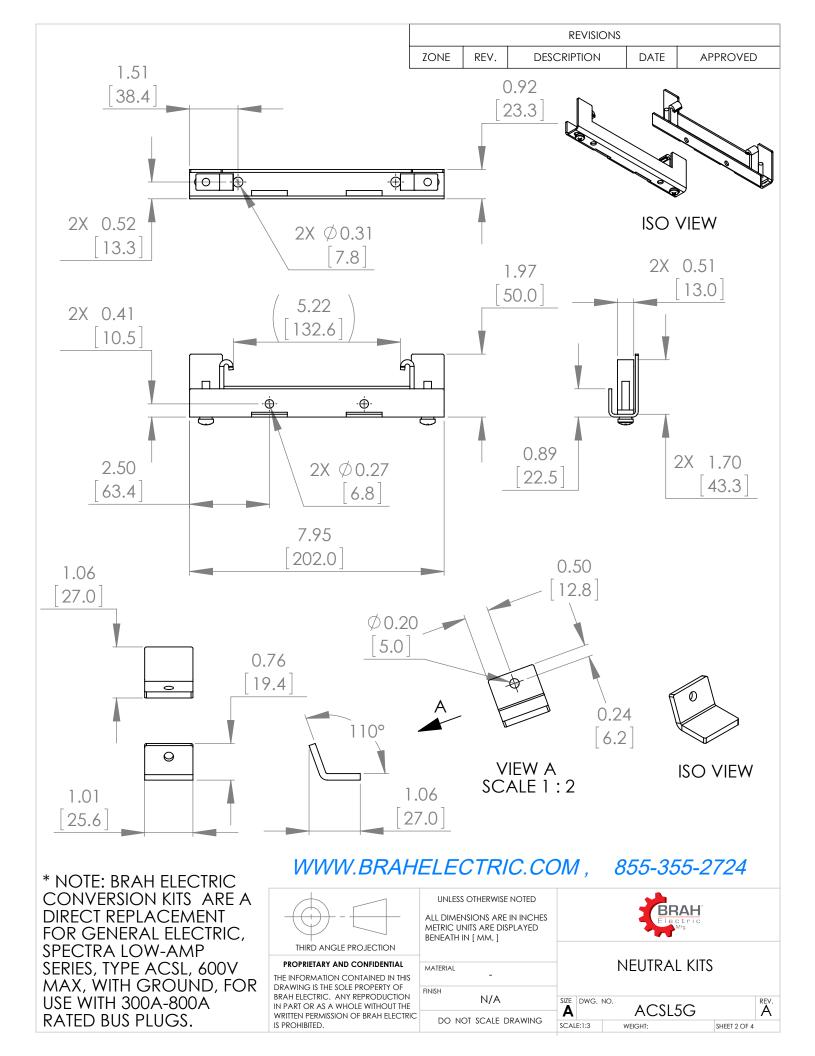

## PART NUMBER- SL5:

BRAH Electric direct replacement/aftermarket conversion kit for General Electric, Spectra Low-Amp Series, type SL5, 600Volt max, with ground, for use with 300Amp - 800Amp rated bus plugs, this conversion kit is a direct replacement for OEM part numbers ACSL5G and SBSL5G and will convert ARMOR CLAD style bus plugs into SPECTRA LOW-AMP style bus plugs, good for use with both fusible and circuit breaker style bus plugs, this equipment is suitable for use with Spectra Low-Amp bus duct and busway systems.

MAX, WITH GROUND, FOR USE WITH 300A-800A RATED BUS PLUGS.

| IL<br>F<br>ON<br>THE<br>CTRIC | MATERIAL _           | NEU       |      |         |
|-------------------------------|----------------------|-----------|------|---------|
|                               | FINISH N/A           | SIZE      | DWG. | NO.     |
|                               | DO NOT SCALE DRAWING | Α         |      | A       |
|                               |                      | SCALE:1:3 |      | WEIGHT: |
|                               |                      |           |      |         |