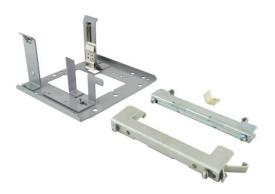

BUS PLUGS Picture is for reference only, Actual Kit may vary slightly

## PART NUMBER- SL5:

BRAH Electric direct replacement/aftermarket conversion kit for General Electric, Spectra Low-Amp Series, type SL5, 600Volt max, with ground, for use with 300Amp - 800Amp rated bus plugs, this conversion kit is a direct replacement for OEM part numbers ACSL5G and SBSL5G and will convert ARMOR CLAD style bus plugs into SPECTRA LOW-AMP style bus plugs, good for use with both fusible and circuit breaker style bus plugs, this equipment is suitable for use with Spectra Low-Amp bus duct and busway systems.