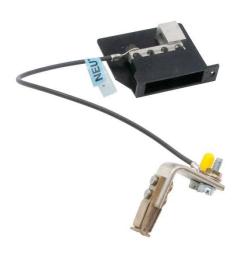

## **PRODUCT DATA SHEET**

BUS PLUGS
Picture is for reference only,
Actual Kit may vary slightly

## **PART NUMBER- SXID100N:**

BRAH Electric bus plug neutral kit assembly, rated for 100 amp 600 volt maximum, neutral designed and engineered as substitute for OEM ITE / Siemens Sentron SXID Series bus plugs, works with all vintages of the SXID bus plug, neutral can be added to all 30 amp, 60 amp or 100 amp bus plug can sizes, neutral kit for converting or adding 4th wire neutral to three phase bus plugs, specified for both 240 volt and 600 volt bus plugs.