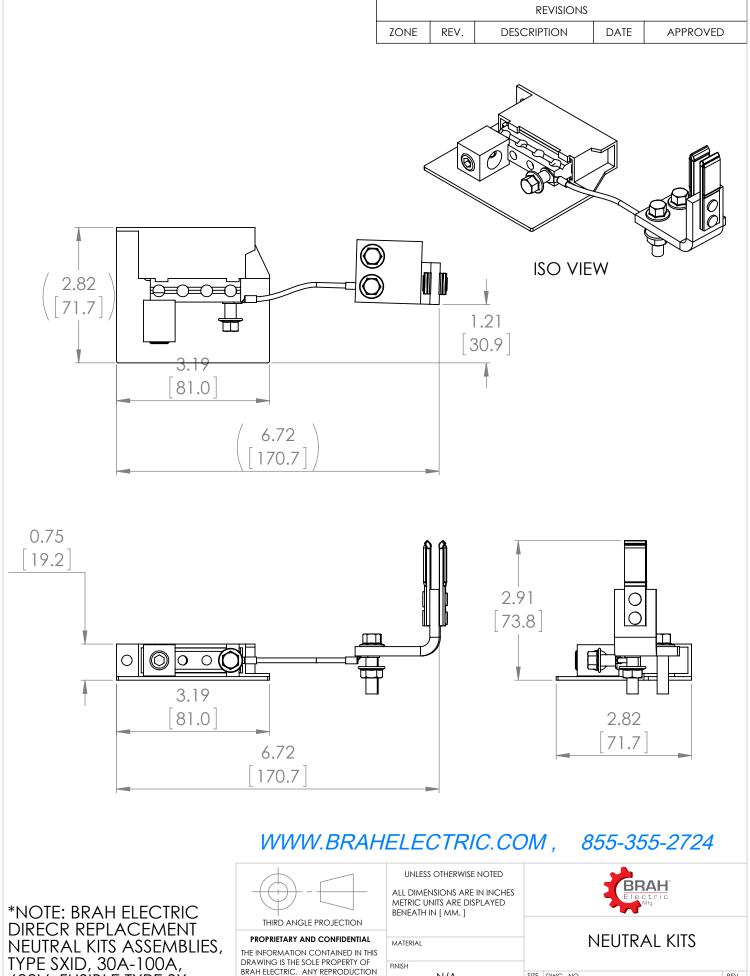

## **PART NUMBER- SXID100N:**

BRAH Electric bus plug neutral kit assembly, rated for 100 amp 600 volt maximum, neutral designed and engineered as substitute for OEM ITE / Siemens Sentron SXID Series bus plugs, works with all vintages of the SXID bus plug, neutral can be added to all 30 amp, 60 amp or 100 amp bus plug can sizes, neutral kit for converting or adding 4th wire neutral to three phase bus plugs, specified for both 240 volt and 600 volt bus plugs.

## **PRODUCT SPECIFICATIONS**

| Manufacturer     | BRAH Electric |
|------------------|---------------|
| Sub-Category     | Neutral Kits  |
| Family           | Sentron       |
| Туре             | SXID          |
| OEM Manufacturer | Siemens       |
| Amperage Min     | 30            |
| Amperage Max     | 100           |
| Voltage Max      | 600           |

SIZE DWG. NO.

SCALE:1:5

SXID100N

WEIGHT:

A REV.

SHEET 1 OF 1

N/A

DO NOT SCALE DRAWING

IN PART OR AS A WHOLE WITHOUT THE

WRITTEN PERMISSION OF BRAH ELECTRIC

IS PROHIBITED.

TYPE SXID, 30A-100A, 600V, FUSIBLE TYPE SX STYLE BUS PLUGS