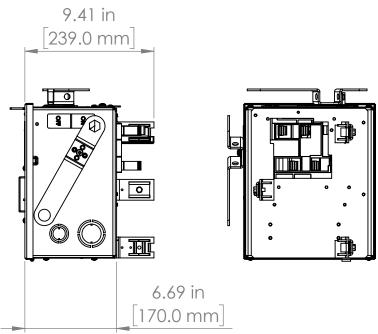

#### UNLESS OTHERWISE NOTED

ALL DIMENSIONS ARE IN INCHES METRIC UNITS ARE DISPLAYED BENEATH IN [ MM. ]

MATERIAL

FINISH

N/A

DO NOT SCALE DRAWING

FUSIBLE BUS BLUGS

SCALE:1:5 WEIGHT: