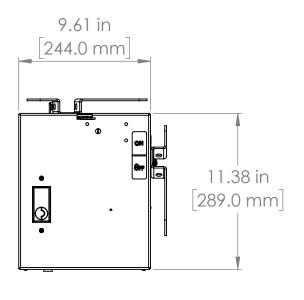

#### UNLESS OTHERWISE NOTED

ALL DIMENSIONS ARE IN INCHES METRIC UNITS ARE DISPLAYED BENEATH IN [ MM. ]

MATERIAL

FINISH

N/A

DO NOT SCALE DRAWING

FUSIBLE BUS BLUGS

SCALE:1:5 WEIGHT: