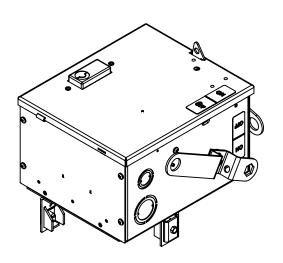

# PRODUCT DATA SHEET

Bus Plugs
Picture is for reference only,
Actual Kit may vary slightly

### PART NUMBER – BIP3203GW:

BRAH Electric aftermarket 30 amp, 240 volt, 3 phase, 3 wire, with ground, fusible style bus plug, includes weather stripping for drip protection, type BIP / ITAP, suitable for use with OEM Westinghouse / Cutler Hammer / Eaton POW-R-WAY I and II industrial busway systems, accepts Class R fuse types, direct substitute, fit and function for Westinghouse OEM ITAP bus plugs

\* NOTE: BRAH Electric aftermarket direct 30amp, 240volt, 3 phase, 3 wire, fusible style bus plug,type BIP/ITAP, suitable for use with OEM Westinghouse /Cutler hammer/Eaton POW-R-WAY I & II Industrial Busway System.