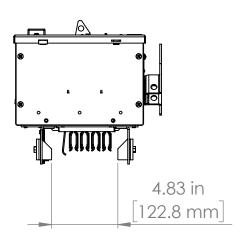

#### UNLESS OTHERWISE NOTED

ALL DIMENSIONS ARE IN INCHES METRIC UNITS ARE DISPLAYED BENEATH IN [ MM. ]

MATERIAL

FINISH

N/A

DO NOT SCALE DRAWING

FUSIBLE BUS BLUGS

SCALE:1:5 WEIGHT: