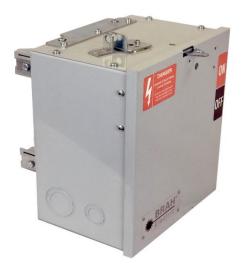

# PRODUCT DATA SHEET

Bus Plugs
Picture is for reference only,
Actual Kit may vary slightly

### PART NUMBER – BIP3203GW:

BRAH Electric aftermarket 30 amp, 240 volt, 3 phase, 3 wire, with ground, fusible style bus plug, includes weather stripping for drip protection, type BIP / ITAP, suitable for use with OEM Westinghouse / Cutler Hammer / Eaton POW-R-WAY I and II industrial busway systems, accepts Class R fuse types, direct substitute, fit and function for Westinghouse OEM ITAP bus plugs

\* NOTE: BRAH Electric aftermarket direct 30amp, 240volt, 3 phase, 3 wire, fusible style bus plug,type BIP/ITAP, suitable for use with OEM Westinghouse /Cutler hammer/Eaton POW-R-WAY I & II Industrial Busway System.