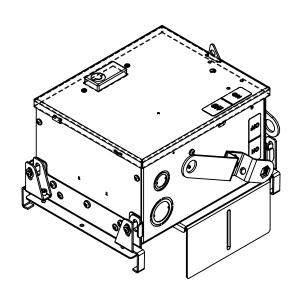

## PRODUCT DATA SHEET

Bus Plugs
Picture is for reference only,
Actual Kit may vary slightly

## PART NUMBER – BUV3206GW:

BRAH Electric aftermarket 60 amp, 240 volt, 3 phase, 3 wire, with ground, fusible style bus plug, includes weather stripping for drip protection, type BUV / UV, suitable for use with OEM ITE / Siemens XL-U Series industrial busway systems, accepts Class R, H and K fuse types, direct substitute, fit and function for ITE OEM UV bus plugs

\* NOTE: BRAH Electric aftermarketdirect,60amp, 240volt, 3 phase, 3 wire, fusible style bus plug,type BUV / UV, suitable for use with OEM ITE/ siemens XL-U series Industrial Busway Systems.