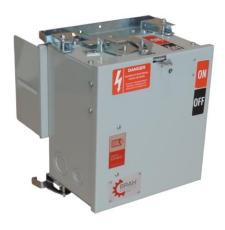

## PRODUCT DATA SHEET

Bus Plugs
Picture is for reference only,
Actual Kit may vary slightly

## PART NUMBER – BUV3206GW:

BRAH Electric aftermarket 60 amp, 240 volt, 3 phase, 3 wire, with ground, fusible style bus plug, includes weather stripping for drip protection, type BUV / UV, suitable for use with OEM ITE / Siemens XL-U Series industrial busway systems, accepts Class R, H and K fuse types, direct substitute, fit and function for ITE OEM UV bus plugs

\* NOTE: BRAH Electric aftermarketdirect,60amp, 240volt, 3 phase, 3 wire, fusible style bus plug,type BUV / UV, suitable for use with OEM ITE/ siemens XL-U series Industrial Busway Systems.