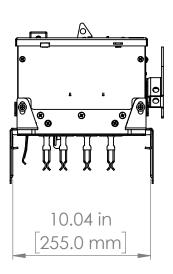

UNLESS OTHERWISE NOTED

ALL DIMENSIONS ARE IN INCHES METRIC UNITS ARE DISPLAYED BENEATH IN [ MM. ]

MATERIAL

FINISH

DO NOT SCALE DRAWING

N/A

FUSIBLE BUS BLUGS

SIZE DWG. NO. BUV3206GW A SCALE:1:10 WEIGHT: SHEET 1 OF 1