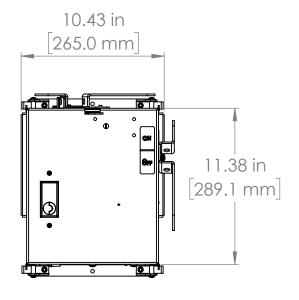

UNLESS OTHERWISE NOTED

ALL DIMENSIONS ARE IN INCHES METRIC UNITS ARE DISPLAYED BENEATH IN [ MM. ]

MATERIAL

FINISH

DO NOT SCALE DRAWING

N/A

FUSIBLE BUS BLUGS

SIZE DWG. NO. BUV3206GW A SCALE:1:10 WEIGHT: SHEET 1 OF 1