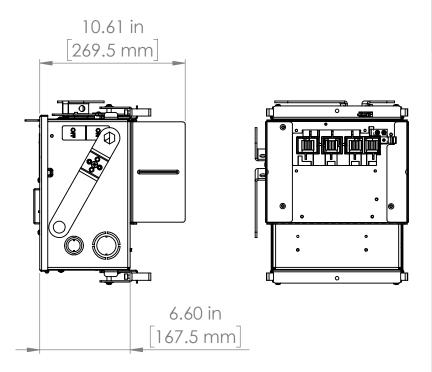

UNLESS OTHERWISE NOTED

ALL DIMENSIONS ARE IN INCHES METRIC UNITS ARE DISPLAYED BENEATH IN [ MM. ]

MATERIAL

FINISH

DO NOT SCALE DRAWING

N/A

FUSIBLE BUS BLUGS

SIZE DWG. NO. BUV3206GW A SCALE:1:10 WEIGHT: SHEET 1 OF 1