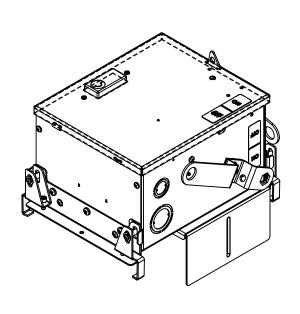

# PRODUCT DATA SHEET

Bus Plugs
Picture is for reference only,
Actual Kit may vary slightly

### PART NUMBER – BUV3206NW:

BRAH Electric aftermarket 60 amp, 240 volt, 3 phase, 4 wire, fusible style bus plug, includes weather stripping for drip protection, type BUV / UV, suitable for use with OEM ITE / Siemens XL-U Series industrial busway systems, accepts Class R, H and K fuse types, direct substitute, fit and function for ITE OEM UV bus plugs

\* NOTE: BRAH Electric aftermarketdirect,60amp, 240volt, 3 phase, 4 wire, fusible style bus plug,type BUV / UV, suitable for use with OEM ITE/ siemens XL-U series Industrial Busway Systems.