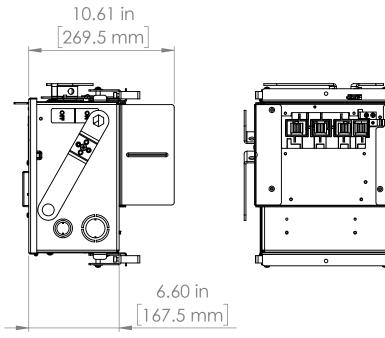

#### UNLESS OTHERWISE NOTED

ALL DIMENSIONS ARE IN INCHES METRIC UNITS ARE DISPLAYED BENEATH IN [ MM. ]

MATERIAL

FINISH

N/A

DO NOT SCALE DRAWING

FUSIBLE BUS BLUGS

REV.

SCALE:1:10 WEIGHT: SHEET 1 OF 1