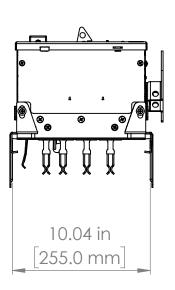

#### UNLESS OTHERWISE NOTED

ALL DIMENSIONS ARE IN INCHES METRIC UNITS ARE DISPLAYED BENEATH IN [ MM. ]

MATERIAL

FINISH

N/A

DO NOT SCALE DRAWING

FUSIBLE BUS BLUGS

REV.

SCALE:1:10 WEIGHT: SHEET 1 OF 1