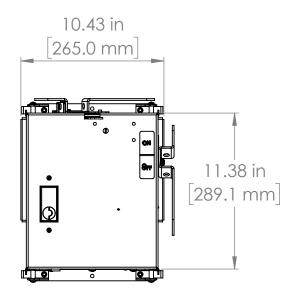

#### UNLESS OTHERWISE NOTED

ALL DIMENSIONS ARE IN INCHES METRIC UNITS ARE DISPLAYED BENEATH IN [ MM. ]

MATERIAL

FINISH

N/A

DO NOT SCALE DRAWING

FUSIBLE BUS BLUGS

REV.

SCALE:1:10 WEIGHT: SHEET 1 OF 1