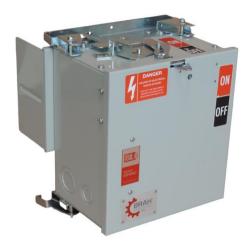

# PRODUCT DATA SHEET

Bus Plugs
Picture is for reference only,
Actual Kit may vary slightly

### PART NUMBER – BUV3206NW:

BRAH Electric aftermarket 60 amp, 240 volt, 3 phase, 4 wire, fusible style bus plug, includes weather stripping for drip protection, type BUV / UV, suitable for use with OEM ITE / Siemens XL-U Series industrial busway systems, accepts Class R, H and K fuse types, direct substitute, fit and function for ITE OEM UV bus plugs

\* NOTE: BRAH Electric aftermarketdirect,60amp, 240volt, 3 phase, 4 wire, fusible style bus plug,type BUV / UV, suitable for use with OEM ITE/ siemens XL-U series Industrial Busway Systems.