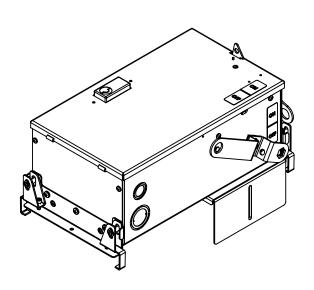

## PRODUCT DATA SHEET

Bus Plugs
Picture is for reference only,
Actual Kit may vary slightly

## PART NUMBER – BUV3210GNW:

BRAH Electric aftermarket 100 amp, 240 volt, 3 phase, 4 wire, with ground, fusible style bus plug, includes weather stripping for drip protection, type BUV / UV, suitable for use with OEM ITE / Siemens XL-U Series industrial busway systems, accepts Class R, H and K fuse types, direct substitute, fit and function for ITE OEM UV bus plugs

\* NOTE: BRAH Electric aftermarketdirect,100amp, 240volt, 3 phase, 4 wire, fusible style bus plug, type BUV / UV, Suitable for use with OEM ITE/ Siemens XL-U series industrial Busway Sysem.