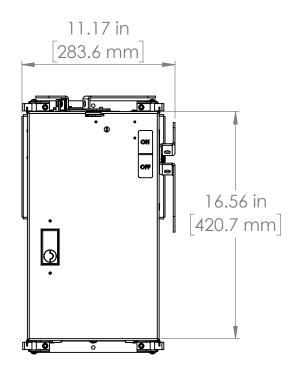

UNLESS OTHERWISE NOTED

ALL DIMENSIONS ARE IN INCHES METRIC UNITS ARE DISPLAYED BENEATH IN [ MM. ]

MATERIAL

FINISH

N/A

DO NOT SCALE DRAWING

FUSIBLE BUS BLUGS

SCALE:1:10 WEIGHT: SHEET 1 OF 1