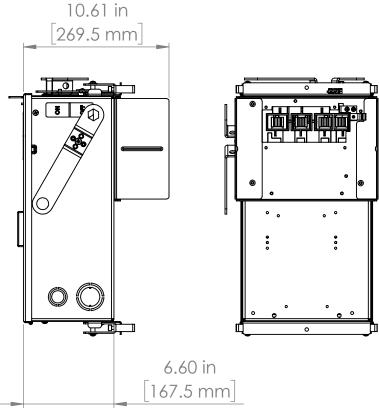

UNLESS OTHERWISE NOTED

ALL DIMENSIONS ARE IN INCHES METRIC UNITS ARE DISPLAYED BENEATH IN [ MM. ]

MATERIAL

FINISH

N/A

DO NOT SCALE DRAWING

FUSIBLE BUS BLUGS

SCALE:1:10 WEIGHT: SHEET 1 OF 1