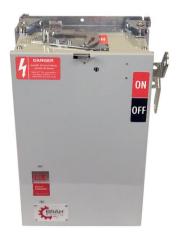

## PRODUCT DATA SHEET

Bus Plugs
Picture is for reference only,
Actual Kit may vary slightly

## PART NUMBER – BUV3210GNW:

BRAH Electric aftermarket 100 amp, 240 volt, 3 phase, 4 wire, with ground, fusible style bus plug, includes weather stripping for drip protection, type BUV / UV, suitable for use with OEM ITE / Siemens XL-U Series industrial busway systems, accepts Class R, H and K fuse types, direct substitute, fit and function for ITE OEM UV bus plugs

\* NOTE: BRAH Electric aftermarketdirect,100amp, 240volt, 3 phase, 4 wire, fusible style bus plug, type BUV / UV, Suitable for use with OEM ITE/ Siemens XL-U series industrial Busway Sysem.