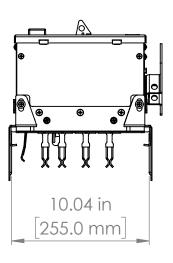

UNLESS OTHERWISE NOTED

ALL DIMENSIONS ARE IN INCHES METRIC UNITS ARE DISPLAYED BENEATH IN [ MM. ]

MATERIAL

FINISH

N/A

DO NOT SCALE DRAWING

FUSIBLE BUS BLUGS

SCALE:1:10 WEIGHT: SHEET 1 OF 1