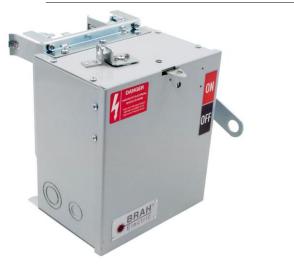

## PRODUCT DATA SHEET

Bus Plugs Picture is for reference only, Actual Kit may vary slightly

## PART NUMBER – BEL3603G:

BRAH Electric aftermarket SL361RG, 30 amp, 600 volt, 3 phase, 3 wire, with ground, fusible style bus plug, type BEL / SL, UL Listed assembly, complete with UL Recognized internal switch and components, suitable for use with OEM General Electric / ABB Spectra Low-Amp Series industrial busway systems, accepts Class H, R and J fuse types, direct substitute, fit and function for GE OEM SL361RG, SL361RGR, SL361RGJ