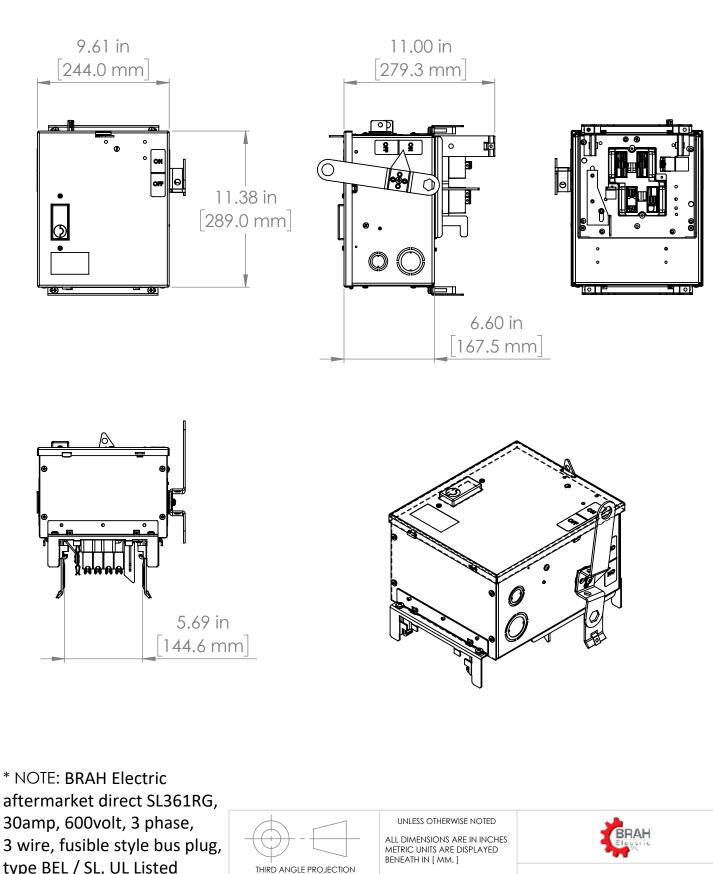

## PART NUMBER – BEL3603G:

BRAH Electric aftermarket SL361RG, 30 amp, 600 volt, 3 phase, 3 wire, with ground, fusible style bus plug, type BEL / SL, UL Listed assembly, complete with UL Recognized internal switch and components, suitable for use with OEM General Electric / ABB Spectra Low-Amp Series industrial busway systems, accepts Class H, R and J fuse types, direct substitute, fit and function for GE OEM SL361RG, SL361RGR, SL361RGJ

type BEL / SL, UL Listed assembly,complete with UL Recognized internal switch and components.

|                                                                                                              | ALL DIMENSIONS ARE IN INCHES<br>METRIC UNITS ARE DISPLAYED<br>BENEATH IN [ MM. ] | Elegeric<br>Elegeric            |
|--------------------------------------------------------------------------------------------------------------|----------------------------------------------------------------------------------|---------------------------------|
| THIRD ANGLE PROJECTION                                                                                       |                                                                                  |                                 |
| PROPRIETARY AND CONFIDENTIAL<br>THE INFORMATION CONTAINED IN THIS<br>DRAWING IS THE SOLE PROPERTY OF         | MATERIAL                                                                         | FUSIBLE BUS BLUGS               |
| BRAH ELECTRIC. ANY REPRODUCTION<br>IN PART OR AS A WHOLE WITHOUT THE<br>WRITTEN PERMISSION OF BRAH FLECTRIC. | N/A                                                                              | SIZE DWG. NO. BEL3603G          |
| IS PROHIBITED.                                                                                               | DO NOT SCALE DRAWING                                                             | SCALE:1:10 WEIGHT: SHEET 1 OF 1 |