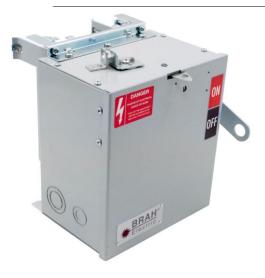

## **PRODUCT DATA SHEET**

**Bus Plugs** Picture is for reference only, Actual Kit may vary slightly

## PART NUMBER - BEL3606:

BRAH Electric aftermarket SL362R, 60 amp, 600 volt, 3 phase, 3 wire, fusible style bus plug, type BEL / SL, UL Listed assembly, complete with UL Recognized internal switch and components, suitable for use with OEM General Electric / ABB Spectra Low-Amp Series industrial busway systems, accepts Class H, R and J fuse types, direct substitute, fit and function for GE OEM SL362R, SL362RJ

\* NOTE: BRAH Electric aftermarketdirect SL362R, 60amp, 600volt, 3 phase, 3 wire, fusible style bus plug, type BEL / SL, UL Listed assembly,complete with UL Recognized internal switch and components.