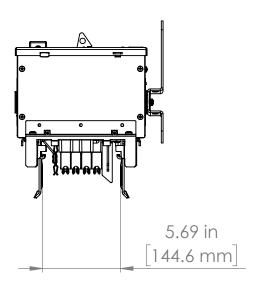

UNLESS OTHERWISE NOTED

ALL DIMENSIONS ARE IN INCHES METRIC UNITS ARE DISPLAYED BENEATH IN [ MM. ]

MATERIAL

FINISH

N/A

DO NOT SCALE DRAWING

FUSIBLE BUS BLUGS

SIZE DWG, NO. BEL3606