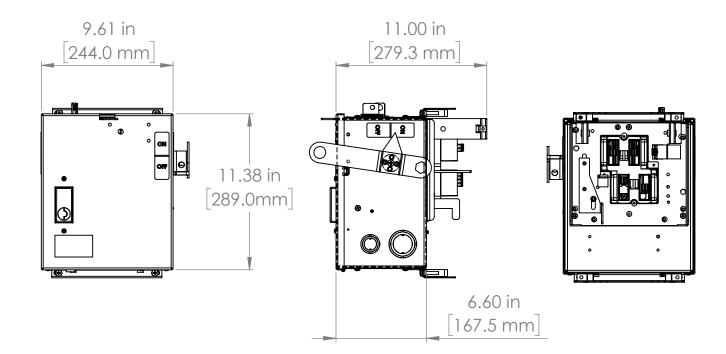

UNLESS OTHERWISE NOTED

ALL DIMENSIONS ARE IN INCHES METRIC UNITS ARE DISPLAYED BENEATH IN [ MM. ]

MATERIAL

FINISH

N/A

DO NOT SCALE DRAWING

FUSIBLE BUS BLUGS

SIZE DWG, NO. BEL3606