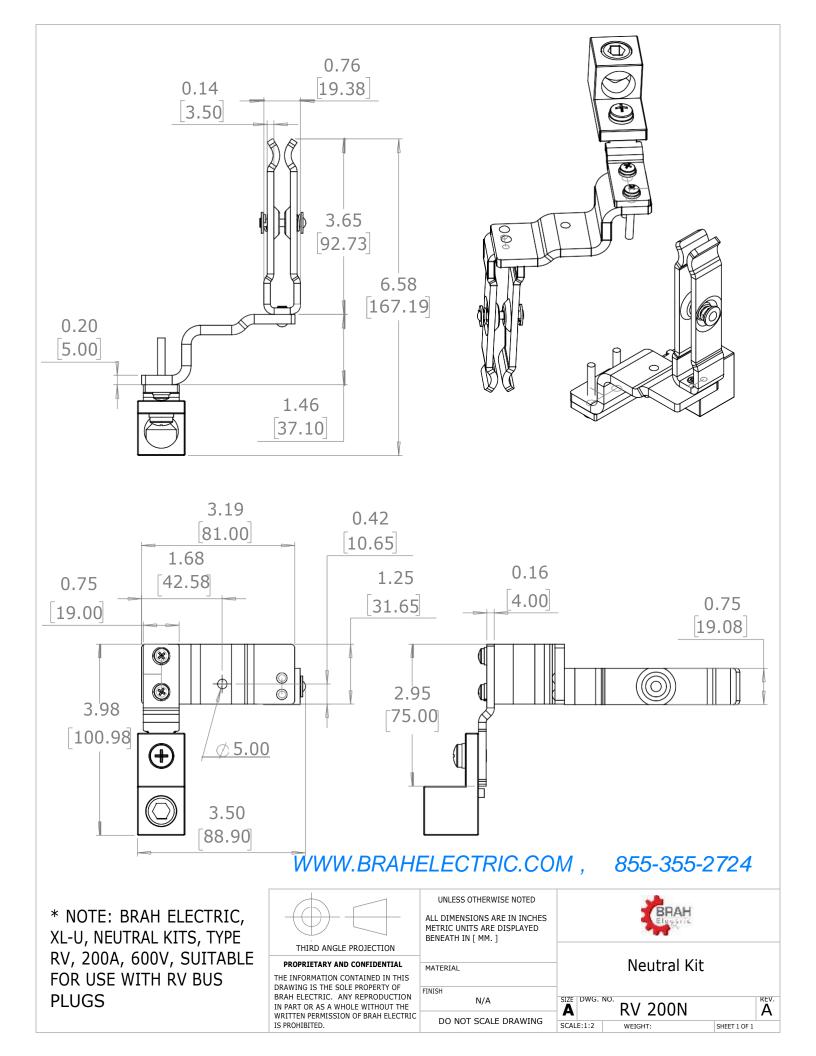

## PART NUMBER- RV 200G:

BRAH Electric, XL-U, Ground kit, type RV, rated for 200Amp & 600Volt maximum, suitable for use with RV series bus plugs and busway systems.

Ground Kits

Picture is for reference only, Actual Kit may vary slightly

| Manufacturer | BRAH Electric |
|--------------|---------------|
| Sub-Category | Ground Kit    |
| Family       | XL-U          |
| Туре         | RV            |
| Voltage      | 600           |
| Amperage     | 200           |
| Suitable for | RV            |