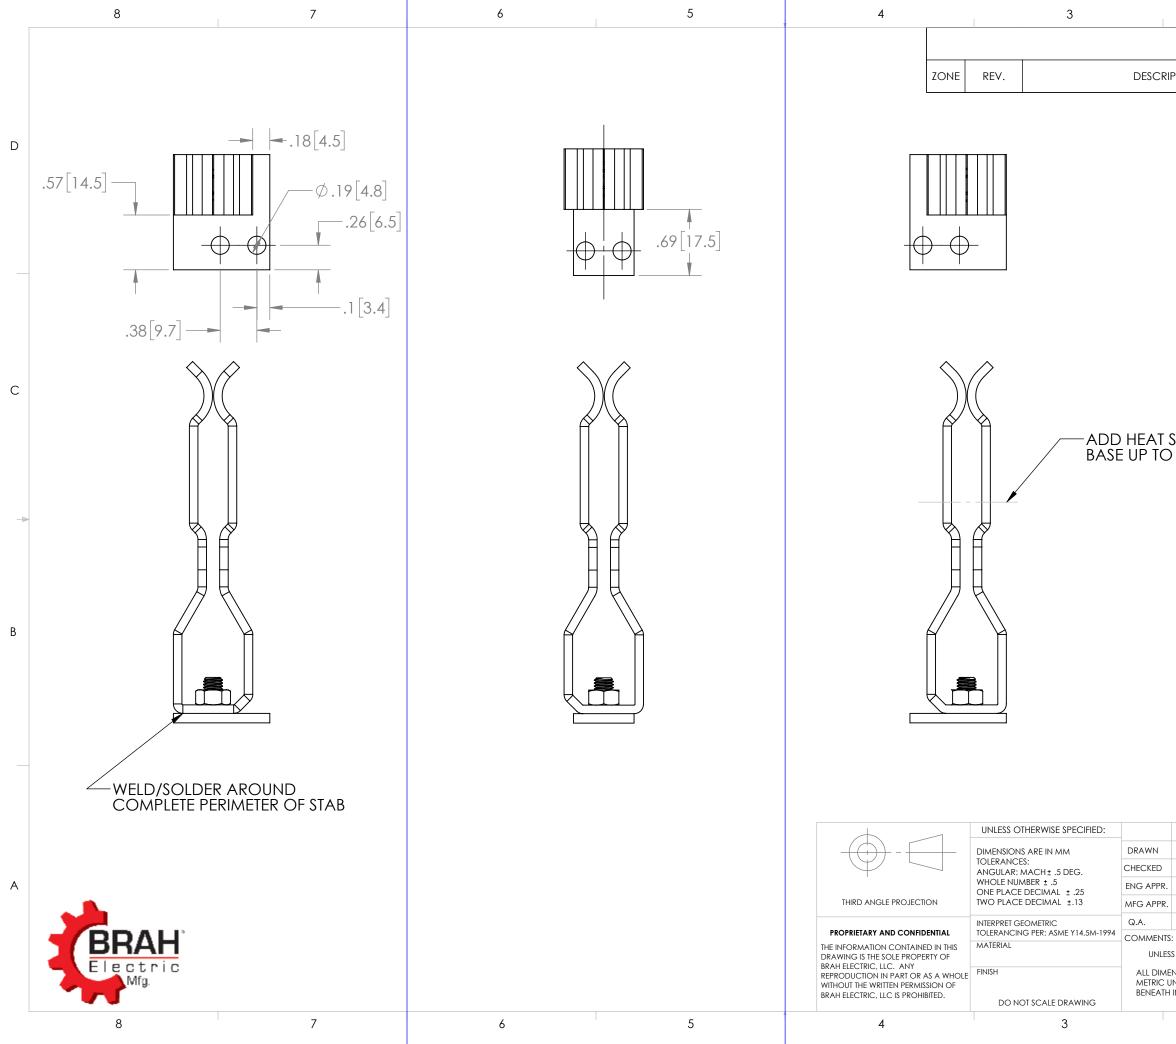

| 1                                                                                              |                  | 2                |                   |         |            | 1      |        |   |
|------------------------------------------------------------------------------------------------|------------------|------------------|-------------------|---------|------------|--------|--------|---|
|                                                                                                | REVI             | sions            |                   |         |            |        |        | ] |
| RII                                                                                            | PTION            |                  |                   |         | DATE       | APP    | ROVED  |   |
| T SHRINK FROM<br>O THIS MARK APPROX.                                                           |                  |                  |                   |         |            |        |        |   |
|                                                                                                |                  |                  |                   |         |            |        | 0      | В |
|                                                                                                | NAME<br>G.GARCIA | DATE<br>10-15-13 |                   | BRA     | AH Elec    | tric I |        | - |
| )                                                                                              |                  | 10-10-13         | TITLE:            |         |            | , L    | 🗸      | - |
| R.<br>R.                                                                                       |                  |                  |                   |         | UVSTABKI   | Γ1     |        | A |
|                                                                                                |                  |                  |                   |         |            |        |        |   |
| its:<br>Less otherwise noted<br>Mensions are in inches<br>C units are displayed<br>Th in [MM.] |                  |                  | SIZE DWG. NO. REV |         |            |        |        | - |
|                                                                                                |                  | 2                | SCA               | LE: 1:1 | WEIGHT: 65 |        | ELLOF2 |   |
|                                                                                                |                  | 2                |                   |         |            | 1      |        |   |