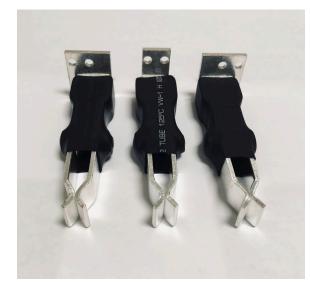

STAB KITS PART NO. UVSTABKIT1

## PART NUMBER – UVSTABKIT1

UVSTABKIT1, bus plug stab assembly kit, complete set of 3 stabs, assembly package includes stab fingers and associated stab insulators, direct fit and function with OEM ITE and Siemens XL-U Series bus plug type UV, can be used with all 3W or 4W applications within the Bulldog Series, rated for all 30 amp, 60 amp and 100 amp bus plug applications for both 240 volt and 600 volt systems, substitute kit for OEM Siemens, ITE, Gould XL-U Series bus plugs

## **PRODUCT SPECIFICATIONS**

| Manufacturer     | BRAH Electric |  |  |  |
|------------------|---------------|--|--|--|
| Sub-Category     | Stab Kits     |  |  |  |
| Family           | XL-U Series   |  |  |  |
| Туре             | UV, BUV       |  |  |  |
| OEM Manufacturer | Siemens       |  |  |  |
| Amperage         | 30A - 100A    |  |  |  |
| Voltage          | 240V          |  |  |  |