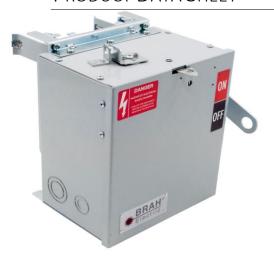

## **PRODUCT DATA SHEET**

Bus Plugs
Picture is for reference only,
Actual Kit may vary slightly

## PART NUMBER - BEL3206:

BRAH Electric aftermarket SL322R, 60 amp, 240 volt, 3 phase, 3 wire, fusible style bus plug, type BEL / SL, UL Listed assembly, complete with UL Recognized internal switch and components, suitable for use with OEM General Electric / ABB Spectra Low-Amp Series industrial busway systems, accepts Class H, R and J fuse types, direct substitute, fit and function for GE OEM SL322R, SL322RJ