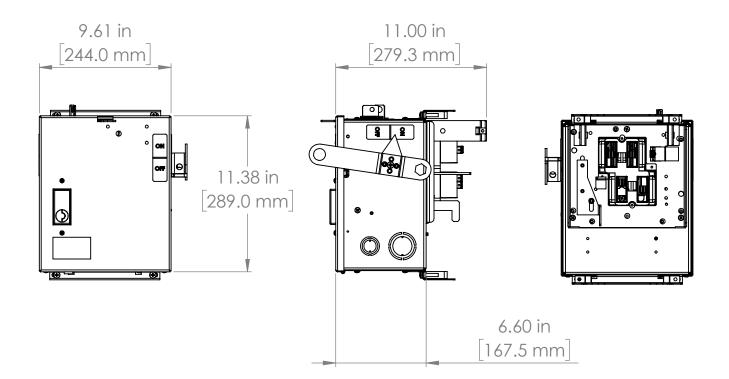

UNLESS OTHERWISE NOTED

ALL DIMENSIONS ARE IN INCHES
METRIC UNITS ARE DISPLAYED
BENEATH IN [ MM. ]

MATERIAL

FINISH

N/A

DO NOT SCALE DRAWING

FUSIBLE BUS BLUGS

SCALE:1:10 WEIGHT: SHEET 1 OF 1