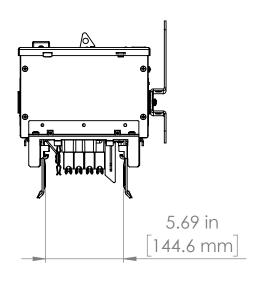

UNLESS OTHERWISE NOTED

ALL DIMENSIONS ARE IN INCHES
METRIC UNITS ARE DISPLAYED
BENEATH IN [ MM. ]

MATERIAL

FINISH

N/A

DO NOT SCALE DRAWING

FUSIBLE BUS BLUGS

SCALE:1:10 WEIGHT: SHEET 1 OF 1