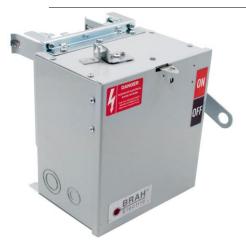

# PRODUCT DATA SHEET

Bus Plugs
Picture is for reference only,
Actual Kit may vary slightly

### PART NUMBER - BEL3203G:

BRAH Electric aftermarket SL321RG, 30 amp, 240 volt, 3 phase, 3 wire, with ground, fusible style bus plug, type BEL / SL, UL Listed assembly, complete with UL Recognized internal switch and components, suitable for use with OEM General Electric / ABB Spectra Low-Amp Series industrial busway systems, accepts Class H, R and J fuse types, direct substitute, fit and function for GE OEM SL321RG, SL321RGR, SL321RGJ

\* NOTE: BRAH Electric aftermarketdirect SL321RG, 30amp, 240volt, 3 phase, 3 wire, fusible style bus plug, type BEL / SL, UL Listed assembly,complete with UL Recognized internal switch and components.