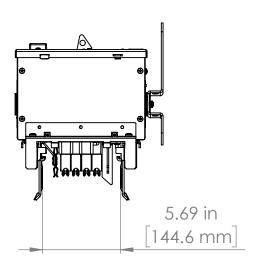

#### UNLESS OTHERWISE NOTED

ALL DIMENSIONS ARE IN INCHES METRIC UNITS ARE DISPLAYED BENEATH IN [ MM. ]

MATERIAL

FINISH

N/A

DO NOT SCALE DRAWING

FUSIBLE BUS BLUGS

SCALE:1:10 WEIGHT: SHE