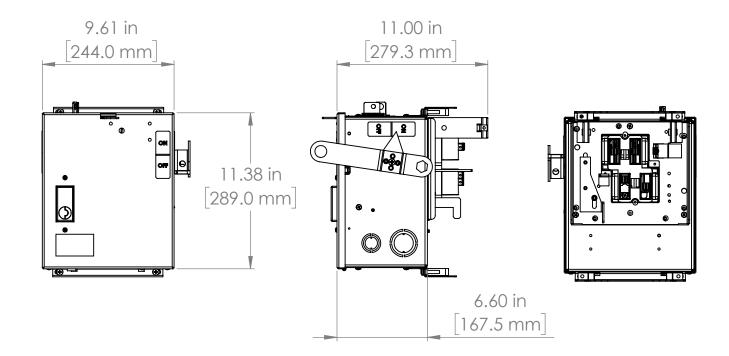

#### UNLESS OTHERWISE NOTED

ALL DIMENSIONS ARE IN INCHES METRIC UNITS ARE DISPLAYED BENEATH IN [ MM. ]

MATERIAL

FINISH

N/A

DO NOT SCALE DRAWING

FUSIBLE BUS BLUGS

SCALE:1:10 WEIGHT: SHE