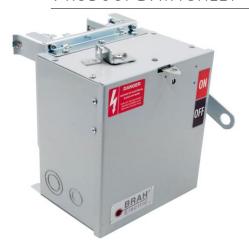

# PRODUCT DATA SHFFT

Bus Plugs
Picture is for reference only,
Actual Kit may vary slightly

### PART NUMBER - BEL3203GNW:

brah Electric aftermarket SL421RGI, 30 amp, 240 volt, 3 phase, 4 wire, with ground, fusible style bus plug, includes weather stripping for drip protection, type BEL / SL, UL Listed assembly, complete with UL Recognized internal switch and components, suitable for use with OEM General Electric / ABB Spectra Low-Amp Series industrial busway systems, accepts Class H, R and J fuse types, direct substitute, fit and function for GE OEM SL421RGI, SL421RGRI, SL421RGII

\* NOTE: BRAH Electric aftermarketdirect SL421RGI, 30amp, 240volt, 3 phase, 4 wire, fusible style bus plug, type BEL / SL, UL Listed assembly,complete with UL Recognized internal switch and components.