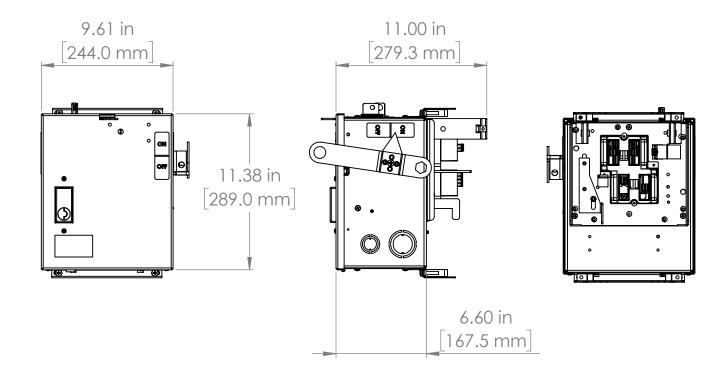

### UNLESS OTHERWISE NOTED

ALL DIMENSIONS ARE IN INCHES METRIC UNITS ARE DISPLAYED BENEATH IN [ MM. ]

MATERIAL

FINISH

N/A

DO NOT SCALE DRAWING

FUSIBLE BUS BLUGS

SIZE DWG, NO. BEL3203GNW A