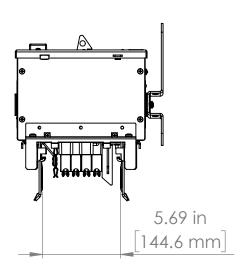

### UNLESS OTHERWISE NOTED

ALL DIMENSIONS ARE IN INCHES METRIC UNITS ARE DISPLAYED BENEATH IN [ MM. ]

MATERIAL

FINISH

N/A

DO NOT SCALE DRAWING

FUSIBLE BUS BLUGS

SIZE DWG, NO. BEL3203GNW A