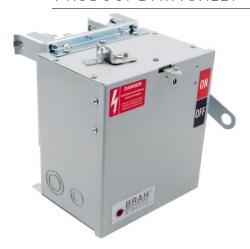

# PRODUCT DATA SHEET

**Bus Plugs** Picture is for reference only, Actual Kit may vary slightly

### PART NUMBER - BEL3203N:

BRAH Electric aftermarket SL421R, 30 amp, 240 volt, 3 phase, 4 wire, fusible style bus plug, type BEL / SL, UL Listed assembly, complete with UL Recognized internal switch and components, suitable for use with OEM General Electric / ABB Spectra Low-Amp Series industrial busway systems, accepts Class H, R and J fuse types, direct substitute, fit and function for GE OEM SL421R, SL421RJ

\* NOTE: BRAH Electric aftermarketdirect SL421R, 30amp, 240volt, 3 phase, 4 wire, fusible style bus plug, type BEL / SL, UL Listed assembly,complete with UL Recognized internal switch and components.