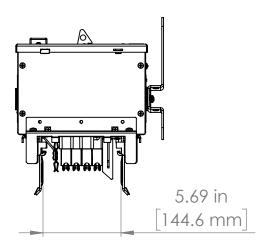

#### UNLESS OTHERWISE NOTED

ALL DIMENSIONS ARE IN INCHES METRIC UNITS ARE DISPLAYED BENEATH IN [ MM. ]

MATERIAL

FINISH

N/A

DO NOT SCALE DRAWING

FUSIBLE BUS BLUGS

SIZE DWG. NO. BEL3203N REV. A