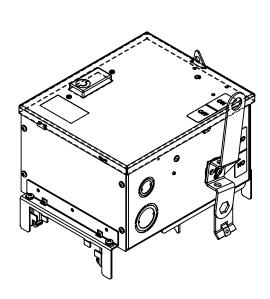

# PRODUCT DATA SHEET

**Bus Plugs** Picture is for reference only, Actual Kit may vary slightly

### PART NUMBER - BEL3203N:

BRAH Electric aftermarket SL421R, 30 amp, 240 volt, 3 phase, 4 wire, fusible style bus plug, type BEL / SL, UL Listed assembly, complete with UL Recognized internal switch and components, suitable for use with OEM General Electric / ABB Spectra Low-Amp Series industrial busway systems, accepts Class H, R and J fuse types, direct substitute, fit and function for GE OEM SL421R, SL421RJ

\* NOTE: BRAH Electric aftermarketdirect SL421R, 30amp, 240volt, 3 phase, 4 wire, fusible style bus plug, type BEL / SL, UL Listed assembly,complete with UL Recognized internal switch and components.