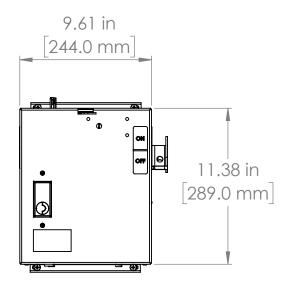

#### UNLESS OTHERWISE NOTED

ALL DIMENSIONS ARE IN INCHES METRIC UNITS ARE DISPLAYED BENEATH IN [ MM. ]

MATERIAL

FINISH

N/A

DO NOT SCALE DRAWING

FUSIBLE BUS BLUGS

SIZE DWG. NO. BEL3203N REV. A