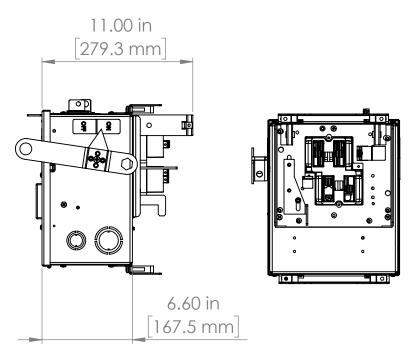

#### UNLESS OTHERWISE NOTED

ALL DIMENSIONS ARE IN INCHES METRIC UNITS ARE DISPLAYED BENEATH IN [ MM. ]

MATERIAL

FINISH

N/A

DO NOT SCALE DRAWING

FUSIBLE BUS BLUGS

SIZE DWG. NO. BEL3203N REV. A