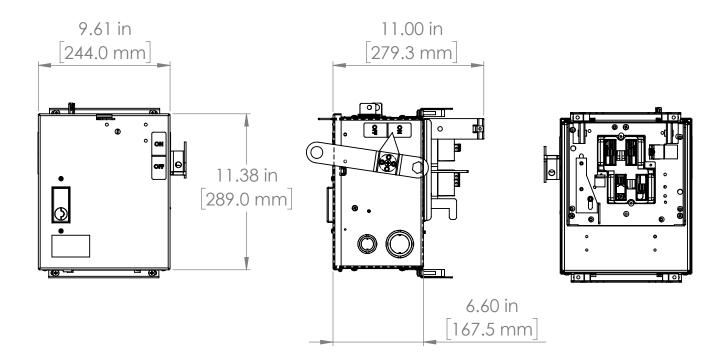

#### UNLESS OTHERWISE NOTED

ALL DIMENSIONS ARE IN INCHES METRIC UNITS ARE DISPLAYED BENEATH IN [ MM. ]

MATERIAL

FINISH

N/A

DO NOT SCALE DRAWING

FUSIBLE BUS BLUGS

REV.

SIZE DWG. NO. BEL3206GW
SCALE:1:10 WEIGHT: SHEET 1 OF 1