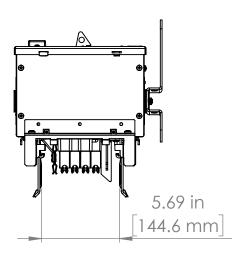

#### UNLESS OTHERWISE NOTED

ALL DIMENSIONS ARE IN INCHES METRIC UNITS ARE DISPLAYED BENEATH IN [ MM. ]

MATERIAL

FINISH

N/A

DO NOT SCALE DRAWING

FUSIBLE BUS BLUGS

REV.

SIZE DWG. NO. BEL3206GW
SCALE:1:10 WEIGHT: SHEET 1 OF 1