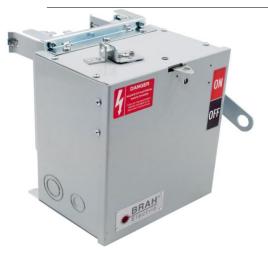

## **PRODUCT DATA SHEET**

**Bus Plugs** Picture is for reference only, Actual Kit may vary slightly

### PART NUMBER - BEL3206GW:

BRAH Electric aftermarket SL322RGI, 60 amp, 240 volt, 3 phase, 3 wire, with ground, fusible style bus plug, includes weather stripping for drip protection, type BEL / SL, UL Listed assembly, complete with UL Recognized internal switch and components, suitable for use with OEM General Electric / ABB Spectra Low-Amp Series industrial busway systems, accepts Class H, R and J fuse types, direct substitute, fit and function for GE OEM SL322RGI, SL322RGII, SL322RGJI

\* NOTE: BRAH Electric aftermarketdirect SL322RGI, 60amp, 240volt, 3 phase, 3 wire, fusible style bus plug, type BEL / SL, UL Listed assembly,complete with UL Recognized internal switch and components.