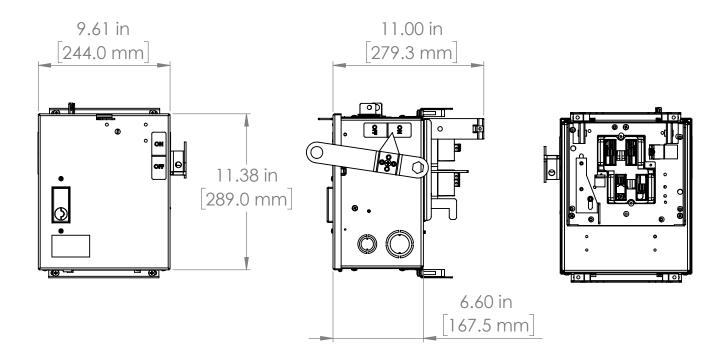

UNLESS OTHERWISE NOTED

ALL DIMENSIONS ARE IN INCHES
METRIC UNITS ARE DISPLAYED
BENEATH IN [ MM. ]

MATERIAL

FINISH

N/A

DO NOT SCALE DRAWING

FUSIBLE BUS BLUGS

SIZE DWG. NO. BEL3206W REV. A