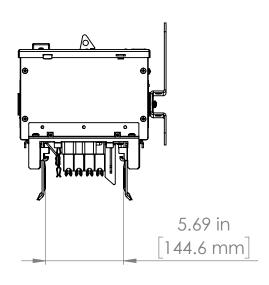

UNLESS OTHERWISE NOTED

ALL DIMENSIONS ARE IN INCHES
METRIC UNITS ARE DISPLAYED
BENEATH IN [ MM. ]

MATERIAL

FINISH

N/A

DO NOT SCALE DRAWING

FUSIBLE BUS BLUGS

SIZE DWG. NO. BEL3206W REV. A