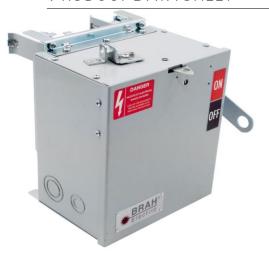

## **PRODUCT DATA SHEET**

Bus Plugs
Picture is for reference only,
Actual Kit may vary slightly

## PART NUMBER - BEL3206W:

BRAH Electric aftermarket SL322RI, 60 amp, 240 volt, 3 phase, 3 wire, fusible style bus plug, includes weather stripping for drip protection, type BEL / SL, UL Listed assembly, complete with UL Recognized internal switch and components, suitable for use with OEM General Electric / ABB Spectra Low-Amp Series industrial busway systems, accepts Class H, R and J fuse types, direct substitute, fit and function for GE OEM SL322RI, SL322RJI

\* NOTE: BRAH Electric aftermarketdirect SL322RI, 60amp, 240volt, 3 phase, 3 wire, fusible style bus plug, type BEL / SL, UL Listed assembly, complete with UL Recognized internal switch and components.