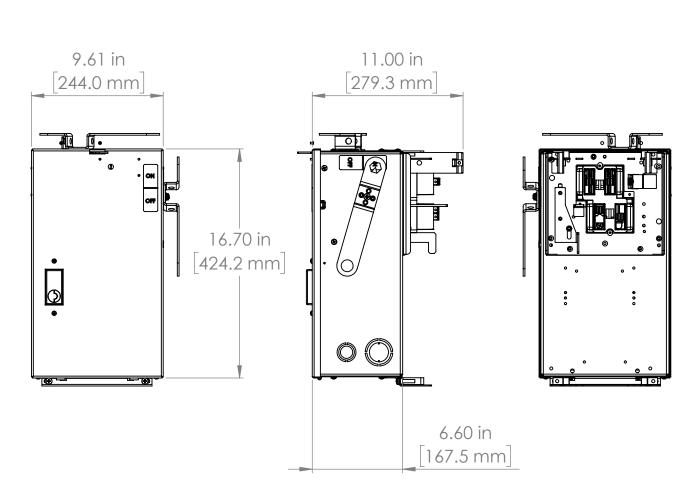

### UNLESS OTHERWISE NOTED

ALL DIMENSIONS ARE IN INCHES METRIC UNITS ARE DISPLAYED BENEATH IN [ MM. ]

MATERIAL

FINISH

N/A

DO NOT SCALE DRAWING

FUSIBLE BUS BLUGS

A REV.

SCALE:1:10 WEIGHT: SHEET 1 OF 1