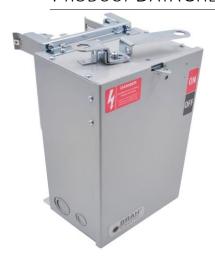

# PRODUCT DATA SHFFT

Bus Plugs
Picture is for reference only,
Actual Kit may vary slightly

### PART NUMBER - BEL3210GW:

BRAH Electric aftermarket SL323RGI, 100 amp, 240 volt, 3 phase, 3 wire, with ground, fusible style bus plug, includes weather stripping for drip protection, type BEL / SL, UL Listed assembly, complete with UL Recognized internal switch and components, suitable for use with OEM General Electric / ABB Spectra Low-Amp Series industrial busway systems, accepts Class H, R and J fuse types, direct substitute, fit and function for GE OEM SL323RGI, SL323RGRI, SL323RGJI

\* NOTE: BRAH Electric aftermarket direct SL323RGI, 100amp, 240volt, 3 phase, 3 wire, fusible style bus plug, type BEL / SL, UL Listed assembly,complete with UL Recognized internal switch and components.