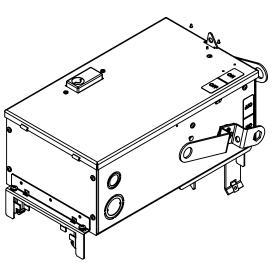

# PRODUCT DATA SHFFT

Bus Plugs
Picture is for reference only,
Actual Kit may vary slightly

### PART NUMBER - BEL3210GW:

BRAH Electric aftermarket SL323RGI, 100 amp, 240 volt, 3 phase, 3 wire, with ground, fusible style bus plug, includes weather stripping for drip protection, type BEL / SL, UL Listed assembly, complete with UL Recognized internal switch and components, suitable for use with OEM General Electric / ABB Spectra Low-Amp Series industrial busway systems, accepts Class H, R and J fuse types, direct substitute, fit and function for GE OEM SL323RGI, SL323RGRI, SL323RGJI

\* NOTE: BRAH Electric aftermarket direct SL323RGI, 100amp, 240volt, 3 phase, 3 wire, fusible style bus plug, type BEL / SL, UL Listed assembly,complete with UL Recognized internal switch and components.