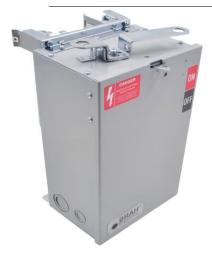

# PRODUCT DATA SHFFT

**Bus Plugs** Picture is for reference only, Actual Kit may vary slightly

## PART NUMBER - BEL3210N:

BRAH Electric aftermarket SL423R, 100 amp, 240 volt, 3 phase, 4 wire, fusible style bus plug, type BEL / SL, UL Listed assembly, complete with UL Recognized internal switch and components, suitable for use with OEM General Electric / ABB Spectra Low-Amp Series industrial busway systems, accepts Class H, R and J fuse types, direct substitute, fit and function for GE OEM SL423R, SL423RJ

\* NOTE: BRAH Electric aftermarket direct SL423R, 100amp, 240volt, 3 phase, 4 wire, fusible style bus plug, type BEL / SL, UL Listed assembly,complete with UL Recognized internal switch and components.