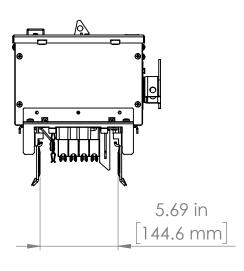

## UNLESS OTHERWISE NOTED

ALL DIMENSIONS ARE IN INCHES METRIC UNITS ARE DISPLAYED BENEATH IN [ MM. ]

MATERIAL

FINISH

N/A

DO NOT SCALE DRAWING

FUSIBLE BUS BLUGS

SIZE DWG. NO. BEL3210N REV. A