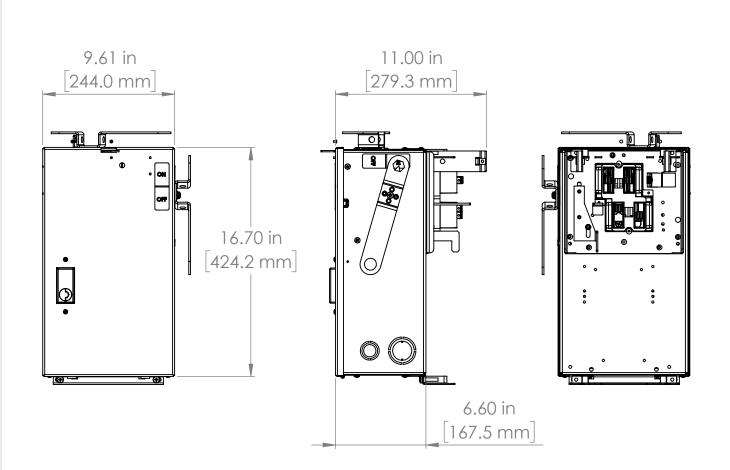

## UNLESS OTHERWISE NOTED

ALL DIMENSIONS ARE IN INCHES METRIC UNITS ARE DISPLAYED BENEATH IN [ MM. ]

MATERIAL

FINISH

N/A

DO NOT SCALE DRAWING

FUSIBLE BUS BLUGS

SIZE DWG. NO. BEL3210N REV. A