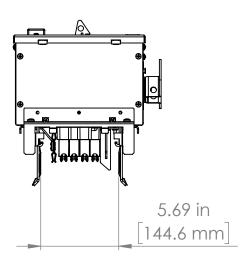

### UNLESS OTHERWISE NOTED

ALL DIMENSIONS ARE IN INCHES METRIC UNITS ARE DISPLAYED BENEATH IN [ MM. ]

MATERIAL

FINISH

N/A

DO NOT SCALE DRAWING

FUSIBLE BUS BLUGS

SIZE DWG. NO. BEL3210W REV. A