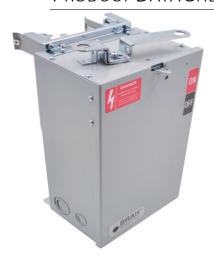

# PRODUCT DATA SHFFT

Bus Plugs
Picture is for reference only,
Actual Kit may vary slightly

#### PART NUMBER - BEL3210W:

BRAH Electric aftermarket SL323RI, 100 amp, 240 volt, 3 phase, 3 wire, fusible style bus plug, includes weather stripping for drip protection, type BEL / SL, UL Listed assembly, complete with UL Recognized internal switch and components, suitable for use with OEM General Electric / ABB Spectra Low-Amp Series industrial busway systems, accepts Class H, R and J fuse types, direct substitute, fit and function for GE OEM SL323RI, SL323RJI

\* NOTE: BRAH Electric aftermarket direct SL323RI, 100amp, 240volt, 3 phase, 3 wire, fusible style bus plug, type BEL / SL, UL Listed assembly,complete with UL Recognized internal switch and components.