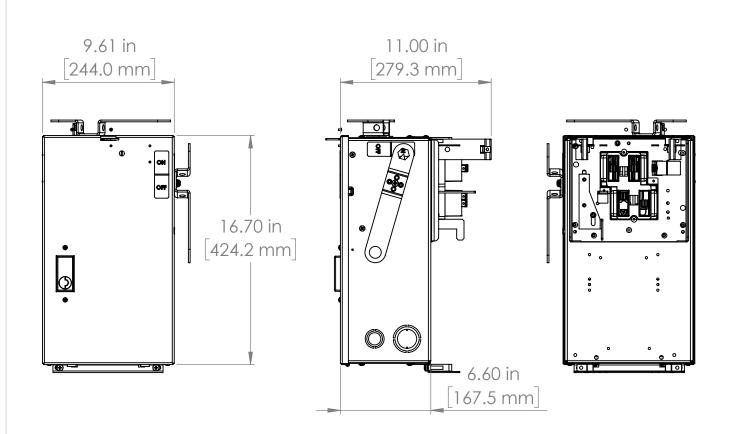

### UNLESS OTHERWISE NOTED

ALL DIMENSIONS ARE IN INCHES METRIC UNITS ARE DISPLAYED BENEATH IN [ MM. ]

MATERIAL

FINISH

N/A

DO NOT SCALE DRAWING

FUSIBLE BUS BLUGS

SIZE DWG. NO. BEL3210W REV. A