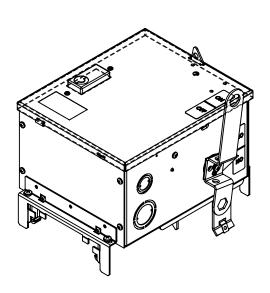

## PRODUCT DATA SHEET

Bus Plugs
Picture is for reference only,
Actual Kit may vary slightly

## PART NUMBER - BEL3603N:

BRAH Electric aftermarket SL461R, 30 amp, 600 volt, 3 phase, 4 wire, fusible style bus plug, type BEL / SL, UL Listed assembly, complete with UL Recognized internal switch and components, suitable for use with OEM General Electric / ABB Spectra Low-Amp Series industrial busway systems, accepts Class H, R and J fuse types, direct substitute, fit and function for GE OEM SL461R, SL461RJ

\* NOTE: BRAH Electric aftermarket direct SL461R, 30amp, 600volt, 3 phase, 4 wire, fusible style bus plug, type BEL / SL, UL Listed assembly,complete with UL Recognized internal switch and components.