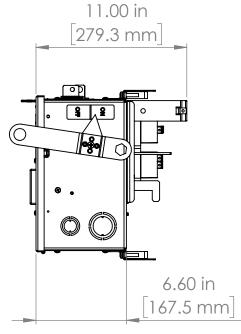

UNLESS OTHERWISE NOTED

ALL DIMENSIONS ARE IN INCHES METRIC UNITS ARE DISPLAYED BENEATH IN [ MM. ]

MATERIAL

FINISH

N/A

DO NOT SCALE DRAWING

FUSIBLE BUS BLUGS

A REV.

SIZE DWG. NO. BEL3603N

SCALE:1:10 WEIGHT: SHEET 1 OF 1