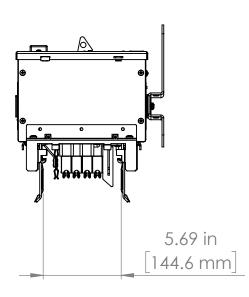

UNLESS OTHERWISE NOTED

ALL DIMENSIONS ARE IN INCHES METRIC UNITS ARE DISPLAYED BENEATH IN [ MM. ]

MATERIAL

FINISH

N/A

DO NOT SCALE DRAWING

FUSIBLE BUS BLUGS

A REV.

SIZE DWG. NO. BEL3603N

SCALE:1:10 WEIGHT: SHEET 1 OF 1