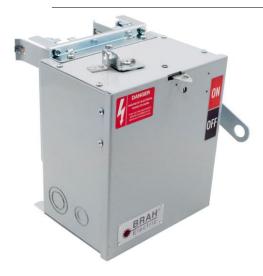

## PRODUCT DATA SHEET

Bus Plugs
Picture is for reference only,
Actual Kit may vary slightly

## PART NUMBER - BEL3603N:

BRAH Electric aftermarket SL461R, 30 amp, 600 volt, 3 phase, 4 wire, fusible style bus plug, type BEL / SL, UL Listed assembly, complete with UL Recognized internal switch and components, suitable for use with OEM General Electric / ABB Spectra Low-Amp Series industrial busway systems, accepts Class H, R and J fuse types, direct substitute, fit and function for GE OEM SL461R, SL461RJ

\* NOTE: BRAH Electric aftermarket direct SL461R, 30amp, 600volt, 3 phase, 4 wire, fusible style bus plug, type BEL / SL, UL Listed assembly,complete with UL Recognized internal switch and components.