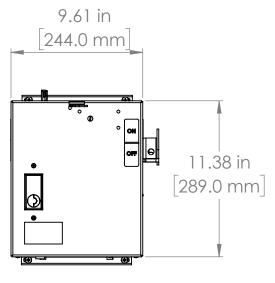

UNLESS OTHERWISE NOTED

ALL DIMENSIONS ARE IN INCHES METRIC UNITS ARE DISPLAYED BENEATH IN [ MM. ]

MATERIAL

FINISH

N/A

DO NOT SCALE DRAWING

FUSIBLE BUS BLUGS

A REV.

SIZE DWG. NO. BEL3603N

SCALE:1:10 WEIGHT: SHEET 1 OF 1