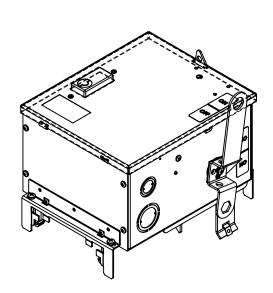

## **PRODUCT DATA SHEET**

Bus Plugs
Picture is for reference only,
Actual Kit may vary slightly

## PART NUMBER – BEL3603NW:

BRAH Electric aftermarket SL461RI, 30 amp, 600 volt, 3 phase, 4 wire, fusible style bus plug, includes weather stripping for drip protection, type BEL / SL, UL Listed assembly, complete with UL Recognized internal switch and components, suitable for use with OEM General Electric / ABB Spectra Low-Amp Series industrial busway systems, accepts Class H, R and J fuse types, direct substitute, fit and function for GE OEM SL461RI, SL461RII

\* NOTE: BRAH Electric aftermarket direct SL461RI, 30amp, 600volt, 3 phase, 4 wire, fusible style bus plug, type BEL / SL, UL Listed assembly,complete with UL Recognized internal switch and components.