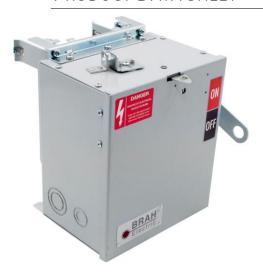

## **PRODUCT DATA SHEET**

Bus Plugs
Picture is for reference only,
Actual Kit may vary slightly

## PART NUMBER – BEL3603NW:

BRAH Electric aftermarket SL461RI, 30 amp, 600 volt, 3 phase, 4 wire, fusible style bus plug, includes weather stripping for drip protection, type BEL / SL, UL Listed assembly, complete with UL Recognized internal switch and components, suitable for use with OEM General Electric / ABB Spectra Low-Amp Series industrial busway systems, accepts Class H, R and J fuse types, direct substitute, fit and function for GE OEM SL461RI, SL461RII

\* NOTE: BRAH Electric aftermarket direct SL461RI, 30amp, 600volt, 3 phase, 4 wire, fusible style bus plug, type BEL / SL, UL Listed assembly,complete with UL Recognized internal switch and components.