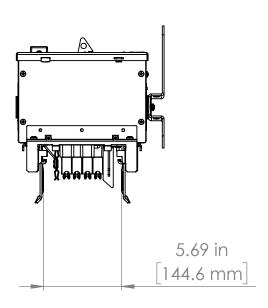

UNLESS OTHERWISE NOTED

ALL DIMENSIONS ARE IN INCHES METRIC UNITS ARE DISPLAYED BENEATH IN [ MM. ]

MATERIAL

FINISH

N/A

DO NOT SCALE DRAWING

FUSIBLE BUS BLUGS

SCALE:1:10 WEIGHT: ST