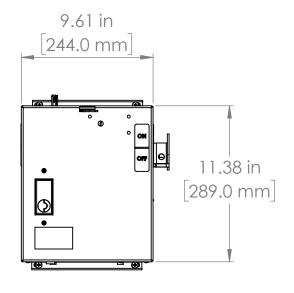

UNLESS OTHERWISE NOTED

ALL DIMENSIONS ARE IN INCHES METRIC UNITS ARE DISPLAYED BENEATH IN [ MM. ]

MATERIAL

FINISH

N/A

DO NOT SCALE DRAWING

FUSIBLE BUS BLUGS

SCALE:1:10 WEIGHT: ST