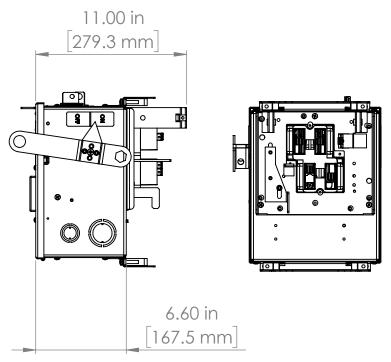

UNLESS OTHERWISE NOTED

ALL DIMENSIONS ARE IN INCHES METRIC UNITS ARE DISPLAYED BENEATH IN [ MM. ]

MATERIAL

FINISH

N/A

DO NOT SCALE DRAWING

FUSIBLE BUS BLUGS

SCALE:1:10 WEIGHT: ST