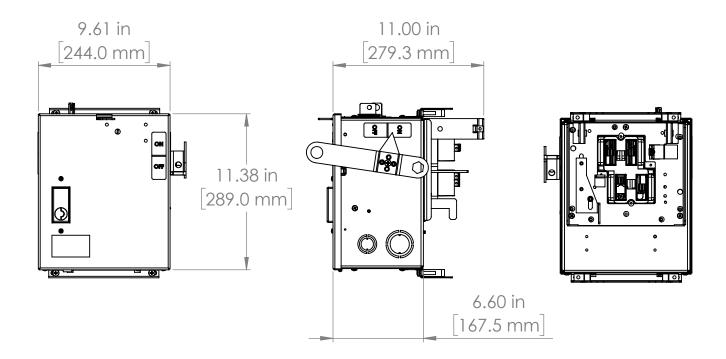

UNLESS OTHERWISE NOTED

ALL DIMENSIONS ARE IN INCHES METRIC UNITS ARE DISPLAYED BENEATH IN [ MM. ]

MATERIAL

FINISH

N/A

DO NOT SCALE DRAWING

FUSIBLE BUS BLUGS

A REV.

SIZE DWG. NO. BEL3603W

SCALE:1:10 WEIGHT: SHEET 1 OF 1