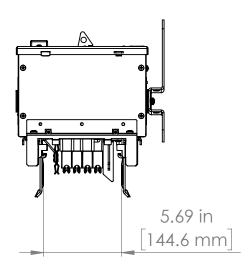

UNLESS OTHERWISE NOTED

ALL DIMENSIONS ARE IN INCHES METRIC UNITS ARE DISPLAYED BENEATH IN [ MM. ]

MATERIAL

FINISH

N/A

DO NOT SCALE DRAWING

FUSIBLE BUS BLUGS

A REV.

SIZE DWG. NO. BEL3603W

SCALE:1:10 WEIGHT: SHEET 1 OF 1