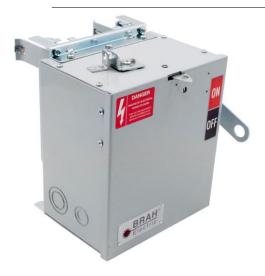

## **PRODUCT DATA SHEET**

Bus Plugs
Picture is for reference only,
Actual Kit may vary slightly

## PART NUMBER - BEL3603W:

BRAH Electric aftermarket SL361RI, 30 amp, 600 volt, 3 phase, 3 wire, fusible style bus plug, includes weather stripping for drip protection, type BEL / SL, UL Listed assembly, complete with UL Recognized internal switch and components, suitable for use with OEM General Electric / ABB Spectra Low-Amp Series industrial busway systems, accepts Class H, R and J fuse types, direct substitute, fit and function for GE OEM SL361RI, SL361RJI

\* NOTE: BRAH Electric aftermarket direct SL361RI, 30amp, 600volt, 3 phase, 3 wire, fusible style bus plug, type BEL / SL, UL Listed assembly,complete with UL Recognized internal switch and components.