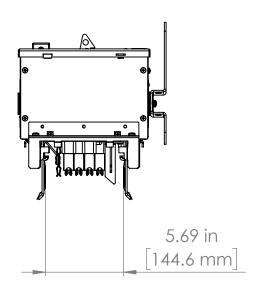

### UNLESS OTHERWISE NOTED

ALL DIMENSIONS ARE IN INCHES METRIC UNITS ARE DISPLAYED BENEATH IN [ MM. ]

MATERIAL

FINISH

N/A

DO NOT SCALE DRAWING

FUSIBLE BUS BLUGS

SCALE:1:10

BEL3606GN

WEIGHT:

SHEET 1 OF 1