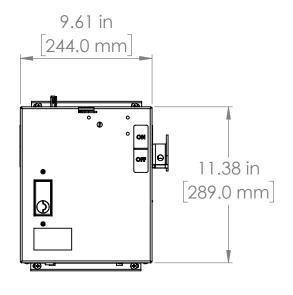

### UNLESS OTHERWISE NOTED

ALL DIMENSIONS ARE IN INCHES METRIC UNITS ARE DISPLAYED BENEATH IN [ MM. ]

MATERIAL

FINISH

N/A

DO NOT SCALE DRAWING

FUSIBLE BUS BLUGS

SCALE:1:10

BEL3606GN

WEIGHT:

SHEET 1 OF 1