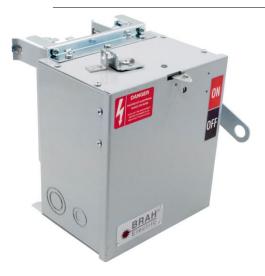

# PRODUCT DATA SHEET

**Bus Plugs** Picture is for reference only, Actual Kit may vary slightly

### PART NUMBER - BEL3606GN:

BRAH Electric aftermarket SL462RG, 60 amp, 600 volt, 3 phase, 4 wire, with ground, fusible style bus plug, type BEL / SL, UL Listed assembly, complete with UL Recognized internal switch and components, suitable for use with OEM General Electric / ABB Spectra Low-Amp Series industrial busway systems, accepts Class H, R and J fuse types, direct substitute, fit and function for GE OEM SL462RG, SL462RGR, SL462RGJ

\* NOTE: BRAH Electric aftermarket direct SL462RG, 60amp, 600volt, 3 phase, 4 wire, fusible style bus plug, type BEL / SL, UL Listed assembly,complete with UL Recognized internal switch and components.