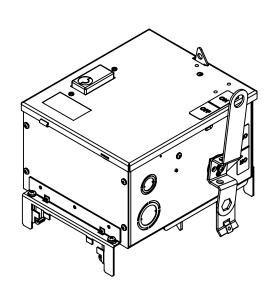

# PRODUCT DATA SHEET

**Bus Plugs** Picture is for reference only, Actual Kit may vary slightly

### PART NUMBER - BEL3606GN:

BRAH Electric aftermarket SL462RG, 60 amp, 600 volt, 3 phase, 4 wire, with ground, fusible style bus plug, type BEL / SL, UL Listed assembly, complete with UL Recognized internal switch and components, suitable for use with OEM General Electric / ABB Spectra Low-Amp Series industrial busway systems, accepts Class H, R and J fuse types, direct substitute, fit and function for GE OEM SL462RG, SL462RGR, SL462RGJ

\* NOTE: BRAH Electric aftermarket direct SL462RG, 60amp, 600volt, 3 phase, 4 wire, fusible style bus plug, type BEL / SL, UL Listed assembly,complete with UL Recognized internal switch and components.