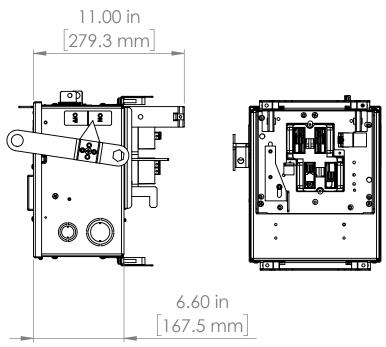

### UNLESS OTHERWISE NOTED

ALL DIMENSIONS ARE IN INCHES METRIC UNITS ARE DISPLAYED BENEATH IN [ MM. ]

MATERIAL

FINISH

N/A

DO NOT SCALE DRAWING

FUSIBLE BUS BLUGS

SCALE:1:10

BEL3606GN

WEIGHT:

SHEET 1 OF 1