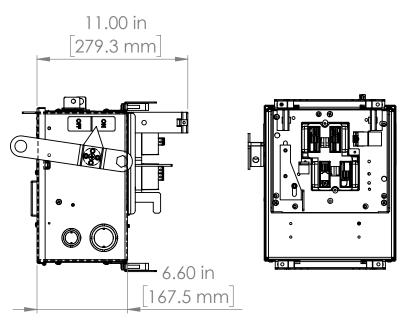

#### UNLESS OTHERWISE NOTED

ALL DIMENSIONS ARE IN INCHES METRIC UNITS ARE DISPLAYED BENEATH IN [ MM. ]

MATERIAL

FINISH

N/A

DO NOT SCALE DRAWING

FUSIBLE BUS BLUGS

REV.

SCALE:1:10 WEIGHT: SHEET 1 OF 1