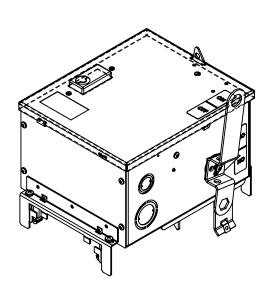

## **PRODUCT DATA SHEET**

Bus Plugs
Picture is for reference only,
Actual Kit may vary slightly

### PART NUMBER - BEL3606GW:

BRAH Electric aftermarket SL362RGI, 60 amp, 600 volt, 3 phase, 3 wire, with ground, fusible style bus plug, includes weather stripping for drip protection, type BEL / SL, UL Listed assembly, complete with UL Recognized internal switch and components, suitable for use with OEM General Electric / ABB Spectra Low-Amp Series industrial busway systems, accepts Class H, R and J fuse types, direct substitute, fit and function for GE OEM SL362RGI, SL362RGRI, SL362RGJI

\* NOTE: BRAH Electric aftermarket direct SL362RGI, 60amp, 600volt, 3 phase, 3 wire, fusible style bus plug, type BEL / SL, UL Listed assembly,complete with UL Recognized internal switch and components.