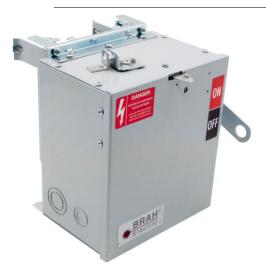

## **PRODUCT DATA SHEET**

Bus Plugs
Picture is for reference only,
Actual Kit may vary slightly

### PART NUMBER - BEL3606GW:

BRAH Electric aftermarket SL362RGI, 60 amp, 600 volt, 3 phase, 3 wire, with ground, fusible style bus plug, includes weather stripping for drip protection, type BEL / SL, UL Listed assembly, complete with UL Recognized internal switch and components, suitable for use with OEM General Electric / ABB Spectra Low-Amp Series industrial busway systems, accepts Class H, R and J fuse types, direct substitute, fit and function for GE OEM SL362RGI, SL362RGRI, SL362RGJI

\* NOTE: BRAH Electric aftermarket direct SL362RGI, 60amp, 600volt, 3 phase, 3 wire, fusible style bus plug, type BEL / SL, UL Listed assembly,complete with UL Recognized internal switch and components.