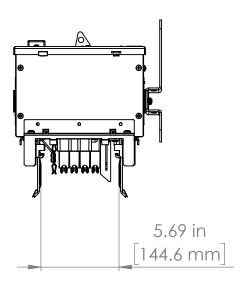

#### UNLESS OTHERWISE NOTED

ALL DIMENSIONS ARE IN INCHES METRIC UNITS ARE DISPLAYED BENEATH IN [ MM. ]

MATERIAL

FINISH

N/A

DO NOT SCALE DRAWING

FUSIBLE BUS BLUGS

REV.

SCALE:1:10 WEIGHT: SHEET 1 OF 1