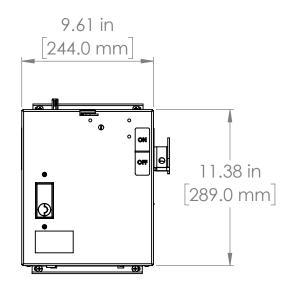

#### UNLESS OTHERWISE NOTED

ALL DIMENSIONS ARE IN INCHES METRIC UNITS ARE DISPLAYED BENEATH IN [ MM. ]

MATERIAL

FINISH

N/A

DO NOT SCALE DRAWING

FUSIBLE BUS BLUGS

REV.

SCALE:1:10 WEIGHT: SHEET 1 OF 1