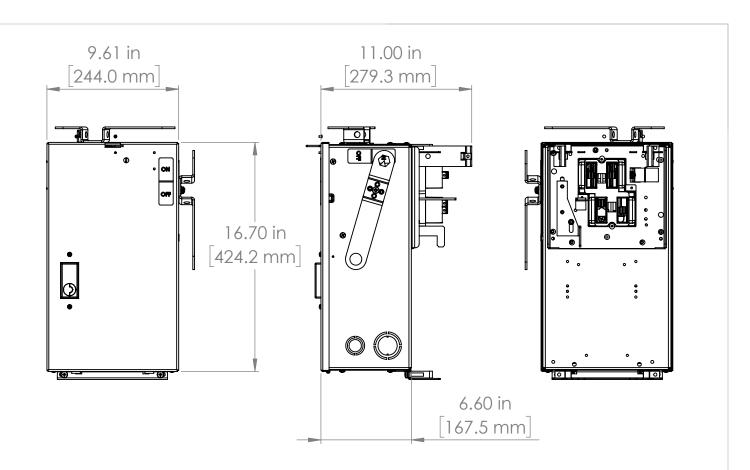

# UNLESS OTHERWISE NOTED

ALL DIMENSIONS ARE IN INCHES METRIC UNITS ARE DISPLAYED BENEATH IN [ MM. ]

MATERIAL

FINISH

N/A

DO NOT SCALE DRAWING

FUSIBLE BUS BLUGS

SIZE DWG. NO. BEL3610