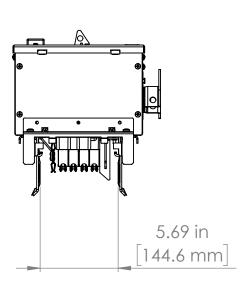

# UNLESS OTHERWISE NOTED

ALL DIMENSIONS ARE IN INCHES METRIC UNITS ARE DISPLAYED BENEATH IN [ MM. ]

MATERIAL

FINISH

N/A

DO NOT SCALE DRAWING

FUSIBLE BUS BLUGS

SIZE DWG. NO. BEL3610