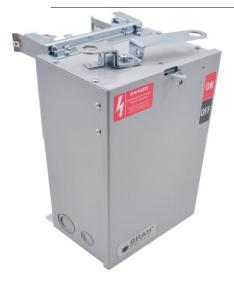

### PRODUCT DATA SHEET

**Bus Plugs** Picture is for reference only, Actual Kit may vary slightly

#### PART NUMBER - BEL3610:

BRAH Electric aftermarket SL363R, 100 amp, 600 volt, 3 phase, 3 wire, fusible style bus plug, type BEL / SL, UL Listed assembly, complete with UL Recognized internal switch and components, suitable for use with OEM General Electric / ABB Spectra Low-Amp Series industrial busway systems, accepts Class H, R and J fuse types, direct substitute, fit and function for GE OEM SL363R, SL363RJ

\* NOTE: BRAH Electric aftermarketdirect SL363R, 100amp, 600volt, 3 phase, 3 wire, fusible style bus plug, type BEL / SL, UL Listed assembly, complete with UL Recognized internal switch and components.