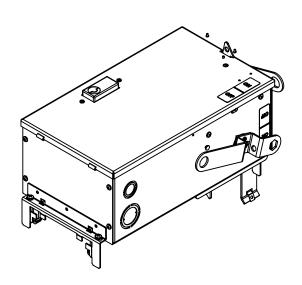

### PRODUCT DATA SHEET

Bus Plugs
Picture is for reference only,
Actual Kit may vary slightly

# PART NUMBER – BEL3610N:

BRAH Electric aftermarket SL463R, 100 amp, 600 volt, 3 phase, 4 wire, fusible style bus plug, type BEL / SL, UL Listed assembly, complete with UL Recognized internal switch and components, suitable for use with OEM General Electric / ABB Spectra Low-Amp Series industrial busway systems, accepts Class H, R and J fuse types, direct substitute, fit and function for GE OEM SL463R, SL463RJ

\* NOTE: BRAH Electric aftermarketdirect SL463R, 100amp, 600volt, 3 phase, 4 wire, fusible style bus plug, type BEL / SL, UL Listed assembly, complete with UL Recognized internal switch and components.