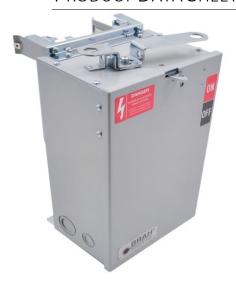

### PRODUCT DATA SHEET

Bus Plugs
Picture is for reference only,
Actual Kit may vary slightly

# PART NUMBER – BEL3610N:

BRAH Electric aftermarket SL463R, 100 amp, 600 volt, 3 phase, 4 wire, fusible style bus plug, type BEL / SL, UL Listed assembly, complete with UL Recognized internal switch and components, suitable for use with OEM General Electric / ABB Spectra Low-Amp Series industrial busway systems, accepts Class H, R and J fuse types, direct substitute, fit and function for GE OEM SL463R, SL463RJ