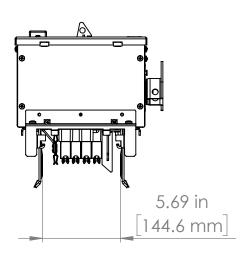

#### UNLESS OTHERWISE NOTED

ALL DIMENSIONS ARE IN INCHES METRIC UNITS ARE DISPLAYED BENEATH IN [ MM. ]

MATERIAL

FINISH

N/A

DO NOT SCALE DRAWING

FUSIBLE BUS BLUGS

A REV.