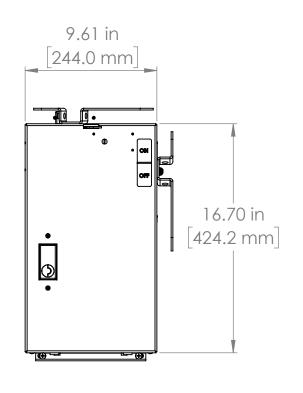

#### UNLESS OTHERWISE NOTED

ALL DIMENSIONS ARE IN INCHES METRIC UNITS ARE DISPLAYED BENEATH IN [ MM. ]

MATERIAL

FINISH

N/A

DO NOT SCALE DRAWING

FUSIBLE BUS BLUGS

A REV.