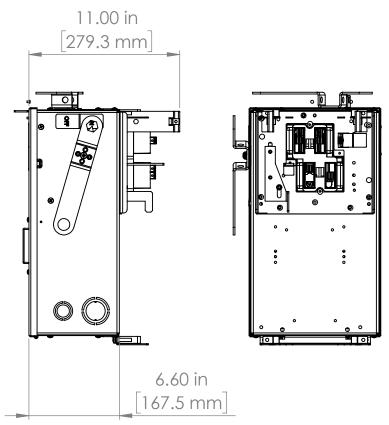

#### UNLESS OTHERWISE NOTED

ALL DIMENSIONS ARE IN INCHES METRIC UNITS ARE DISPLAYED BENEATH IN [ MM. ]

MATERIAL

FINISH

N/A

DO NOT SCALE DRAWING

FUSIBLE BUS BLUGS

A REV.