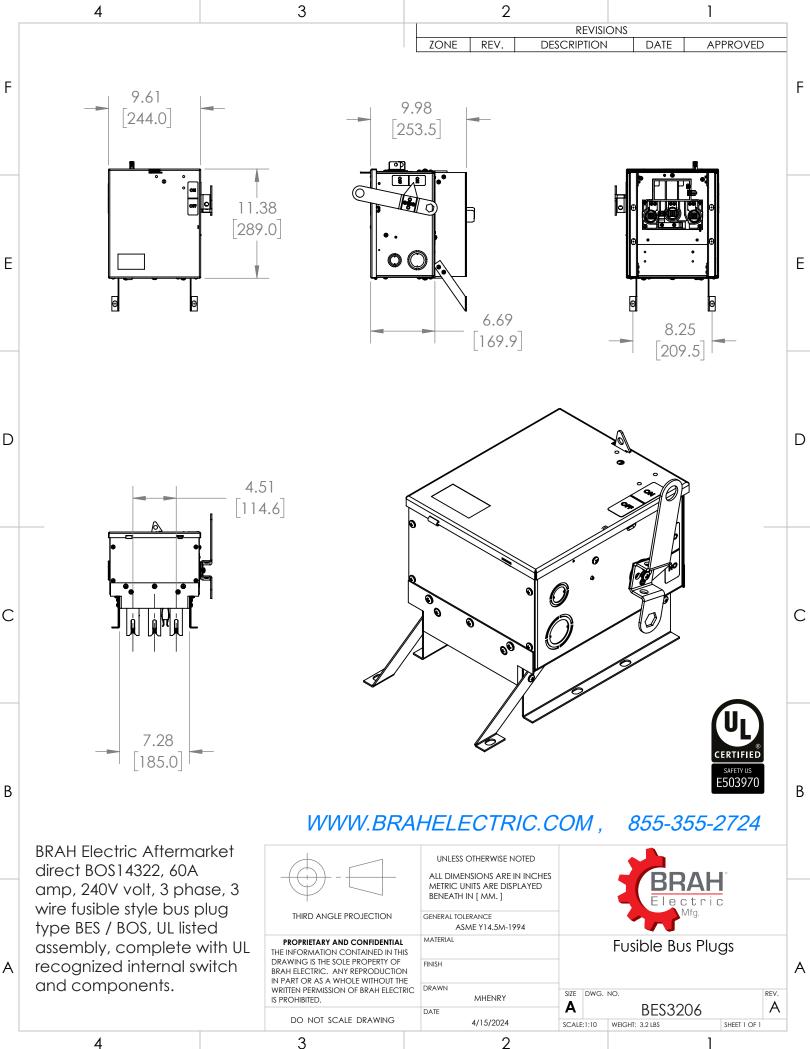

## PART NUMBER – BES3206

BRAH Electric aftermarket BOS14322, 60amp, 240volt, 3 phase, 3 wire, fusible style bus plug, type BES / BOS, UL Listed assembly, complete with UL Recognized internal switch and components, suitable for use with OEM Bulldog / ITE / Siemens BD Series industrial busway systems, accepts Class R, H and K fuse types, direct substitute, fit and function for ITE OEM BOS14322, BOS14322R