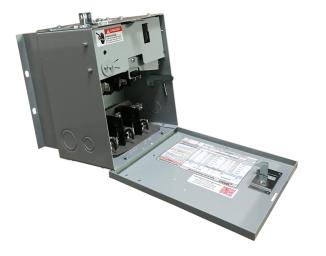

## PART NUMBER – BES3206

BRAH Electric aftermarket BOS14322, 60amp, 240volt, 3 phase, 3 wire, fusible style bus plug, type BES / BOS, UL Listed assembly, complete with UL Recognized internal switch and components, suitable for use with OEM Bulldog / ITE / Siemens BD Series industrial busway systems, accepts Class R, H and K fuse types, direct substitute, fit and function for ITE OEM BOS14322, BOS14322R