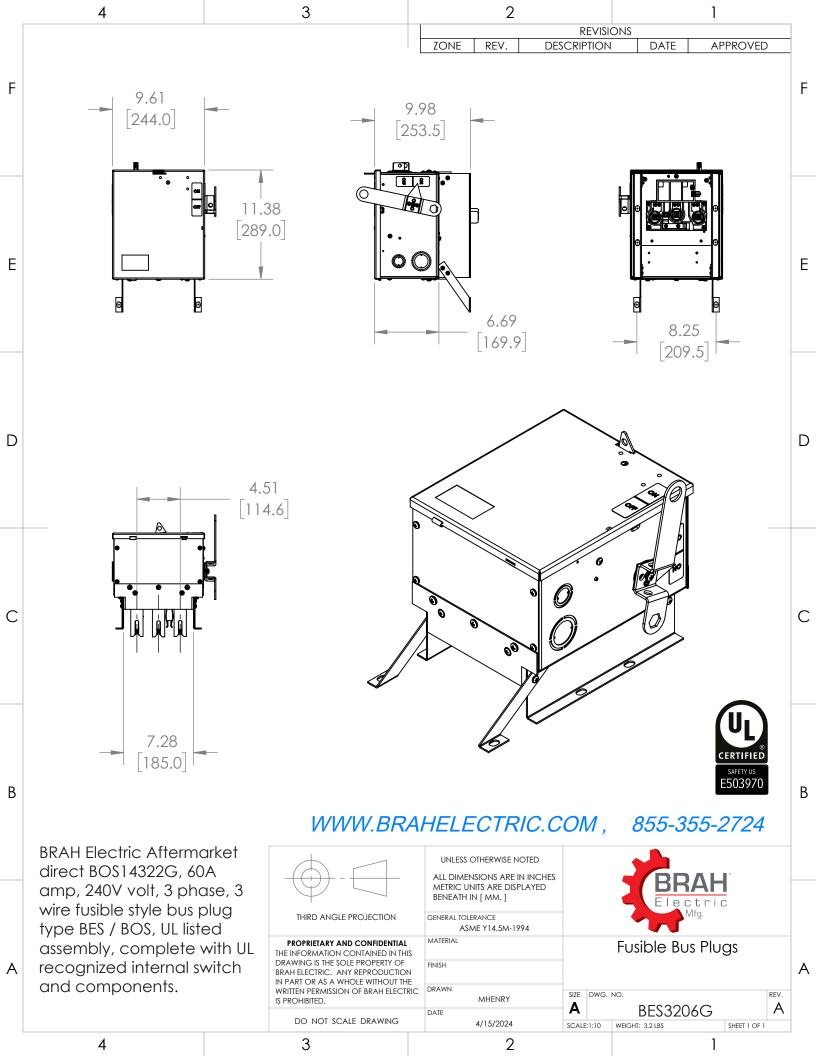

## PART NUMBER - BES3206G

BRAH Electric aftermarket BOS14322G, 60 amp, 240 volt, 3 phase, 3 wire, with ground, fusible style bus plug, type BES / BOS, UL Listed assembly, complete with UL Recognized internal switch and components, suitable for use with OEM Bulldog / ITE / Siemens BD Series industrial busway systems, accepts Class R, H and K fuse types, direct substitute, fit and function for ITE OEM BOS14322G, BOS14322GR

## **PRODUCT SPECIFICATIONS**

| Manufacturer  | BRAH Electric |
|---------------|---------------|
| Sub-Category  | Fusible       |
| Туре          | BEL, SL       |
| Wire          | 3             |
| Voltage       | 240V          |
| Amperage      | 60A           |
| Suitable Fuse | H, K, R       |
| A/C Rating    | 200 kA@240V   |
| Phase         | 3             |