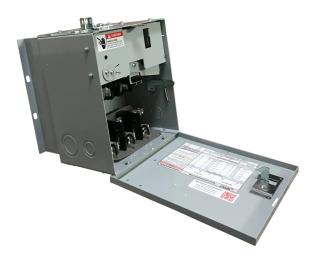

## PART NUMBER - BES3206G

BRAH Electric aftermarket BOS14322G, 60 amp, 240 volt, 3 phase, 3 wire, with ground, fusible style bus plug, type BES / BOS, UL Listed assembly, complete with UL Recognized internal switch and components, suitable for use with OEM Bulldog / ITE / Siemens BD Series industrial busway systems, accepts Class R, H and K fuse types, direct substitute, fit and function for ITE OEM BOS14322G, BOS14322GR

## **PRODUCT SPECIFICATIONS**

| Manufacturer  | BRAH Electric |
|---------------|---------------|
| Sub-Category  | Fusible       |
| Туре          | BEL, SL       |
| Wire          | 3             |
| Voltage       | 240V          |
| Amperage      | 60A           |
| Suitable Fuse | H, K, R       |
| A/C Rating    | 200 kA@240V   |
| Phase         | 3             |