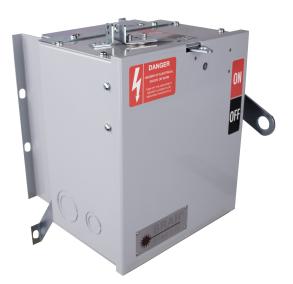

## PART NUMBER – BES3206GN

BRAH Electric aftermarket BOS16422G, 60 amp, 240 volt, 3 phase, 4 wire, with ground, fusible style bus plug, type BES / BOS, UL Listed assembly, complete with UL Recognized internal switch and components, suitable for use with OEM Bulldog / ITE / Siemens BD Series industrial busway systems, accepts Class R, H and K fuse types, direct substitute, fit and function for ITE OEM BOS16422G, BOS16422GR