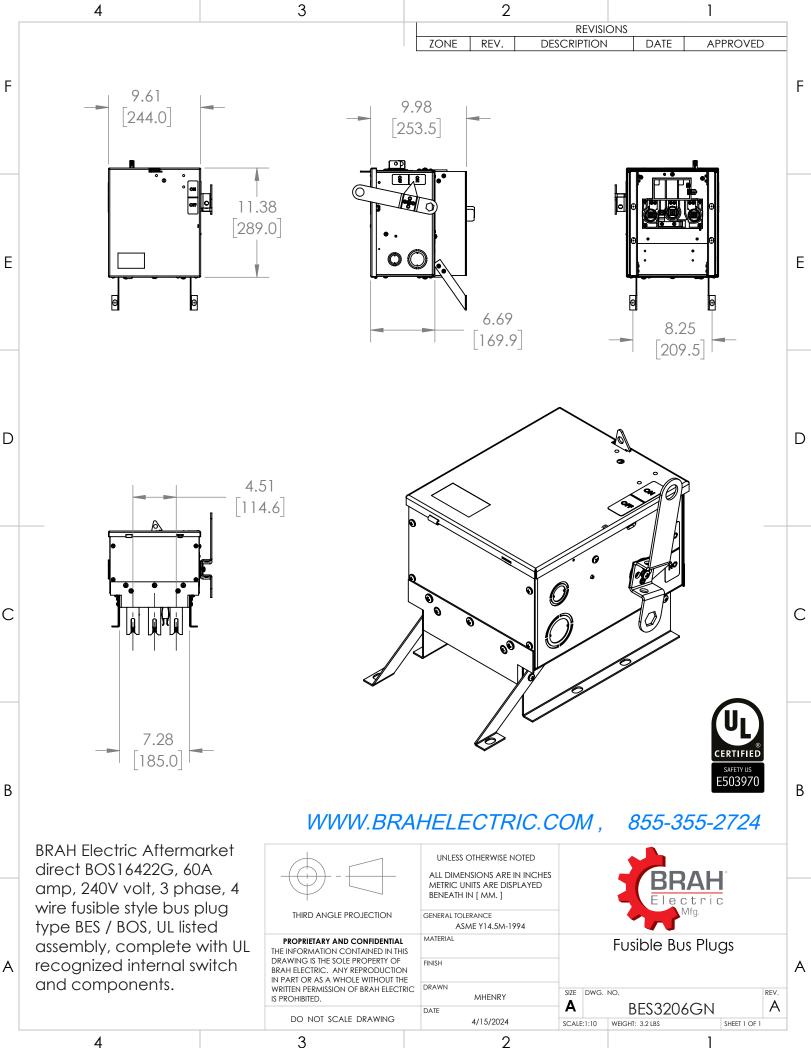

## PART NUMBER – BES3206GN

BRAH Electric aftermarket BOS16422G, 60 amp, 240 volt, 3 phase, 4 wire, with ground, fusible style bus plug, type BES / BOS, UL Listed assembly, complete with UL Recognized internal switch and components, suitable for use with OEM Bulldog / ITE / Siemens BD Series industrial busway systems, accepts Class R, H and K fuse types, direct substitute, fit and function for ITE OEM BOS16422G, BOS16422GR