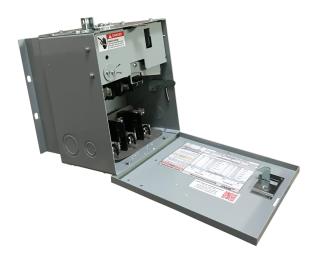

## PART NUMBER – BES3603

BRAH Electric aftermarket BOS14351, 30 amp, 600 volt, 3 phase, 3 wire, fusible style bus plug, type BES / BOS, UL Listed assembly, complete with UL Recognized internal switch and components, suitable for use with OEM Bulldog / ITE / Siemens BD Series industrial busway systems, accepts Class R, H and K fuse types, direct substitute, fit and function for ITE OEM BOS14351, BOS14351R

## **PRODUCT SPECIFICATIONS**

| Manufacturer  | BRAH Electric |
|---------------|---------------|
| Sub-Category  | Fusible       |
| Туре          | BEL, SL       |
| Wire          | 3             |
| Voltage       | 600V          |
| Amperage      | 30A           |
| Suitable Fuse | H, K, R       |
| A/C Rating    | 200 kA@480V   |
| Phase         | 3             |