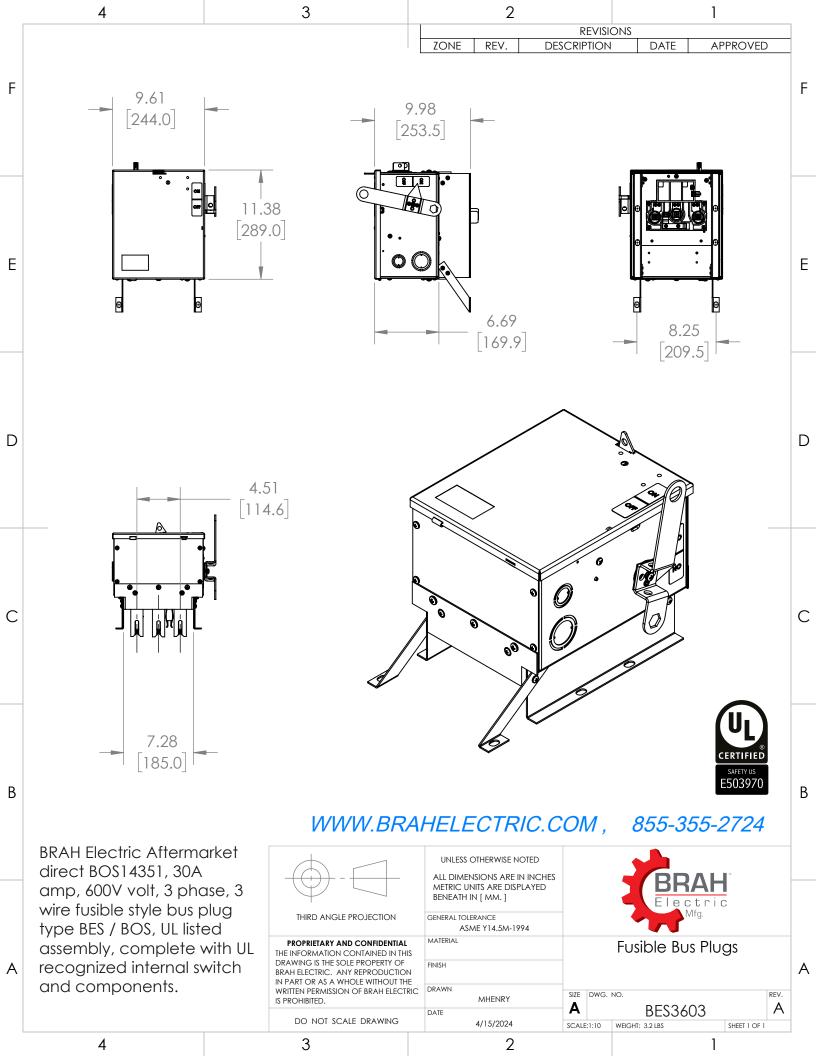

## PART NUMBER – BES3603

BRAH Electric aftermarket BOS14351, 30 amp, 600 volt, 3 phase, 3 wire, fusible style bus plug, type BES / BOS, UL Listed assembly, complete with UL Recognized internal switch and components, suitable for use with OEM Bulldog / ITE / Siemens BD Series industrial busway systems, accepts Class R, H and K fuse types, direct substitute, fit and function for ITE OEM BOS14351, BOS14351R

## **PRODUCT SPECIFICATIONS**

| Manufacturer  | BRAH Electric |
|---------------|---------------|
| Sub-Category  | Fusible       |
| Туре          | BEL, SL       |
| Wire          | 3             |
| Voltage       | 600V          |
| Amperage      | 30A           |
| Suitable Fuse | H, K, R       |
| A/C Rating    | 200 kA@480V   |
| Phase         | 3             |