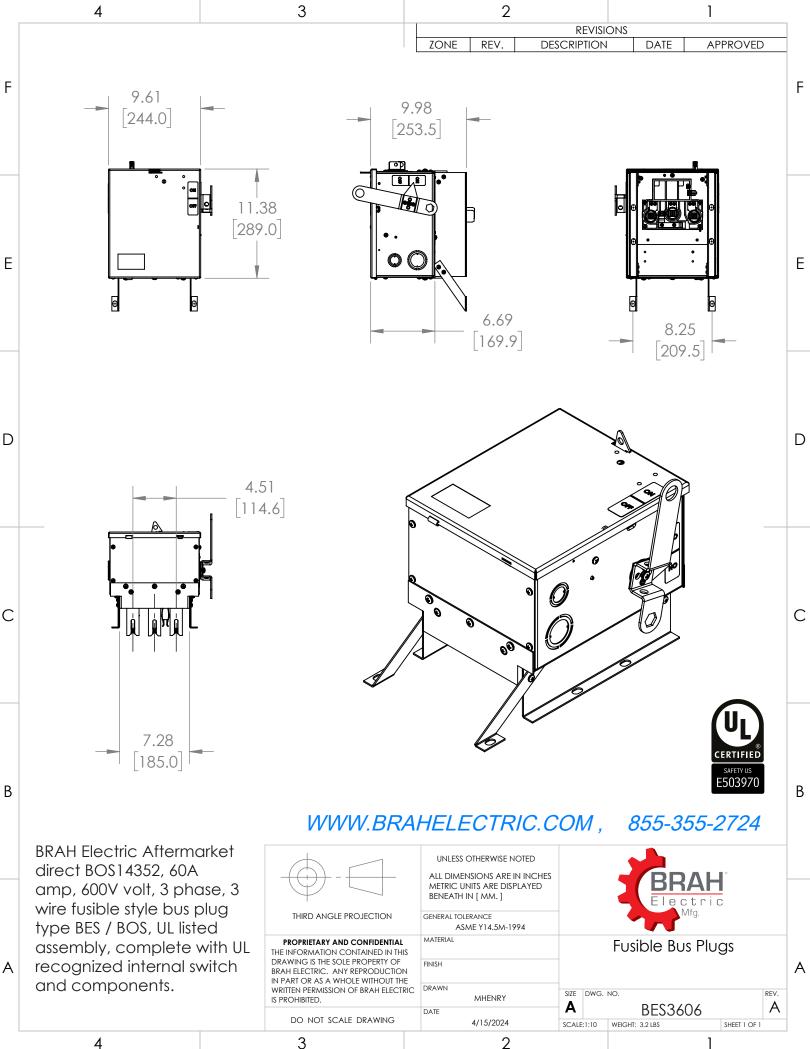

BUS PLUGS PART NO. BES3606

## PART NUMBER – BES3606

BRAH Electric aftermarket BOS14352, 60 amp, 600 volt, 3 phase, 3 wire, fusible style bus plug, type BES / BOS, UL Listed assembly, complete with UL Recognized internal switch and components, suitable for use with OEM Bulldog / ITE / Siemens BD Series industrial busway systems, accepts Class R, H and K fuse types, direct substitute, fit and function for ITE OEM BOS14352, BOS14352R

| Manufacturer  | BRAH Electric |
|---------------|---------------|
| Sub-Category  | Fusible       |
| Туре          | BEL, SL       |
| Wire          | 3             |
| Voltage       | 600V          |
| Amperage      | 60A           |
| Suitable Fuse | H, K, R       |
| A/C Rating    | 200 kA@480V   |
| Phase         | 3             |