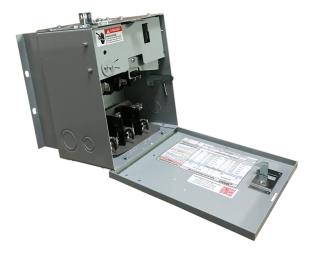

## PART NUMBER – BES3606

BRAH Electric aftermarket BOS14352, 60 amp, 600 volt, 3 phase, 3 wire, fusible style bus plug, type BES / BOS, UL Listed assembly, complete with UL Recognized internal switch and components, suitable for use with OEM Bulldog / ITE / Siemens BD Series industrial busway systems, accepts Class R, H and K fuse types, direct substitute, fit and function for ITE OEM BOS14352, BOS14352R