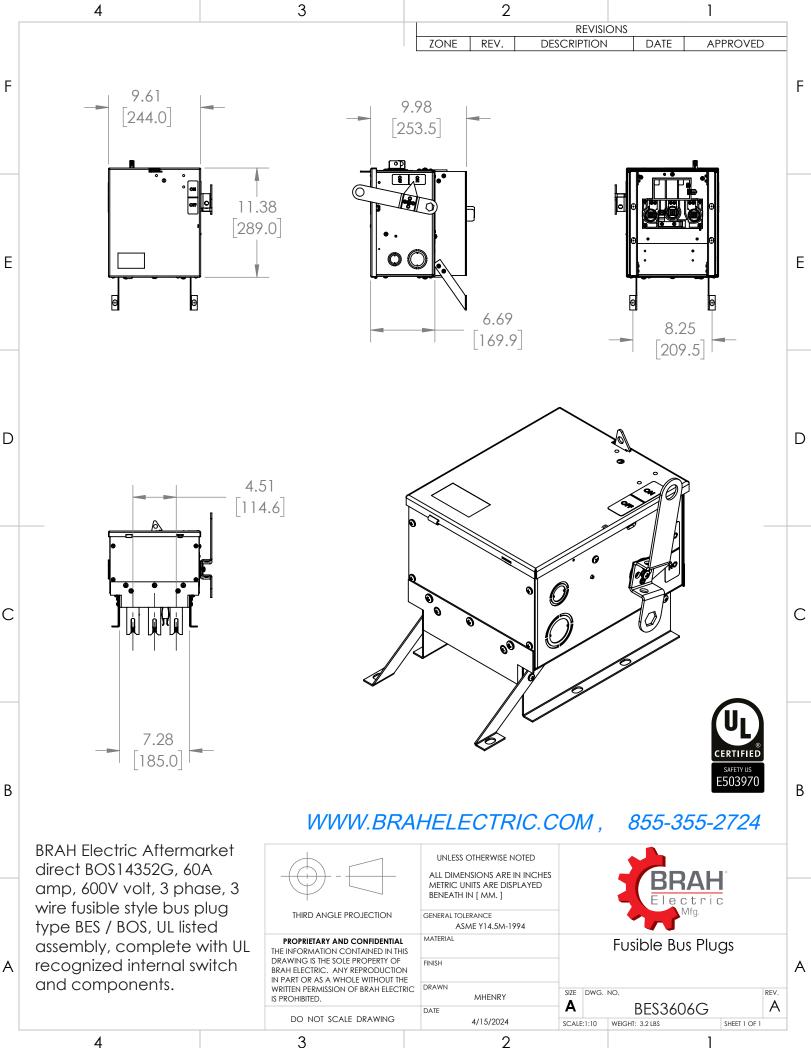

## PART NUMBER – BES3606G

BRAH Electric aftermarket BOS14352, 60 amp, 600 volt, 3 phase, 3 wire, fusible style bus plug, type BES / BOS, UL Listed assembly, complete with UL Recognized internal switch and components, suitable for use with OEM Bulldog / ITE / Siemens BD Series industrial busway systems, accepts Class R, H and K fuse types, direct substitute, fit and function for ITE OEM BOS14352, BOS14352R

| Manufacturer  | BRAH Electric |
|---------------|---------------|
| Sub-Category  | Fusible       |
| Туре          | BEL, SL       |
| Wire          | 3             |
| Voltage       | 600V          |
| Amperage      | 60A           |
| Suitable Fuse | H, K, R       |
| A/C Rating    | 200 kA@480V   |
| Phase         | 3             |