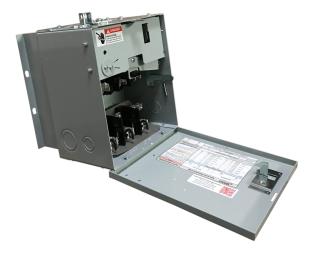

## PART NUMBER – BES3606G

BRAH Electric aftermarket BOS14352, 60 amp, 600 volt, 3 phase, 3 wire, fusible style bus plug, type BES / BOS, UL Listed assembly, complete with UL Recognized internal switch and components, suitable for use with OEM Bulldog / ITE / Siemens BD Series industrial busway systems, accepts Class R, H and K fuse types, direct substitute, fit and function for ITE OEM BOS14352, BOS14352R